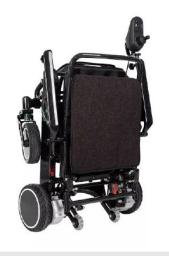

## FOLDING ELECTRIC WHEELCHAIR

The E-Traveller 140 Carbon is a lightweight electric wheelchair made from carbon fibre that weighs just 17kg when the batteries are removed. An easy-folding mechanism makes this wheelchair ideal for frequent transport, either in the boot of your car, on a plane or on public transport. The Carbon is ideal for use in tighter confined areas as it has an unmatched turning circle.

| SPECIFICATIONS            |                     |                          |                        |
|---------------------------|---------------------|--------------------------|------------------------|
| Weight Capacity           | 140kg               | Battery Weight           | 1.45kg x 2             |
| Dimensions LxWxH (mm)     | 950x590x940         | Max Slope                | 8°                     |
| Folded Dimensions (mm)    | 590x275x760         | Tyres                    | Solid - Puncture Proof |
| Max Speed                 | 6kph                | Drive Wheel              | 203mm                  |
| Battery Range             | Up to 20km          | Motor                    | 2 x 180W               |
| Battery                   | 24V/6ah Lithium x 2 | Joystick Control         | Yes                    |
| Total Weight Without Batt | <b>eries</b> 17kg   | Total Weight With Batter | <b>ies</b> 20.45kg     |