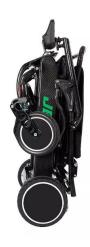

## FOLDING ELECTRIC WHEELCHAIR

The E-Traveller 140 Carbon is a lightweight electric wheelchair made from carbon fibre that weighs just 17kg when the batteries are removed. An easy-folding mechanism makes this wheelchair ideal for frequent transport, either in the boot of your car, on a plane or on public transport. The Carbon is ideal for use in tighter confined areas as it has an unmatched turning circle.

| SPECIFICATIONS            |                     |                          |                        |
|---------------------------|---------------------|--------------------------|------------------------|
| Weight Capacity           | 140kg               | Battery Weight           | 1.45kg x 2             |
| Dimensions LxWxH (mm)     | 950x590x940         | Max Slope                | 8°                     |
| Folded Dimensions (mm)    | 590x275x760         | Tyres                    | Solid - Puncture Proof |
| Max Speed                 | 6kph                | Drive Wheel              | 203mm                  |
| Battery Range             | Up to 20km          | Motor                    | 2 x 180W               |
| Battery                   | 24V/6ah Lithium x 2 | Joystick Control         | Yes                    |
| Total Weight Without Batt | <b>eries</b> 17kg   | Total Weight With Batter | <b>ies</b> 20.45kg     |