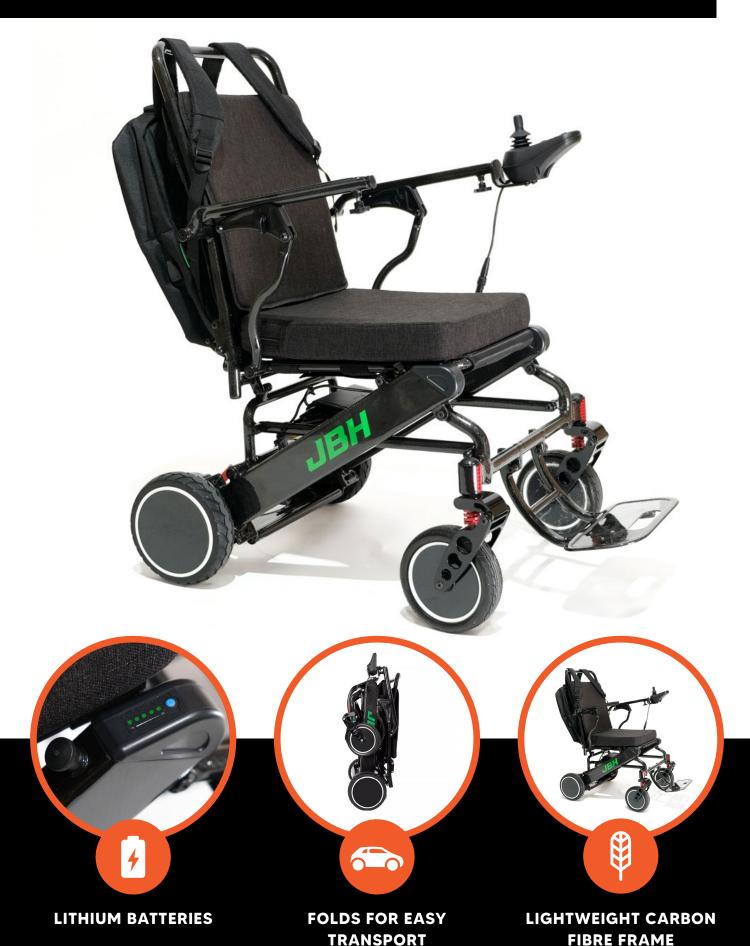

## FOLDING ELECTRIC WHEELCHAIR

The E-Traveller 140 Carbon is a lightweight electric wheelchair made from carbon fibre that weighs just 17kg when the batteries are removed. An easy-folding mechanism makes this wheelchair ideal for frequent transport, either in the boot of your car, on a plane or on public transport. The Carbon is ideal for use in tighter confined areas as it has an unmatched turning circle.

| SPECIFICATIONS            |                     |                          |                        |
|---------------------------|---------------------|--------------------------|------------------------|
| Weight Capacity           | 140kg               | Battery Weight           | 1.45kg x 2             |
| Dimensions LxWxH (mm)     | 950x590x940         | Max Slope                | 8°                     |
| Folded Dimensions (mm)    | 590x275x760         | Tyres                    | Solid - Puncture Proof |
| Max Speed                 | 6kph                | Drive Wheel              | 203mm                  |
| Battery Range             | Up to 20km          | Motor                    | 2 x 180W               |
| Battery                   | 24V/6ah Lithium x 2 | Joystick Control         | Yes                    |
| Total Weight Without Batt | <b>eries</b> 17kg   | Total Weight With Batter | <b>ies</b> 20.45kg     |