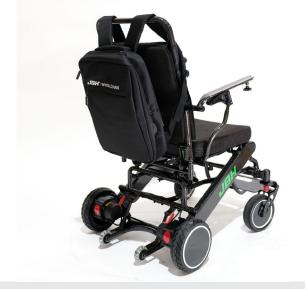

## FOLDING ELECTRIC WHEELCHAIR

The E-Traveller 140 Carbon is a lightweight electric wheelchair made from carbon fibre that weighs just 17kg when the batteries are removed. An easy-folding mechanism makes this wheelchair ideal for frequent transport, either in the boot of your car, on a plane or on public transport. The Carbon is ideal for use in tighter confined areas as it has an unmatched turning circle.