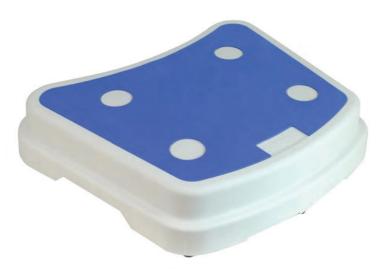

## **Stackable Bath Seat**

The Plastic Bath Step features an extra-large platform with a textured, non-slip top surface and rubberised feet for increased safety. These handy bath steps can be securely stacked, raising the height in 2" increments, and allowing multiple units to be stacked and stored easily when not in use. The Plastic Bath Step is a versatile mobility aid that can also be used around the home, both inside and outside.

**Product Code: VR278D** 

- \* Versatile and lightweight
- \* Secure, stackable step
- \* Extra large platform
- \* Non-slip textured surface
- \* Rubber feet for safety
- \* Weight capacity 120kg