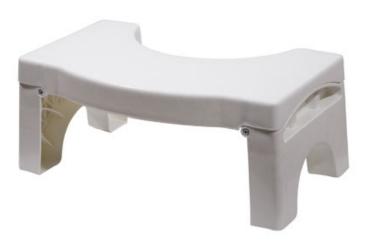

## **Folding Toilet Squat Stool**

The Aidapt Folding Toilet Squat Stool assists the user to adopt a natural, squat position when emptying the bowels. Folds for easy storage. The Squat Stool is very lightweight and portable, allowing it to be used for travel. It will fit neatly around the majority of toilet's. It is easily cleaned.

- \* Aids user in adopting a natural squat position when using the toilet
- \* Folds for easy storage when not in use
- \* Easy to clean
- \* Lightweight and portable
- \* Ideal for travel use
- \* Weight capacity 127kg