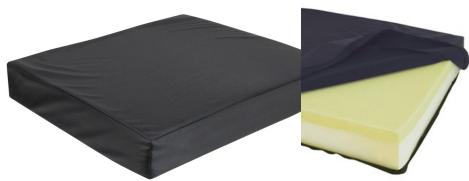

### Foam / Memory Foam / Vinyl Cover

### **Specifications**

Product Code: VA123SA 46x40x5cm

VA124SA 40x40x8cm VA125SA 46x40x8cm

- \* Quality foam with generous memory foam top layer
- \* Super-soft vinyl cover with zip closure is easy to clean
- \* Integrated ties secure the cushion to the wheelchair frame
- \* Ideal for use in the car or around the home
- \* Net weight 0.4kg