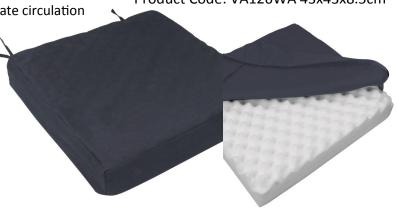

## Foam / Memory Foam / Fabric Cover

- \* Deluxe pressure relief orthopaedic wheelchair cushion
- \* Convoluted (eggcrate) memory foam helps stimulate circulation
- \* Allows air circulation, keeping you cool
- \* 3 cm thick high density foam
- \* 4.5 cm memory convoluted foam topper.
- \* Integrated tie handles
- \* Removable washable cover
- \* Ideal for use in cars and around the home
- \* Weight capacity 100kg
- \* Net weight 0.75kg

#### **Specifications**

Product Code: VA126WA 43x43x8.5cm