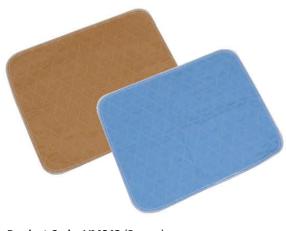

## Incontinence

Product Code: VM842 (Brown) VM842A (Blue)

## **Chair Pad**

- \* Hygienic protection for sofas, chairs and beds
- \* Soft, breathable top layer with a non-slip, waterproof backing
- \* Special stay-dry fabric for longer-lasting dryness and comfort
- \* A more eco-friendly option than disposable pads
- \* Machine-washable for total convenience
- \* Dimensions 590 x 470mm
- \* Absorption 800ml