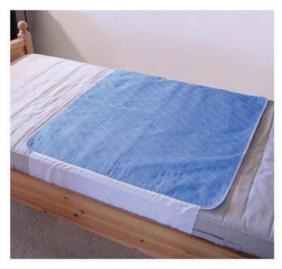

## **Bed Pad with Tuckins**

- \* A more eco-friendly option than disposable bed pads
- \* Attached 'tuck-ins' fold around the mattress for a secure fit
- \* Soft breathable top layer with a non-slip, waterproof backing
- \* Special stay-dry fabric for longer-lasting dryness and comfort
- \* Machine-washable for total convenience
- \* Dimensions 850x900x25
- \* Absorption 1000ml

**Product Code: VM842B**