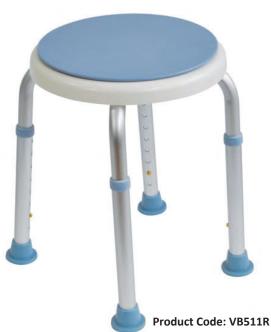

## Multi Purpose Stool with Rotating Seat

This versatile, multi-purpose stool can be used in a whole host of different settings around the home. With a comfortable rotating seat top making it ideal for those who need assistance when turning from side to side when seated.

- \* Durable, lightweight rust proof aluminium frame
- \* Suitable for use in bath / bathroom
- \* Rotating seat top
- \* Height Adjustable, 8 settings
- \* Suitable for children or adults
- \* Non-slip rubber tips
- \* Retail packaging
- \* Weight capacity 135kg