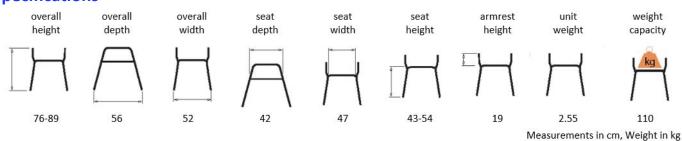

## **Bathroom**

## **Shower Chair - Tool-less Assembly**

The RM Compact Aluminium Shower Chair is a portable easy to assemble shower chair providing secure safe option for those who require a seat in the shower. A very simple click together frame; seat already attached, fixed armrests, ideal for permanent or temporary solution in the bathroom.



- \* Lightweight rust proof aluminium frame
- \* Durable powder coat finish
- \* Very easy to assemble
- \* Dismantle for storage / transportation
- \* Height adjustable
- \* Moulded plastic seat with drain holes
- \* Non-slip rubber tips



## **Specifications**