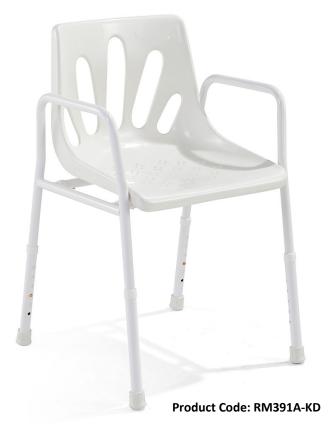

## **Shower Chair - Tool-less Assembly**

The RM Compact Aluminium Shower Chair is a portable easy to assemble shower chair providing secure safe option for those who require a seat in the shower. A very simple click together frame; seat already attached, fixed armrests, ideal for permanent or temporary solution in the bathroom.

- \* Lightweight rust proof aluminium frame
- \* Durable powder coat finish
- \* Very easy to assemble
- \* Dismantle for storage / transportation
- \* Height adjustable
- \* Moulded plastic seat with drain holes
- \* Non-slip rubber tips