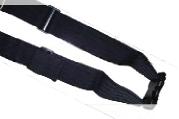

### Lap Belt

- \* Fully adjustable safety lap belt
- \* Secure plastic buckle
- \* Dimensions 2x5x170m

**Product Code: VA121SA** 