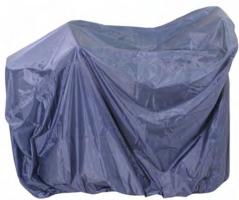

#### Scooter Cover

- \* Protects your valuable scooter from the elements
- \* Dimensions VA118SS Large 120x65x82cm

VA119XL XLarge 150x78x125cm