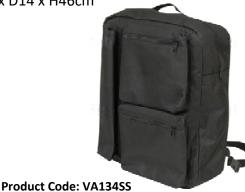

#### Scooter Weatherall

 Weatherall provides a totally dry environment for you and the controls. Back panel over the back of the scooter protects bag or basket

- \* Canvas Bag offering numerous secure zipped pockets along with deep pocket for cane, crutches, umbrella.
- \* Sturdy carry handle & adjustable straps for securing
- \* Dimensions W40 x D14 x H46cm