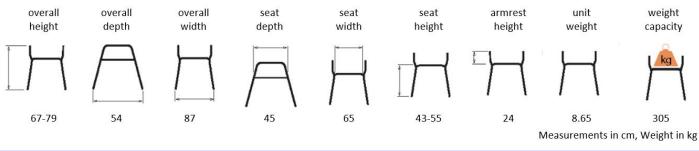

## Bathroom *Bariatric*

## **Over Toilet Aid**

The Bariatric 406 Over Toiler Aid constructed from aluminium oval tubing offers extra strength and security in its frame and support. The high density wider pvc seat offers ultimate comfort and comes with easily fitting modesty cover and splash guard. Fitted with large rubber suction tips to reduce slipping.

- \* Lightweight toughened powder coated aluminium frame
- \* Large suction tips to reduce slipping
- \* Wider seat for increased comfort
- \* 65cm between arms
- \* Modesty cover
- \* Splash guard
- \* Height adjustable
- \* Weight capacity 305kg





## **Specifications**