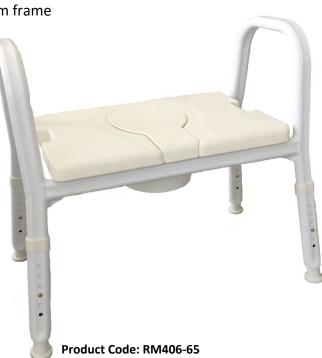

## **Over Toilet Aid**

The Bariatric 406 Over Toiler Aid constructed from aluminium oval tubing offers extra strength and security in its frame and support. The high density wider pvc seat offers ultimate comfort and comes with easily fitting modesty cover and splash guard. Fitted with large rubber suction tips to reduce slipping.

- \* Lightweight toughened powder coated aluminium frame
- \* Large suction tips to reduce slipping
- \* Wider seat for increased comfort
- \* 65cm between arms
- \* Modesty cover
- \* Splash guard
- \* Height adjustable
- \* Weight capacity 305kg