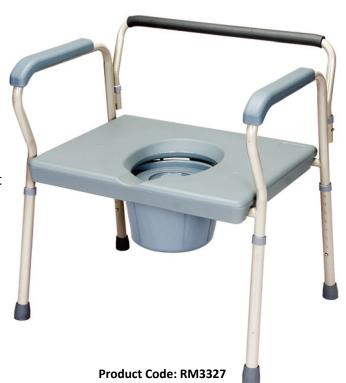

## **Bariatric Static Commode**

The RM3327 Bariatric Static Commode / Over Toilet Aid is an affordable bathroom appliance for those needing a little assistance with height and safety. when toileting. Consisting of durable steel powder coated frame with blown moulded extra large seat for that extra security. Supplied with Splash guard and pale with lid.

- \* Durable powder coat finish steel frame
- \* Height adjustable
- \* Detachable foam padded backrest
- \* Blow molding armrest and extra-large seat
- \* Height adjustable in 7 increments(8 holes)
- \* Non-slip rubber tips
- \* Weight capacity 226kg