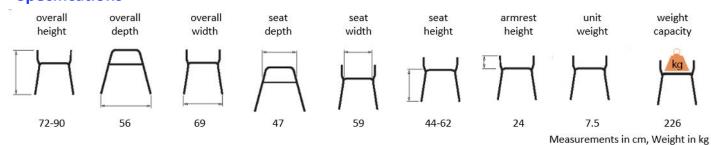

## Fact Sheet

## Bathroom *Bariatric*

## **Bariatric Static Commode**

The RM3327 Bariatric Static Commode / Over Toilet Aid is an affordable bathroom appliance for those needing a little assistance with height and safety. when toileting. Consisting of durable steel powder coated frame with blown moulded extra large seat for that extra security. Supplied with Splash guard and pale with lid.

- \* Durable powder coat finish steel frame
- \* Height adjustable
- \* Detachable foam padded backrest
- \* Blow molding armrest and extra-large seat
- \* Height adjustable in 7 increments(8 holes)
- \* Non-slip rubber tips
- \* Weight capacity 226kg



## **Specifications**