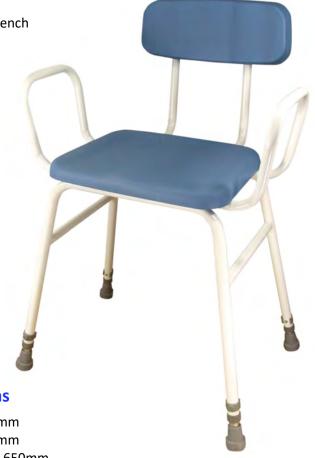

## **Astral Perching Stool**

The Astral Perching Stool has been developed for comfort and longevity, the contoured lines of both the seat and back are not only attractive to the eye, but also offer excellent ergonomic support with seamless polyurethane seat. The height adjustable frame has side mounted stress bars and a large footprint for safety and stability. Ideal for those who struggle to stand for long periods.

- \* Adjustable seat height
- \* Padded backrest
- \* Easy clean
- \* Weight Capacity 159kg

**Product Code: VG863** 

**Product Code: VG865** 

## **Specifications**

Seat Width 350mm Seat Depth 300mm Seat Height 500-650mm Width Between Arms 480mm Arm Height 170mm Back Height 270mm Footprint 410-460 x 585-650mm Weight Capacity 159kg