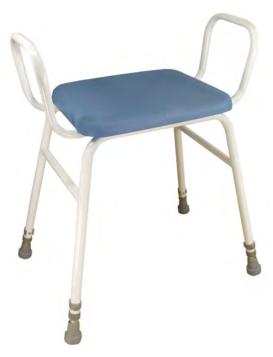

## **Astral Perching Stool**

The Astral Perching Stool has been developed for comfort and longevity, the contoured lines of both the seat and back are not only attractive to the eye, but also offer excellent ergonomic support with seamless polyurethane seat. The height adjustable frame has side mounted stress bars and a large footprint for safety and stability. Ideal for those who struggle to stand for long periods.

- \* Adjustable seat height
- \* Padded backrest
- \* Easy clean
- \* Weight Capacity 159kg

**Product Code: VG863** 

**Product Code: VG865** 