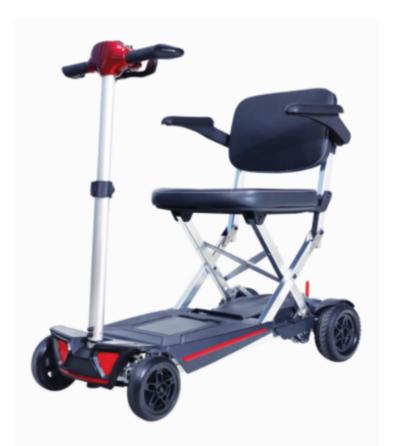

## Adjustable Tiller Angle

Yes

Adjustable Tiller Height

Yes

Anti-Tip Mechanism

Rear Anti-Tip Wheels

| AI  | mrests               |
|-----|----------------------|
| Ye  | s s                  |
| Ba  | attery               |
| 24  | V/10ah Lithium       |
| Ba  | attery Range         |
| Up  | o to 15km            |
| Ba  | attery Weight        |
| 1.8 | Bkg                  |
| Di  | mensions             |
| 96  | 9x530x950            |
| Di  | mensions when folded |
| 34  | 3x530                |
| Dr  | ive Wheel            |
| 17  | 0mm                  |
| Gı  | ound Clearance       |
| 40  | mm                   |
| Ma  | aximum Speed         |
| 6k  | m/h                  |
| Nι  | umber of Components  |
| 1 · | + Battery            |
| SI  | ope ability          |
| 12  | 0                    |
| Ту  | res                  |
| Sc  | lid Puncture Proof   |
|     | eight Capacity       |

## **Solax Mobifree**

Weight with Battery

22.3kg

Weight without Battery

20.5kg