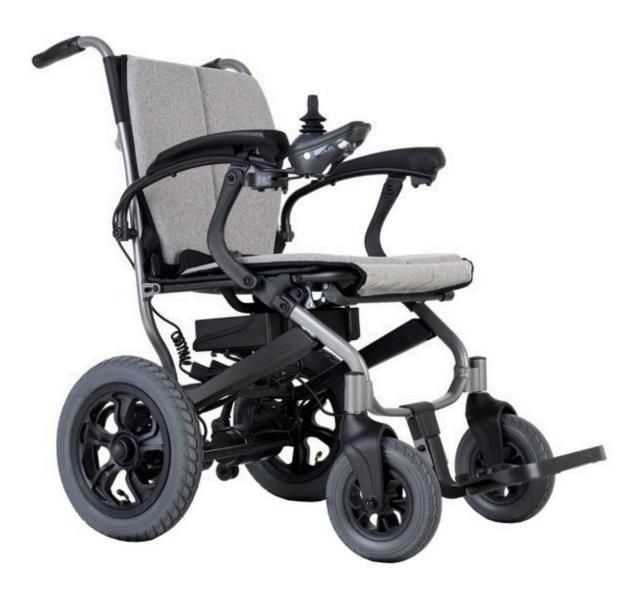

## **MyRide Power Wheelchair - Front Folding**

## **SPECIFICATIONS**

| Seat Width                              | 42 cm                     |
|-----------------------------------------|---------------------------|
| Seat Depth                              | 43 cm                     |
| Seat Height                             | 43 cm                     |
| Backrest Height                         | 44 cm                     |
| Overall Height                          | 90 cm                     |
| Overall Width                           | 58 cm                     |
| Overall Length (with footrests)         | 98 cm                     |
| Armrest Height (from ground)            | 87 cm                     |
| Folded Width                            | tba cm                    |
| Folded Length (without                  | tba cm                    |
| footrests)                              |                           |
| Total Wight (inc accessories & battery) | 21 kg                     |
| Rear Wheels                             | 12 inch / 30 cm           |
|                                         | Pneumatic tire            |
| Front Castors                           | 8 inch / 20 cm            |
|                                         | Puncture proof solid tire |
| Material                                | Aluminium                 |
| Range                                   | 20 km                     |
| Max. Speed                              | 6km/h                     |

## **MyRide Power Wheelchair - Front Folding**

| Motor    | Two (×2) 130w              |
|----------|----------------------------|
| Battery  | 24V, 12Ah Lithium          |
| SWL      | 100 kg                     |
| Included | Backrest pad               |
|          | Seat cushion               |
|          | Seatbelt                   |
|          | Anti-tipping safety wheels |
|          | (removable)                |
|          | Charger                    |
|          | Battery pack               |