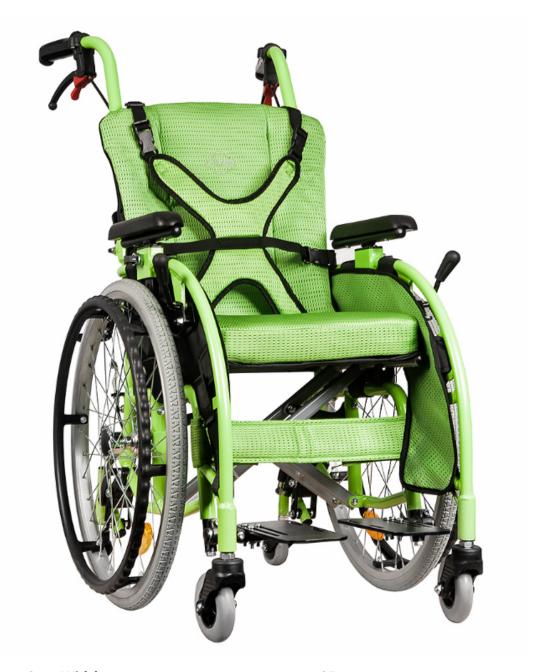

## **MyRide Kids - Pediatric Wheelchair**

Seat Width 35 cm

| Seat Depth                        | 35 cm                                                                                     |
|-----------------------------------|-------------------------------------------------------------------------------------------|
| Seat Height                       | 44 cm                                                                                     |
| Backrest Height                   | 40 cm (74 cm from ground)                                                                 |
| Overall Height                    | 90 cm                                                                                     |
| Overall Width                     | 54 cm                                                                                     |
| Overall Length (with footrests)   | 87 cm                                                                                     |
| Armrest Height (from ground)      | 60 – 65 cm                                                                                |
| Folded Height                     | 60 cm                                                                                     |
| Folded Width                      | 32 cm                                                                                     |
| Folded Length (without footrests) | 72 cm                                                                                     |
| Total Weight (with accessories)   | 12.5 kg                                                                                   |
| Rear Wheels                       | 20 inch / 50 cm Puncture proof solid tire                                                 |
| Front Castors                     | 4 inch / 10 cm                                                                            |
|                                   | Puncture proof solid tire                                                                 |
| Material                          | Aluminium                                                                                 |
| SWL                               | 80 kg                                                                                     |
| Included                          | Backrest cushion Ergonomic seat cushion Body harness Calf rest Anti-tipping safety wheels |