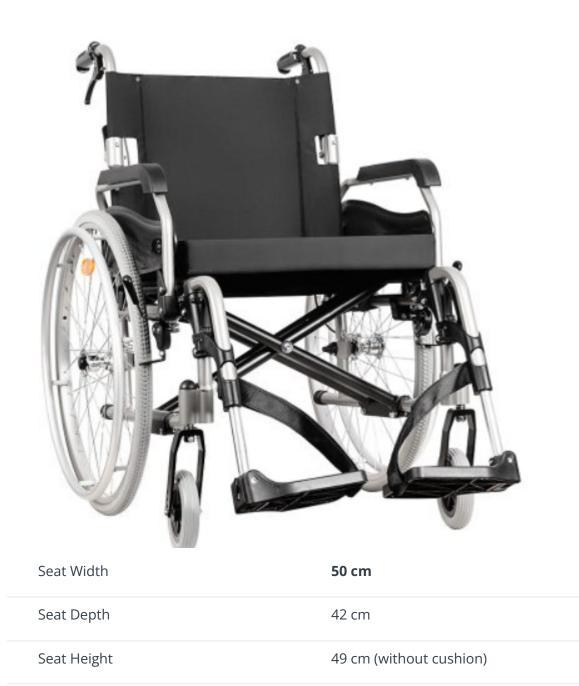

## Lifestyle Extra - Self-Propelled Wheelchair

| Backrest Height (from ground)   | 44 cm (86 cm)               |
|---------------------------------|-----------------------------|
| Overall Height                  | 93 cm                       |
| Overall Width                   | 67 cm                       |
| Overall Length (with footrests) | 105 cm                      |
| Armrest Height (from ground)    | 69 cm                       |
| Folded Height                   | 80 cm                       |
| Folded Width                    | 29 cm                       |
| Folded Length                   | 81 cm                       |
| Total Weight (with accessories) | 15 kg                       |
| Rear Wheels                     | 24 inch / 60 cm             |
|                                 | Puncture proof solid tire   |
| Front Castors                   | 15 cm                       |
|                                 | Puncture proof solid tire   |
| Material                        | Aluminium                   |
| SWL                             | 140 kg                      |
| Included                        | Seat cushion                |
|                                 | Seatbelt                    |
|                                 |                             |
|                                 | Calf rest on each footplate |