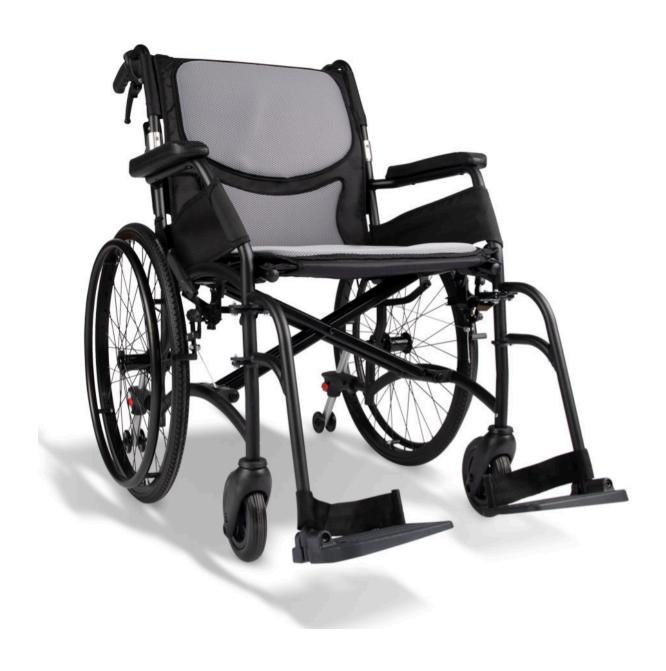

## **Comfy Lite Self-Propelled Wheelchair**

## **SPECIFICATIONS**

| Туре                              | Self-propelled | Self-propelled | Self-propelled |
|-----------------------------------|----------------|----------------|----------------|
| Frame Material                    | Aluminium      | Aluminium      | Aluminium      |
| Net Weight                        | 11.7 kg        | 11.9 kg        | 12.1 kg        |
| Seat Height (seat to floor)       | 45 cm          | 45 cm          | 45 cm          |
| Overall Height (floor to handles) | 92.5 cm        | 92.5 cm        | 92.5 cm        |
| Seat Width                        | 40 cm          | 45 cm          | 47.5 cm        |
| Seat Depth                        | 42 cm          | 42 cm          | 42 cm          |
| Backrest Height (from seat)       | 42.5 cm        | 42.5 cm        | 42.5 cm        |
| Armrest Height (from seat)        | 23 cm          | 23 cm          | 23 cm          |
| Front Castor Size                 | 6"             | 6"             | 6"             |
| Rear Wheel Size                   | 22"            | 22"            | 22"            |
| Safe Work Load (SWL)              | 135 kg         | 135 kg         | 135 kg         |