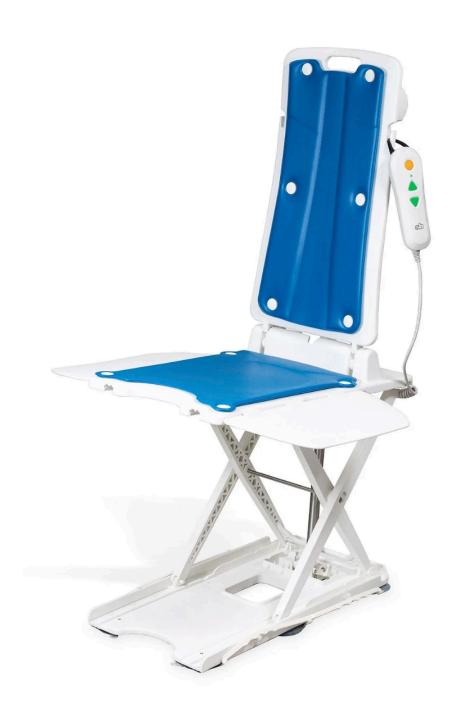

## **Auto Powered Bath Lift**

## **SPECIFICATIONS**

| Overall length(with backrest in a reclined position)   | 985 mm                      |
|--------------------------------------------------------|-----------------------------|
| Overall width(seat incl. side flaps)                   | 725 mm                      |
| Width of seat                                          | 400 mm                      |
| Depth of seat                                          | 500 mm                      |
| Overall length of seat                                 | 590 mm                      |
| Sitting height min                                     | 80 mm                       |
| Sitting height max                                     | 487 mm                      |
| Height of backrest                                     | 650 mm                      |
| Width of backrest                                      | 350-360 mm                  |
| Backrest adjustment                                    | 5° to max 45°               |
| Width of baseplate                                     | 310 mm                      |
| Length of baseplate                                    | 612 mm                      |
| Load capacity max                                      | 140 kg                      |
| Total weight (excl. controller)                        | 9.6k g                      |
| Total weight (inc. controller)                         | 10.1 kg                     |
| Duration of lifting/lowering movement under 105kg load | Lifting:90s<br>Lowering:50s |
|                                                        |                             |

## **Auto Powered Bath Lift**

| Auto power off | 30 min                     |
|----------------|----------------------------|
| Battery        | Lithium-ion, 14.8V, 2.2 Ah |