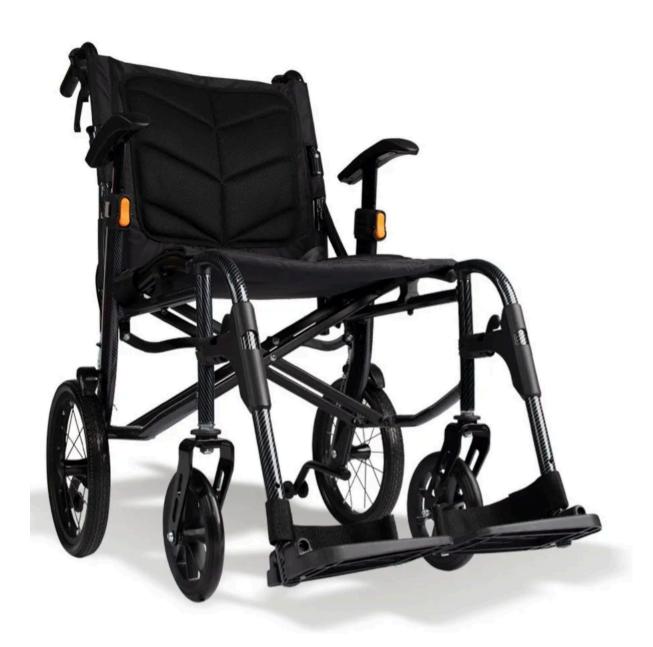

## **Active Ultra Lite Wheelchair**

## **SPECIFICATIONS**

| Frame Material                    | Aluminum    | Frame Material                       |
|-----------------------------------|-------------|--------------------------------------|
| Net Weight                        | 8.9 kg      | Net Weight                           |
| Seat Height (seat to floor)       | 50 cm       | Seat Height (seat to floor)          |
| Overall Height (floor to handles) | 93 cm       | Overall Height (floor<br>to handles) |
| Seat Width                        | 46 cm (18") | Seat Width                           |
| Seat Depth                        | 41 cm       | Seat Depth                           |
| Backrest Height (from seat)       | 44 cm       | Backrest Height<br>(from seat)       |
| Armrest Height (from seat)        | 23-33 cm    | Armrest Height<br>(from seat)        |
| Front Castor Size                 | 8"          | Front Castor Size                    |
| Rear Wheel Size                   | 12"         | Rear Wheel Size                      |
| Safe Work Load (SWL)              | 135 kg      | Safe Work Load<br>(SWL)              |
| Frame Material                    | Aluminum    | Frame Material                       |
|                                   |             |                                      |