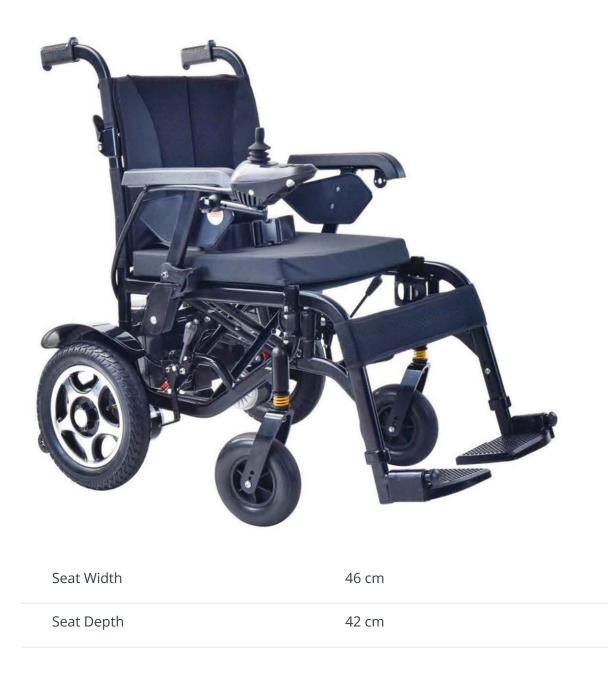

## Power SLA Electric Wheelchair - Side Folding

| Seat Height                             | 52 cm                                                     |
|-----------------------------------------|-----------------------------------------------------------|
| Backrest Height                         | 41 cm                                                     |
| Overall Height                          | 96 cm                                                     |
| Overall Width                           | 67 cm                                                     |
| Overall Length (with footrests)         | 107 cm                                                    |
| Armrest Height (from ground)            | 73 cm                                                     |
| Folded Width                            | 40 cm                                                     |
| Folded Length (without footrests)       | 70 cm                                                     |
| Total Wight (inc accessories & battery) | 39 kg                                                     |
| Rear Wheels                             | 12 inch / 30 cm<br>Pneumatic tire                         |
| Front Castors                           | 8 inch / 20 cm<br>Puncture proof solid tire               |
| Material                                | Steel                                                     |
| Range                                   | >10 km                                                    |
| Max. Speed                              | 6km/h                                                     |
| Motor                                   | Two (×2) 250w with dual stage variable speed transmission |