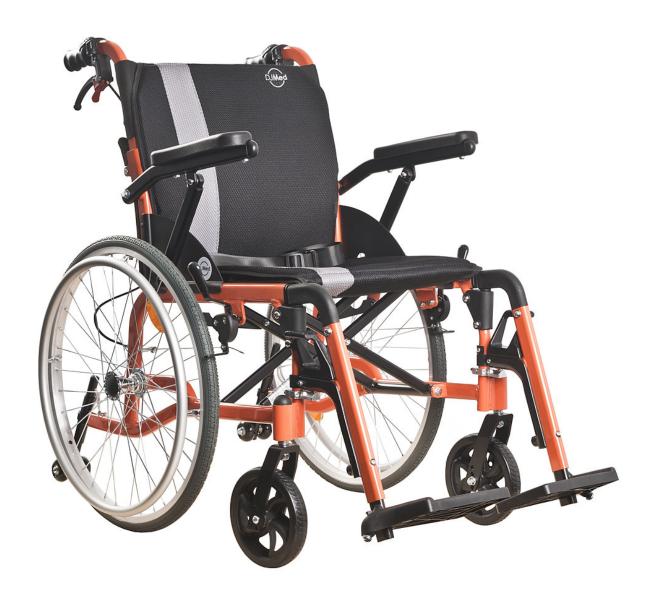

## **MyRyde Self-propelled Wheelchair**

Seat Width 44 cm

| Seat Depth                        | 41 cm                                 |
|-----------------------------------|---------------------------------------|
| Seat Height                       | 49 cm                                 |
| Backrest Height                   | 41 cm                                 |
| Overall Height                    | 91 cm                                 |
| Overall Width                     | 62 cm                                 |
| Overall Length (with footrests)   | 102 cm                                |
| Armrest Height (from ground)      | 42 cm                                 |
| Folded Height                     | 73 cm                                 |
| Folded Width                      | 33 cm                                 |
| Folded Length (without footrests) | 71 cm                                 |
| Total Wight (with accessories)    | 14 kg                                 |
| Rear Wheels                       | 22 inch / 55 cm                       |
|                                   | Puncture proof solid tire             |
|                                   | Lean profile for high maneuverability |
| Front Castors                     | 7 inch / 17 cm                        |
|                                   | Puncture proof solid tire             |
| Material                          | Aluminium                             |
| SWL                               | 120 kg                                |
| Included                          | Backrest pad                          |
|                                   | Seat pad                              |
|                                   | Seatbelt                              |
|                                   | Calf rest                             |
|                                   | Anti-tipping safety wheels            |
|                                   | (removable)                           |
|                                   |                                       |