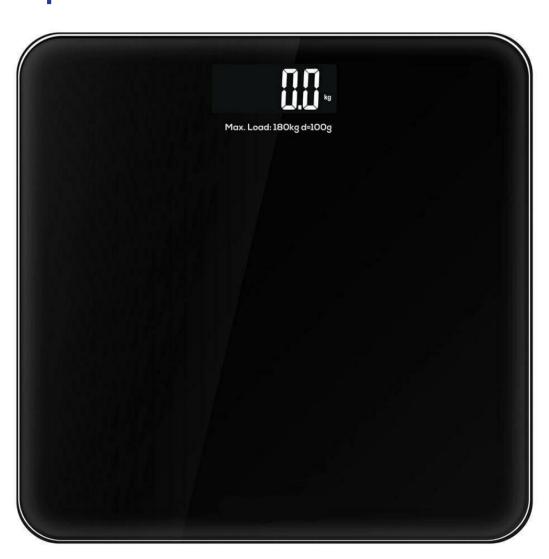

## **Mbeat Talking Bathroom Scale | Vision Impaired**

- **✓** Maximum Capacity: 180kg / 396.8lb
- ✓ Division Graduation: 100g / 0.22lb
- ✓ LCD Display SizeL 73x29mm / 2.87×1.14in
- ✓ Switch On: Step on the scale and automatically switch on.
- **✓** Switch Off: Auto switch off and auto-switch to zero.
- ✓ Indication: Lo-Low battery, Err-Overload
- **✓** Battery: 3 x AAA batteries
- **✓** Product Size: 28x28x2.5cm /11.0×11.0x0.98in
- ✓ Product Weight: 1.43kg /3.10 lb
- **✓** Package Size: 31.4×30.6×3.8cm /12.4×12.0x1.5in
- ✓ Package Weight: 1.6kg / 3.53lb
- ✓ Package Content: Body Scale, User Manual, 3 x AAA Batteries