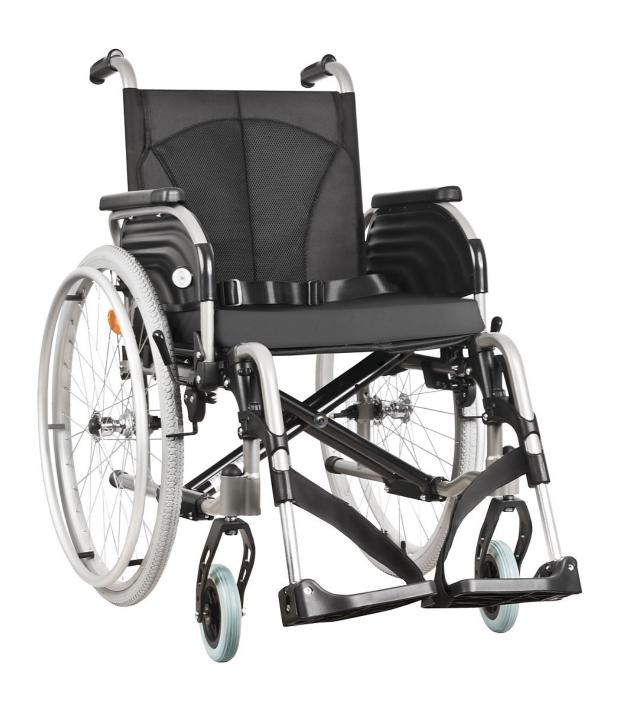

## Lifestyle Deluxe Self-Propelled Wheelchair

| Seat Width                        | 44 cm                             |
|-----------------------------------|-----------------------------------|
| Seat Depth                        | 41 cm                             |
| Seat Height                       | 48 cm (without cushion)           |
| Backrest Height (from ground)     | 46 cm (86 cm)                     |
| Overall Height                    | 89 cm                             |
| Overall Width                     | 62 cm                             |
| Overall Length (with footrests)   | 103 cm                            |
| Armrest Height (from ground)      | 71 cm                             |
| Folded Height                     | 89 cm                             |
| Folded Width                      | 30 cm                             |
| Folded Length (with drive wheels) | 62 cm (79 cm)                     |
| Total Weight (with accessories)   | 14.7 kg                           |
| Rear Wheels                       | 24 inch / 60 cm<br>Pneumatic tire |
| Front Wheels                      | 15 cm                             |
|                                   | Puncture proof solid tire         |
| Material                          | Aluminum                          |
| SWL                               | 140 kg                            |
| Included                          | Seat cushion Seatbelt Calf rest   |

## Lifestyle Deluxe Self-Propelled Wheelchair

Backrest pad