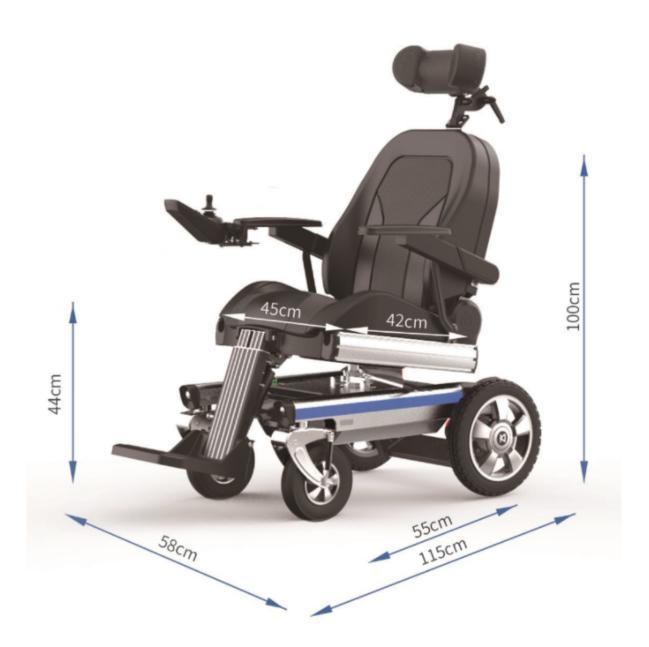

## **Kmini All-Terrain Electric Wheelchair**

| Total length:                               | 1150mm |
|---------------------------------------------|--------|
| Total width:                                | 580 mm |
| Total height(headrest not included):        | 1000mm |
| Total weight:                               | 55Kg   |
| Seat to floor height(cushion not included): | 440mm  |
| Seat width:                                 | 490mm  |
| Seat depth:                                 | 470mm  |
| Armrest to armrest                          | 450mm  |