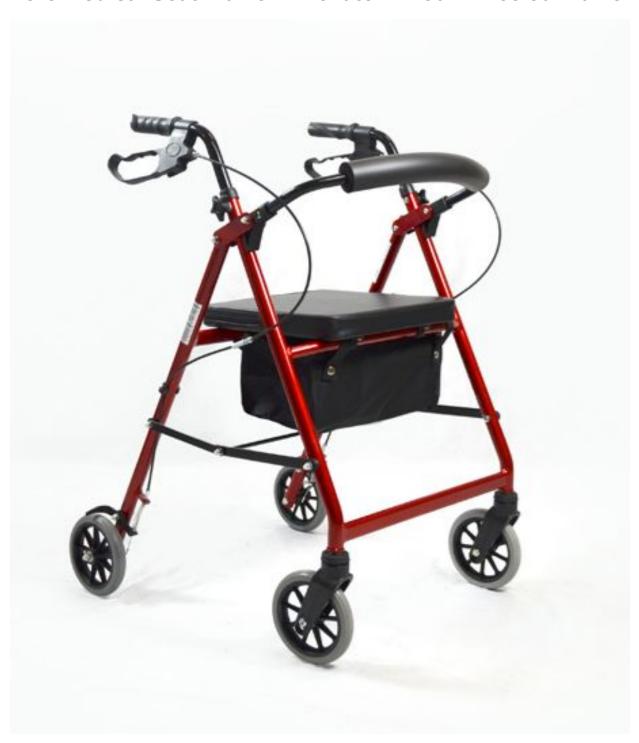

## Hero Medical Seat Walker - Rollator - Four Wheeled Walker

## Overall Height

Min 82cm

| $\mathbf{R} \mathbf{A}$ | 0.1/ | $0^{1}$ | -cm |  |
|-------------------------|------|---------|-----|--|
| 11//                    | 7 X  | 94      |     |  |

|                                | Max 94cm               |
|--------------------------------|------------------------|
|                                |                        |
| Overall Length                 | 69 cm                  |
|                                |                        |
| Overall Width                  | 62 cm                  |
|                                |                        |
| Seat Depth                     | 33 cm                  |
|                                |                        |
| Seating Width                  | 44 cm                  |
|                                |                        |
| Seat Height                    | 55 cm                  |
|                                |                        |
| FoldedWidth                    | 23 cm                  |
|                                |                        |
| Castor Size                    | 15 cm / 6 inch         |
|                                |                        |
| Unit Weight                    | 6.7 kg                 |
| Weight Open aits / Mars OW     | 400 l                  |
| Weight Capacity / Max SWL      | 130 kg                 |
| Prond                          | Horo Modical           |
| Brand                          | Hero Medical           |
| manufacturers-part-number      | S11167, S11168, S11169 |
| manulaciulei 3-pai i-ilullibei | 311107, 311100, 311109 |
|                                |                        |

| Folded Length | 82cm         |
|---------------|--------------|
| brand         | Hero Medical |
|               |              |