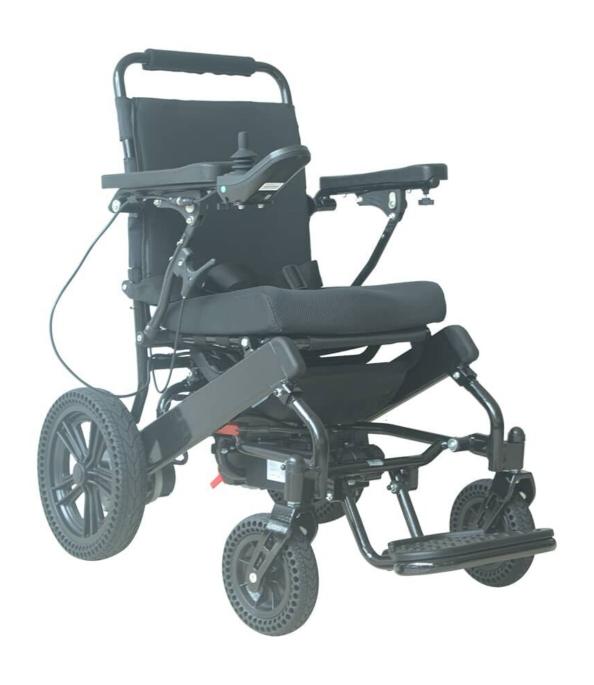

## **Dinkum R120 Reclining Electric Wheelchair**

| MODEL                | Dinkum R120Plus – Reclining<br>Electric Wheelchair |
|----------------------|----------------------------------------------------|
| Motor                | 2 x 250W brush                                     |
| Battery              | 2 x 24V 6AH Litium ion                             |
| Charging time        | 5-6 hrs                                            |
| Driving Distance     | 25km                                               |
| Actual Load Capacity | 120kg                                              |
| Recliner             | Manual 90° ~ 160°                                  |
| Front / Rear Tyres   | 12" / 8"                                           |
| Suspension Front     | Perforated Front Tyre                              |

## **Dinkum R120 Reclining Electric Wheelchair**

| Suspension Rear         | 2x Springs Plus Perforated Rear Tyre |
|-------------------------|--------------------------------------|
| Armrest Width           | 450mm                                |
| Cushion Width / Depth   | 400mm / 400mm                        |
| Seat to Ground          | 485~515mm                            |
| Widest Point            | 580mm                                |
| Top Seat to Top Armrest | 240mm                                |
| Front to Back Length    | 780mm without Legrest                |

| Ground Clearance       | 210mm                              |
|------------------------|------------------------------------|
| Ground to backrest top | 945mm                              |
| Unfolded Size          | H595mm W590mm L500mm               |
| Folded Size            | D460mm W590mm H830mm               |
| Joystick               | 360° Intelligent Brushless Display |
| Weight with Battery    | 27kg                               |
| Weight without Battery | 25kg                               |
| Climbing Slope         | 12°                                |
| Shopper Pouch          | Yes                                |
| Terrain                | Semi-mid                           |
|                        |                                    |