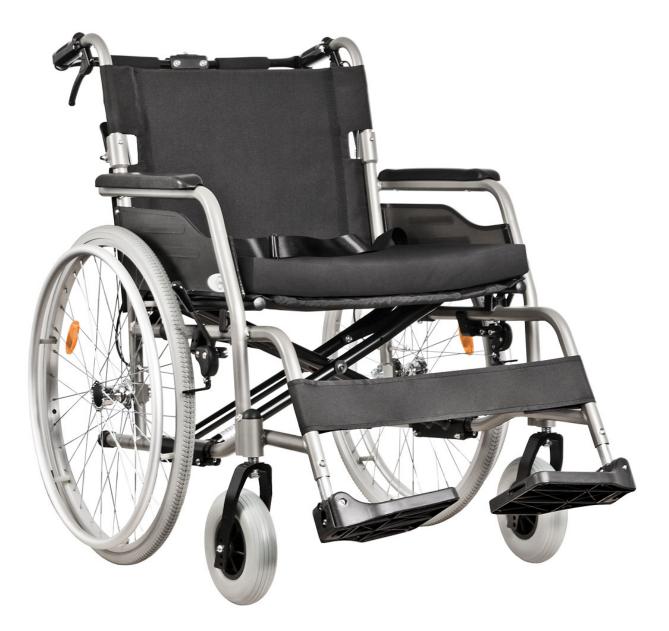

## **Big & Strong Self-Propelled Wheelchair**

| Seat Width                      | 55 cm                                        |
|---------------------------------|----------------------------------------------|
| Seat Depth                      | 42 cm                                        |
| Seat Height                     | 49 cm (without cushion)                      |
| Backrest Height (from ground)   | 43 cm (87 cm)                                |
| Overall Height                  | 94 cm                                        |
| Overall Width                   | 74 cm                                        |
| Overall Length (with footrests) | 106 cm                                       |
| Armrest Height (from ground)    | 68 cm                                        |
| Folded Height                   | 82 cm                                        |
| Folded Width                    | 31 cm                                        |
| Folded Length                   | 102 cm                                       |
| Total Weight (with accessories) | 16 kg                                        |
| Rear Wheels                     | 24 inch / 60 cm<br>Puncture proof solid tire |
| Front Castors                   | 19 cm<br>Puncture proof solid tire           |
| Material                        | Aluminium                                    |
| SWL                             | 175 kg                                       |
| Included                        | Seat cushion<br>Seatbelt<br>Calf rest        |