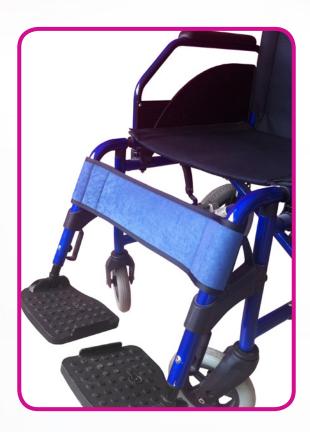

#### **DESCRIPTION**

The restleg strap for wheelchair / chair offers rest for the area of the calves.

### EFFECTS AND ADVANTAGES

It offers a firm and comfortable support in the area of the calves with security lock on the back.

## INDICATIONS OF USE

To place the article correctly, the patient must be placed comfortably in the wheelchair / chair and the legrest band must pass behind the calves adjusted to the most comfortable height for the patient.