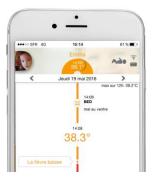

### Remote & continuous monitoring

In the form of a soft, comfortable and supple patch, Tucky is placed under the armpit and allows to monitor evolution of body temperature.

Real time temperature curve is displayed on a remote smartphone app.

## An intuitive app

- Multi profiles
- · Multi devices
- Data history
- Curve / timeline views
- Health book...