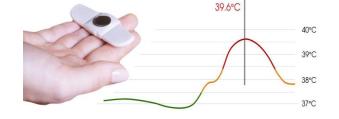

### Remote & continuous monitoring

In the form of a soft, comfortable and supple patch, Tucky is placed under the armpit and allows to monitor evolution of body temperature.

Real time temperature curve is displayed on a remote smartphone app.

An alert is raised when fever exceeds a threshold temperature.