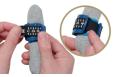

### **USE PACEY CUFF IN 3 EASY STEPS**

STEP 1

STEP 2

STEP 3

Apply the Power Sleeve (included with each Cuff)

Apply the Pacey Cuff

Secure the Pacey Cuff