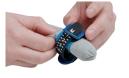

### **USE PACEY CUFF IN 3 EASY STEPS**

STEP 1

STEP 2

STEP 3

Apply the Power Sleeve (included with each Cuff)

Apply the Pacey Cuff

Secure the Pacey Cuff