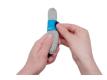

### **USE PACEY CUFF IN 3 EASY STEPS**

STEP 1

STEP 2

STEP 3

Apply the Power Sleeve (included with each Cuff)

Apply the Pacey Cuff

Secure the Pacey Cuff