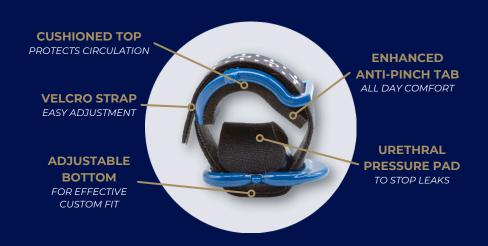

## **PACEY CUFF**

AN INNOVATIVE DEVICE TO HELP WITH YOUR URINARY INCONTINENCE

STOP URINE LEAKING

**ALL DAY USE** 

NO BLOCKED CIRCULATION