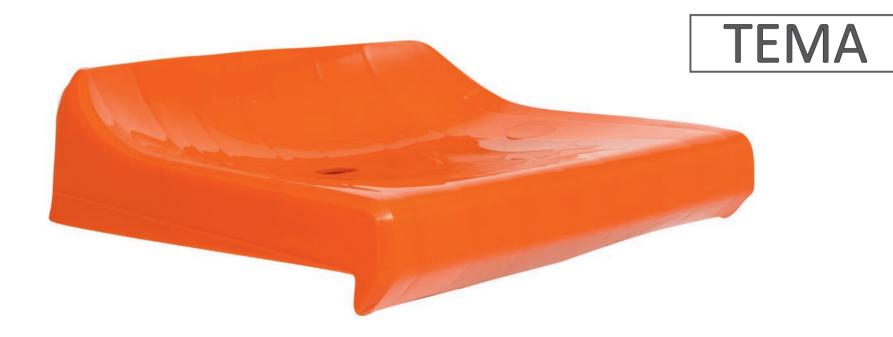

## **TEMA TECHNICAL DATASHEET**

**b** Seat is moulded by injection in virgin high quality copolymer polypropylene.

- **9** Backrest is strengthened with double wall to prevent to be broken with vandalism.
- **%** UV and Antioxidant additives are used in color masterbatch with highest light-fastness color pigments to prevent color fade. (Light Resistance - EN ISO 4892-2)
- **%** Orthopedic seating feature, which is comfortable for both the back and legs.

 $\mathfrak{h}$  There is a central drainage point which enables water go through.

- **b** Shiny surface prevent dirt from accumulating inside the seats. Easy to clean.
- **%** FR(fire retardent) additive is used to delay inflaming as required. Classified as UL94 V2 standard.