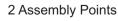

**b** Front design does not allow the seat to be pulled off.

11 cm

y Seat is fixed onto the floor with 2 bolts after opening holes and placing dowels. The base and anchoring points of the seat are strengthened with additional ribs. Plastic caps placed on seat prevent water leaking inside the bolts.