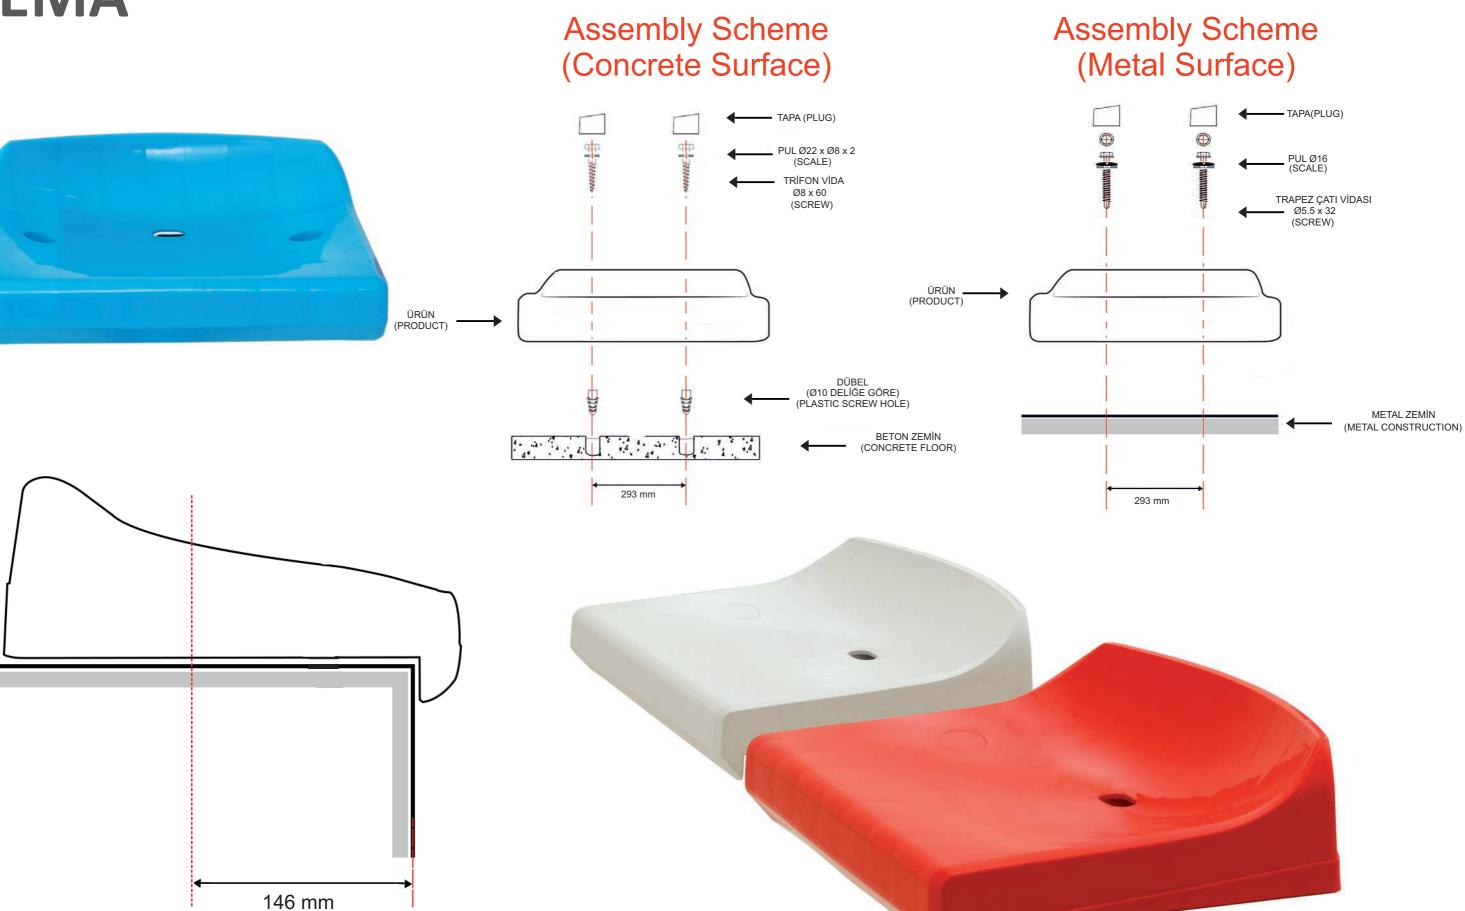

**b** Front design does not allow the seat to be pulled off.

11 cm

y Seat is fixed onto the floor with 2 bolts after opening holes and placing dowels. The base and anchoring points of the seat are strengthened with additional ribs. Plastic caps placed on seat prevent water leaking inside the bolts.