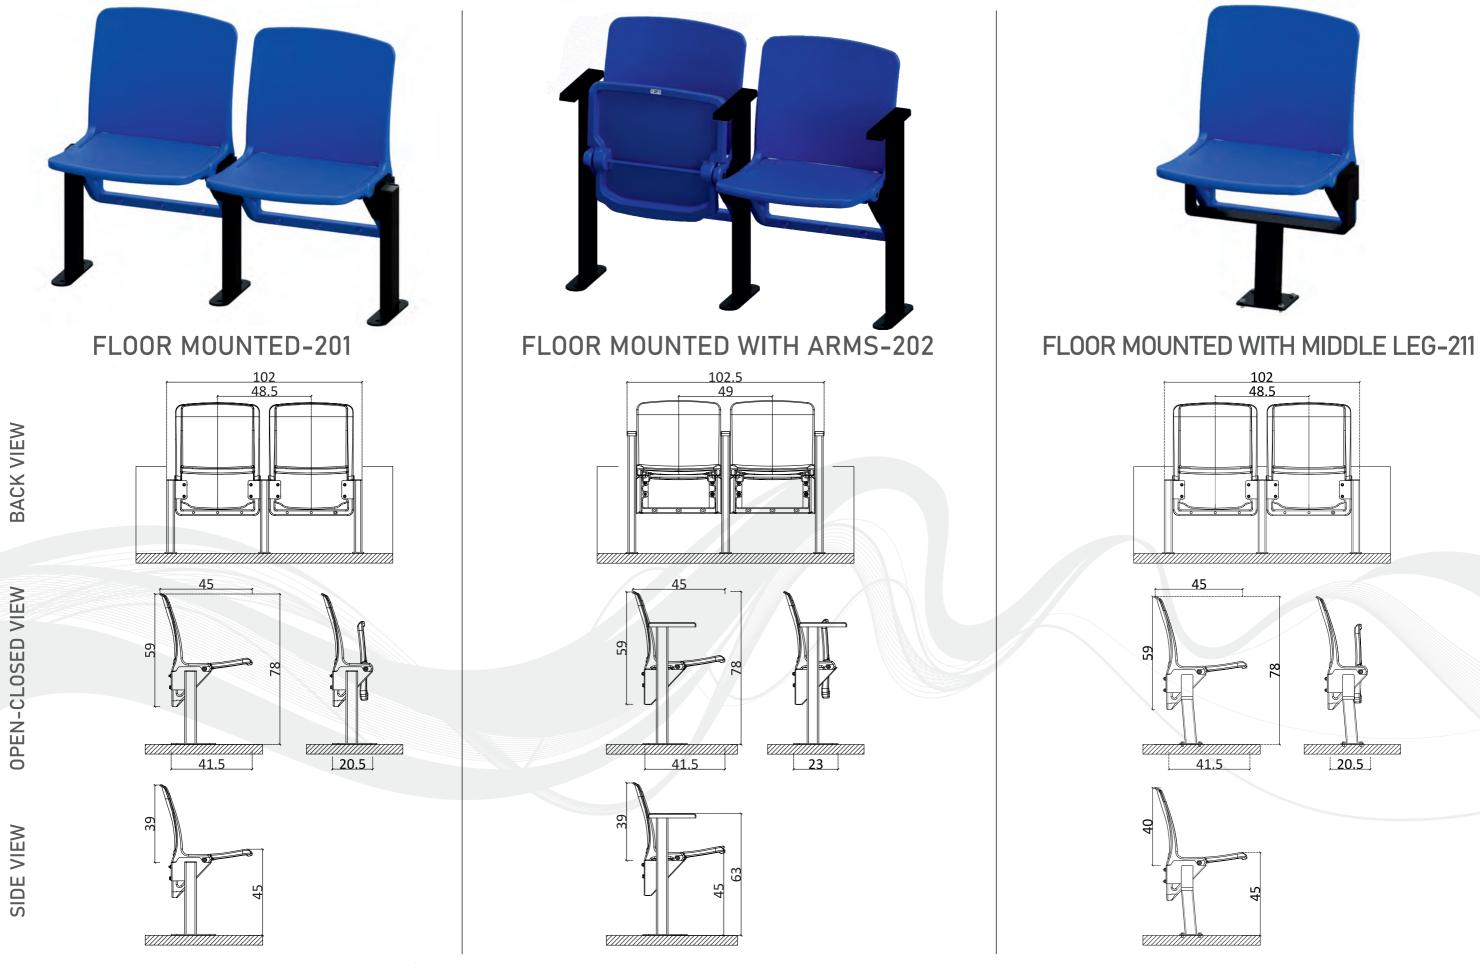

The one and only seat **N THE WORLD** where plastic seat mounted on step without any metal brackets

# **OMEGA**

**BACK VIEW** 

OPEN-CLOSED VIEW

SIDE VIEW

New Generation Tip Up Seat (Gas İnjection)

\*All dimensions are centimeters.

## **OMEGA**

BACK VIEW

OPEN-CLOSED VIEW

New Generation Tip Up Seat (Gas İnjection)

### **OMEGA TECHNICAL DATASHEET**

 Corrosion (the biggest disadvantage for outdoor facilities) is totally out of the question. Since seat is mounted on step without any metal brackets. The bar connected to tip up mechanism is made of toughened aluminum with aluminum scales on sides, thus seat is %100 rust proof.

Seat can be mounted directly on step to reach 45 cm seat height with y alternative assembly methods.

UV and Antioxidant additives are used in color masterbatch with highest J light-fastness color pigments to prevent color fade. ( Light Resistance - EN ISO 4892-2)

 $rak{9}$  Seat number is visible on top when seat is not used .

Assembly is made on 4 points after placing galvanised dowels on drilled \$\$ holes with M8 stainless steel screws. In this way, assembly parts also do not experience corrosion.