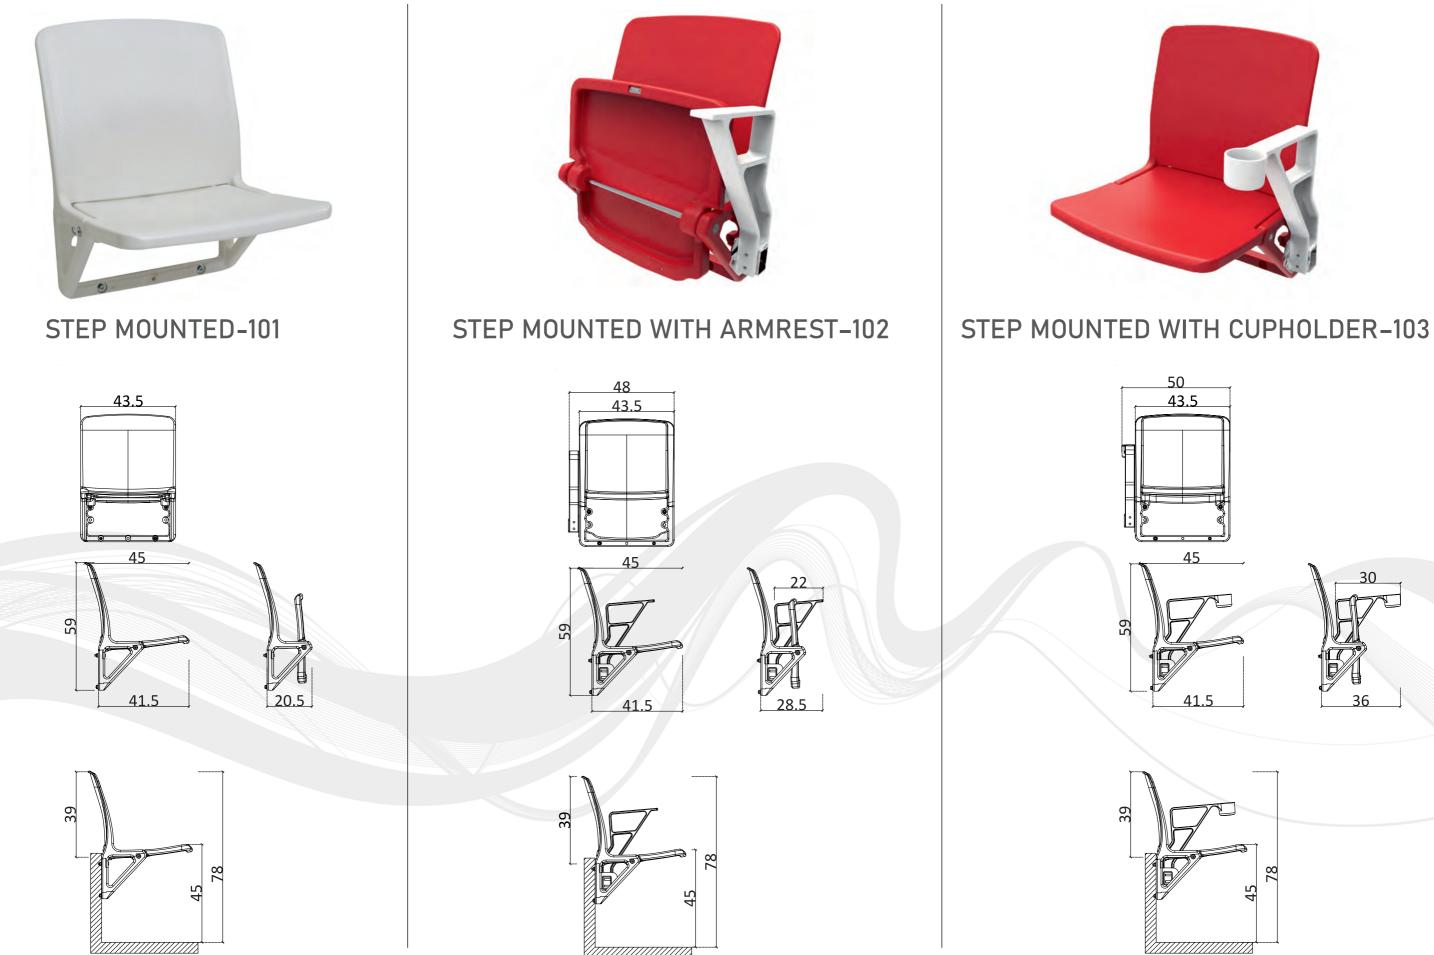

# **OMEGA**

**BACK VIEW** 

OPEN-CLOSED VIEW

SIDE VIEW

New Generation Tip Up Seat (Gas İnjection)

\*All dimensions are centimeters.

## **OMEGA**

BACK VIEW

OPEN-CLOSED VIEW

New Generation Tip Up Seat (Gas İnjection)

Seat can be mounted directly on step to reach 45 cm seat height with y alternative assembly methods.

UV and Antioxidant additives are used in color masterbatch with highest J light-fastness color pigments to prevent color fade. ( Light Resistance - EN ISO 4892-2)