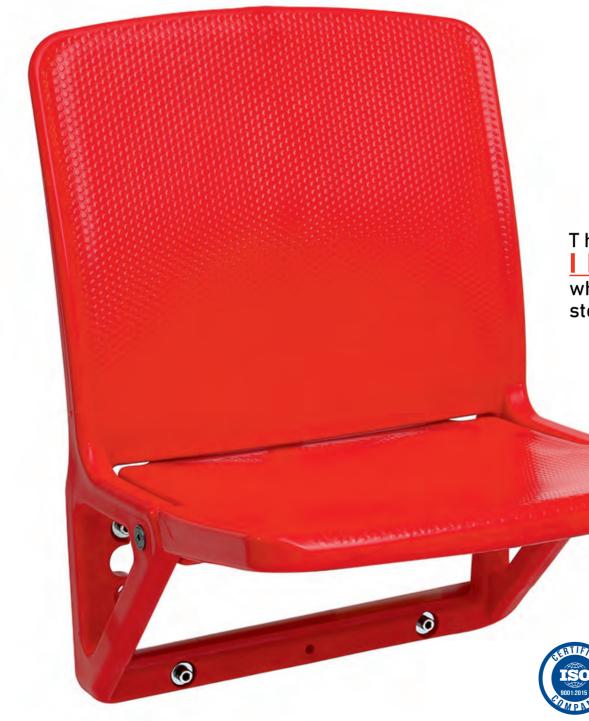

The one and only seat **N THE WORLD** where plastic seat mounted on step without any metal brackets

### **OMEGA TECHNICAL DATASHEET**

 Corrosion (the biggest disadvantage for outdoor facilities) is totally out of the question. Since seat is mounted on step without any metal brackets. The bar connected to tip up mechanism is made of toughened aluminum with aluminum scales on sides, thus seat is %100 rust proof.

Seat can be mounted directly on step to reach 45 cm seat height with y alternative assembly methods.

UV and Antioxidant additives are used in color masterbatch with highest J light-fastness color pigments to prevent color fade. ( Light Resistance - EN ISO 4892-2)

 $rak{9}$  Seat number is visible on top when seat is not used .

Assembly is made on 4 points after placing galvanised dowels on drilled \$\$ holes with M8 stainless steel screws. In this way, assembly parts also do not experience corrosion.