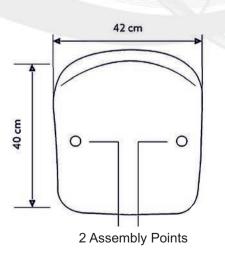

## GAMA TECHNICAL DATASHEET

- Seat is moulded by injection in virgin high quality copolymer polypropylene.
- Backrest is strengthened with double wall to prevent to be broken with vandalism.
- \*# UV and Antioxidant additives are used in color masterbatch with highest light-fastness color pigments to prevent color fade. (Light Resistance EN ISO 4892-2)
- \* Orthopedic seating feature, which is comfortable for both the back and legs.
- # Ergonomical base allows correct drainage of fluids with its downward slope.
- 4 Shiny surface prevent dirt from accumulating inside the seats. Easy to clean.
- FR(fire retardent) additive is used to delay inflaming as required. Classified as UL94 V2 standard.
- > Front design does not allow the seat to be pulled off.
- Seat is fixed onto the floor with 2 bolts after opening holes and placing dowels. The base and anchoring points of the seat are strengthened with additional ribs. Plastic caps placed on seat prevent water leaking inside the bolts.