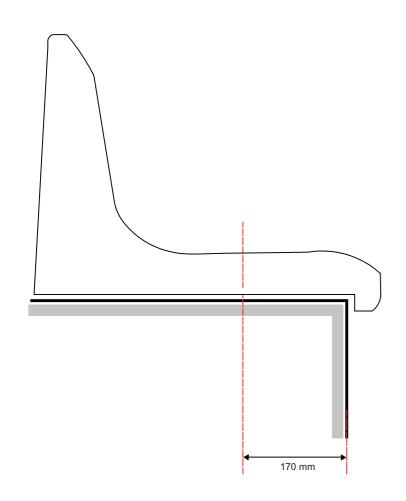

## Assembly Scheme (Concrete Surface)

## GAMA TECHNICAL DATASHEET

- Seat is moulded by injection in virgin high quality copolymer polypropylene.
- Backrest is strengthened with double wall to prevent to be broken with vandalism.
- \*# UV and Antioxidant additives are used in color masterbatch with highest light-fastness color pigments to prevent color fade. (Light Resistance EN ISO 4892-2)
- \* Orthopedic seating feature, which is comfortable for both the back and legs.
- # Ergonomical base allows correct drainage of fluids with its downward slope.
- 4 Shiny surface prevent dirt from accumulating inside the seats. Easy to clean.
- FR(fire retardent) additive is used to delay inflaming as required. Classified as UL94 V2 standard.
- > Front design does not allow the seat to be pulled off.
- Seat is fixed onto the floor with 2 bolts after opening holes and placing dowels. The base and anchoring points of the seat are strengthened with additional ribs. Plastic caps placed on seat prevent water leaking inside the bolts.