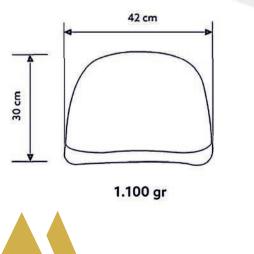

## GAMA TECHNICAL DATASHEET

- Seat is moulded by injection in virgin high quality copolymer polypropylene.
- Backrest is strengthened with double wall to prevent to be broken with vandalism.
- \*# UV and Antioxidant additives are used in color masterbatch with highest light-fastness color pigments to prevent color fade. (Light Resistance EN ISO 4892-2)
- \* Orthopedic seating feature, which is comfortable for both the back and legs.
- # Ergonomical base allows correct drainage of fluids with its downward slope.
- 4 Shiny surface prevent dirt from accumulating inside the seats. Easy to clean.
- FR(fire retardent) additive is used to delay inflaming as required. Classified as UL94 V2 standard.
- > Front design does not allow the seat to be pulled off.
- Seat is fixed onto the floor with 2 bolts after opening holes and placing dowels. The base and anchoring points of the seat are strengthened with additional ribs. Plastic caps placed on seat prevent water leaking inside the bolts.