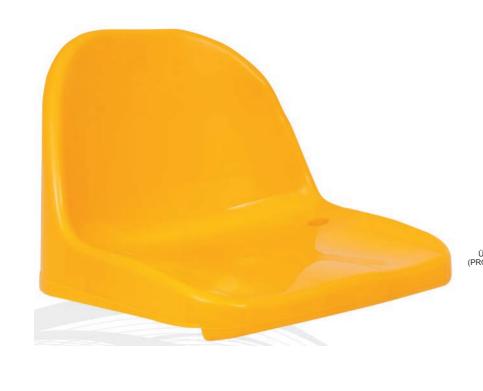

## GAMA TECHNICAL DATASHEET

- Seat is moulded by injection in virgin high quality copolymer polypropylene.
- Backrest is strengthened with double wall to prevent to be broken with vandalism.
- \*# UV and Antioxidant additives are used in color masterbatch with highest light-fastness color pigments to prevent color fade. (Light Resistance EN ISO 4892-2)
- \* Orthopedic seating feature, which is comfortable for both the back and legs.
- # Ergonomical base allows correct drainage of fluids with its downward slope.
- 4 Shiny surface prevent dirt from accumulating inside the seats. Easy to clean.
- FR(fire retardent) additive is used to delay inflaming as required. Classified as UL94 V2 standard.
- > Front design does not allow the seat to be pulled off.
- Seat is fixed onto the floor with 2 bolts after opening holes and placing dowels. The base and anchoring points of the seat are strengthened with additional ribs. Plastic caps placed on seat prevent water leaking inside the bolts.