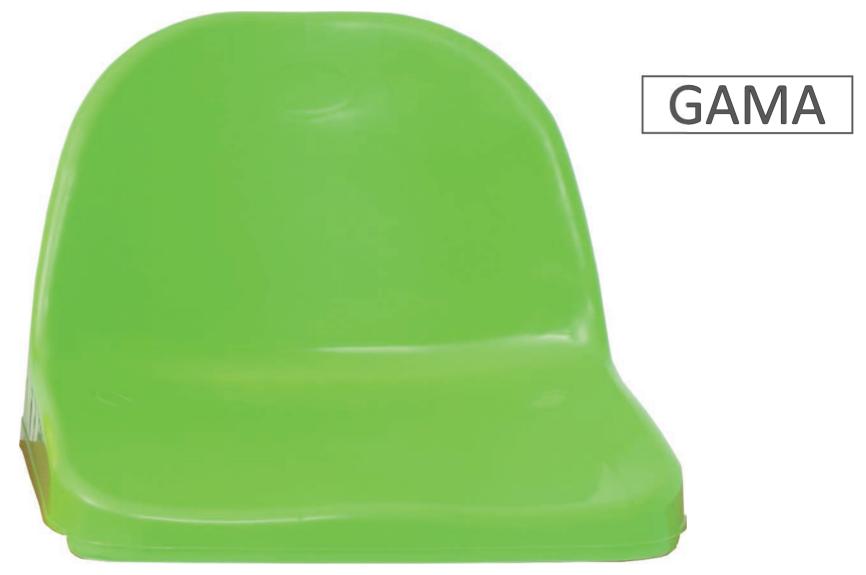

## **GAMA**

## GAMA TECHNICAL DATASHEET

- Seat is moulded by injection in virgin high quality copolymer polypropylene.
- Backrest is strengthened with double wall to prevent to be broken with vandalism.
- \*# UV and Antioxidant additives are used in color masterbatch with highest light-fastness color pigments to prevent color fade. (Light Resistance EN ISO 4892-2)
- \* Orthopedic seating feature, which is comfortable for both the back and legs.
- # Ergonomical base allows correct drainage of fluids with its downward slope.
- 4 Shiny surface prevent dirt from accumulating inside the seats. Easy to clean.
- FR(fire retardent) additive is used to delay inflaming as required. Classified as UL94 V2 standard.
- > Front design does not allow the seat to be pulled off.
- Seat is fixed onto the floor with 2 bolts after opening holes and placing dowels. The base and anchoring points of the seat are strengthened with additional ribs. Plastic caps placed on seat prevent water leaking inside the bolts.