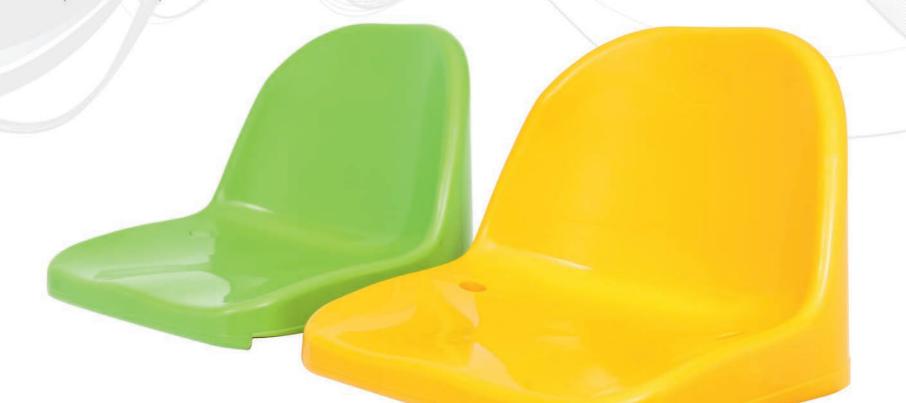

## **GAMA**

## GAMA TECHNICAL DATASHEET

- Seat is moulded by injection in virgin high quality copolymer polypropylene.
- Backrest is strengthened with double wall to prevent to be broken with vandalism.
- \*# UV and Antioxidant additives are used in color masterbatch with highest light-fastness color pigments to prevent color fade. (Light Resistance EN ISO 4892-2)
- \* Orthopedic seating feature, which is comfortable for both the back and legs.
- # Ergonomical base allows correct drainage of fluids with its downward slope.
- 4 Shiny surface prevent dirt from accumulating inside the seats. Easy to clean.
- FR(fire retardent) additive is used to delay inflaming as required. Classified as UL94 V2 standard.
- > Front design does not allow the seat to be pulled off.
- Seat is fixed onto the floor with 2 bolts after opening holes and placing dowels. The base and anchoring points of the seat are strengthened with additional ribs. Plastic caps placed on seat prevent water leaking inside the bolts.