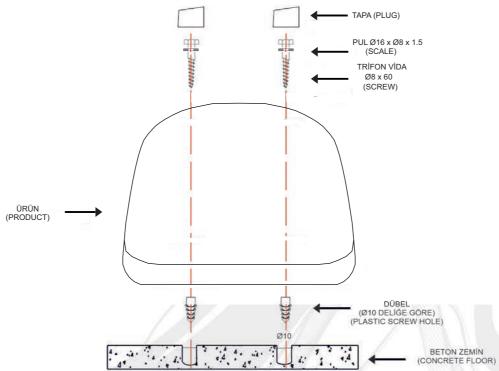

## Assembly Scheme (Concrete Surface)

## GAMA TECHNICAL DATASHEET

- Seat is moulded by injection in virgin high quality copolymer polypropylene.
- Backrest is strengthened with double wall to prevent to be broken with vandalism.
- \*# UV and Antioxidant additives are used in color masterbatch with highest light-fastness color pigments to prevent color fade. (Light Resistance EN ISO 4892-2)
- \* Orthopedic seating feature, which is comfortable for both the back and legs.
- # Ergonomical base allows correct drainage of fluids with its downward slope.
- 4 Shiny surface prevent dirt from accumulating inside the seats. Easy to clean.
- FR(fire retardent) additive is used to delay inflaming as required. Classified as UL94 V2 standard.
- > Front design does not allow the seat to be pulled off.
- Seat is fixed onto the floor with 2 bolts after opening holes and placing dowels. The base and anchoring points of the seat are strengthened with additional ribs. Plastic caps placed on seat prevent water leaking inside the bolts.