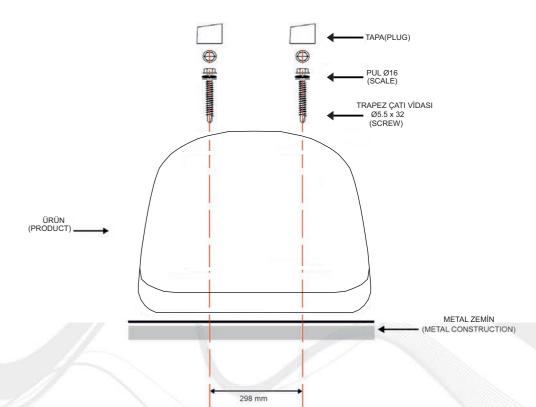

## Assembly Scheme (Metal Surface)

## GAMA TECHNICAL DATASHEET

- Seat is moulded by injection in virgin high quality copolymer polypropylene.
- Backrest is strengthened with double wall to prevent to be broken with vandalism.
- \*# UV and Antioxidant additives are used in color masterbatch with highest light-fastness color pigments to prevent color fade. (Light Resistance EN ISO 4892-2)
- \* Orthopedic seating feature, which is comfortable for both the back and legs.
- # Ergonomical base allows correct drainage of fluids with its downward slope.
- 4 Shiny surface prevent dirt from accumulating inside the seats. Easy to clean.
- FR(fire retardent) additive is used to delay inflaming as required. Classified as UL94 V2 standard.
- > Front design does not allow the seat to be pulled off.
- Seat is fixed onto the floor with 2 bolts after opening holes and placing dowels. The base and anchoring points of the seat are strengthened with additional ribs. Plastic caps placed on seat prevent water leaking inside the bolts.