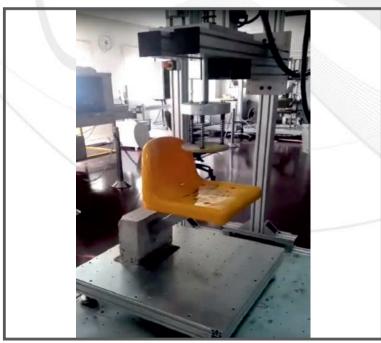

## **GAMAY TECHNICAL DATASHEET**

- 4 Seat is moulded by injection in virgin high quality copolymer polypropylene.
- # Backrest is strengthened with double wall to prevent to be broken with vandalism.
- # UV and Antioxidant additives are used in color masterbatch with highest light-fastness color pigments to prevent color fade. (Light Resistance - EN ISO 4892-2)
- # Orthopedic seating feature, which is comfortable for both the back and legs.
- Water channel on surface enables water go through it.
- 4 Shiny surface prevent dirt from accumulating inside the seats. Easy to clean.
- FR(fire retardent) additive is used to delay inflaming as required. Classified as UL94 V2 standard.
- >> Front design does not allow the seat to be pulled off.
- 4 Seat is fixed onto the floor with 2 bolts after opening holes and placing dowels. The base and anchoring points of the seat are strengthened with additional ribs. Plastic caps placed on seat prevent water leaking inside the bolts.