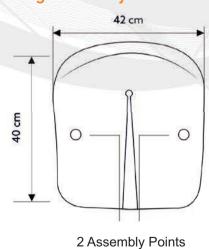

## **GAMAY TECHNICAL DATASHEET**

- 4 Seat is moulded by injection in virgin high quality copolymer polypropylene.
- # Backrest is strengthened with double wall to prevent to be broken with vandalism.
- # UV and Antioxidant additives are used in color masterbatch with highest light-fastness color pigments to prevent color fade. (Light Resistance - EN ISO 4892-2)
- # Orthopedic seating feature, which is comfortable for both the back and legs.
- Water channel on surface enables water go through it.
- 4 Shiny surface prevent dirt from accumulating inside the seats. Easy to clean.
- FR(fire retardent) additive is used to delay inflaming as required. Classified as UL94 V2 standard.
- >> Front design does not allow the seat to be pulled off.
- 4 Seat is fixed onto the floor with 2 bolts after opening holes and placing dowels. The base and anchoring points of the seat are strengthened with additional ribs. Plastic caps placed on seat prevent water leaking inside the bolts.