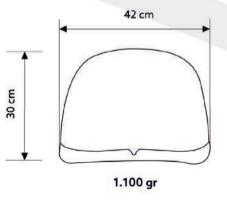

## **GAMAY TECHNICAL DATASHEET**

- 4 Seat is moulded by injection in virgin high quality copolymer polypropylene.
- # Backrest is strengthened with double wall to prevent to be broken with vandalism.
- # UV and Antioxidant additives are used in color masterbatch with highest light-fastness color pigments to prevent color fade. (Light Resistance - EN ISO 4892-2)
- # Orthopedic seating feature, which is comfortable for both the back and legs.
- Water channel on surface enables water go through it.
- 4 Shiny surface prevent dirt from accumulating inside the seats. Easy to clean.
- FR(fire retardent) additive is used to delay inflaming as required. Classified as UL94 V2 standard.
- >> Front design does not allow the seat to be pulled off.
- 4 Seat is fixed onto the floor with 2 bolts after opening holes and placing dowels. The base and anchoring points of the seat are strengthened with additional ribs. Plastic caps placed on seat prevent water leaking inside the bolts.