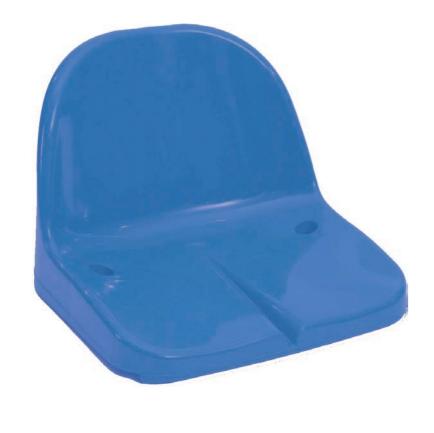

## **GAMA Y**



## Assembly Scheme (Concrete Surface)

## Assembly Scheme (Metal Surface)





## **GAMAY TECHNICAL DATASHEET**

- 4 Seat is moulded by injection in virgin high quality copolymer polypropylene.
- # Backrest is strengthened with double wall to prevent to be broken with vandalism.
- # UV and Antioxidant additives are used in color masterbatch with highest light-fastness color pigments to prevent color fade. (Light Resistance - EN ISO 4892-2)
- # Orthopedic seating feature, which is comfortable for both the back and legs.
- Water channel on surface enables water go through it.
- 4 Shiny surface prevent dirt from accumulating inside the seats. Easy to clean.
- FR(fire retardent) additive is used to delay inflaming as required. Classified as UL94 V2 standard.
- >> Front design does not allow