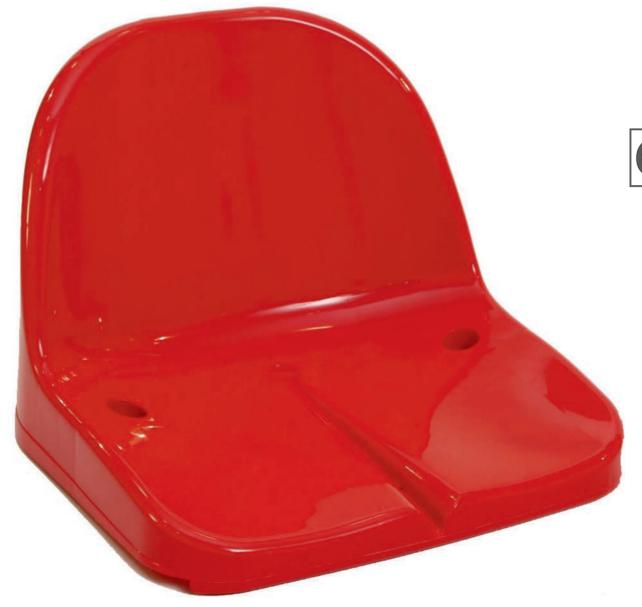

## **GAMAY TECHNICAL DATASHEET**

- 4 Seat is moulded by injection in virgin high quality copolymer polypropylene.
- # Backrest is strengthened with double wall to prevent to be broken with vandalism.
- # UV and Antioxidant additives are used in color masterbatch with highest light-fastness color pigments to prevent color fade. (Light Resistance - EN ISO 4892-2)
- # Orthopedic seating feature, which is comfortable for both the back and legs.
- Water channel on surface enables water go through it.
- 4 Shiny surface prevent dirt from accumulating inside the seats. Easy to clean.
- FR(fire retardent) additive is used to delay inflaming as required. Classified as UL94 V2 standard.
- >> Front design does not allow the seat to be pulled off.
- 4 Seat is fixed onto the floor with 2 bolts after opening holes and placing dowels. The base and anchoring points of the seat are strengthened with additional ribs. Plastic caps placed on seat prevent water leaking inside the bolts.