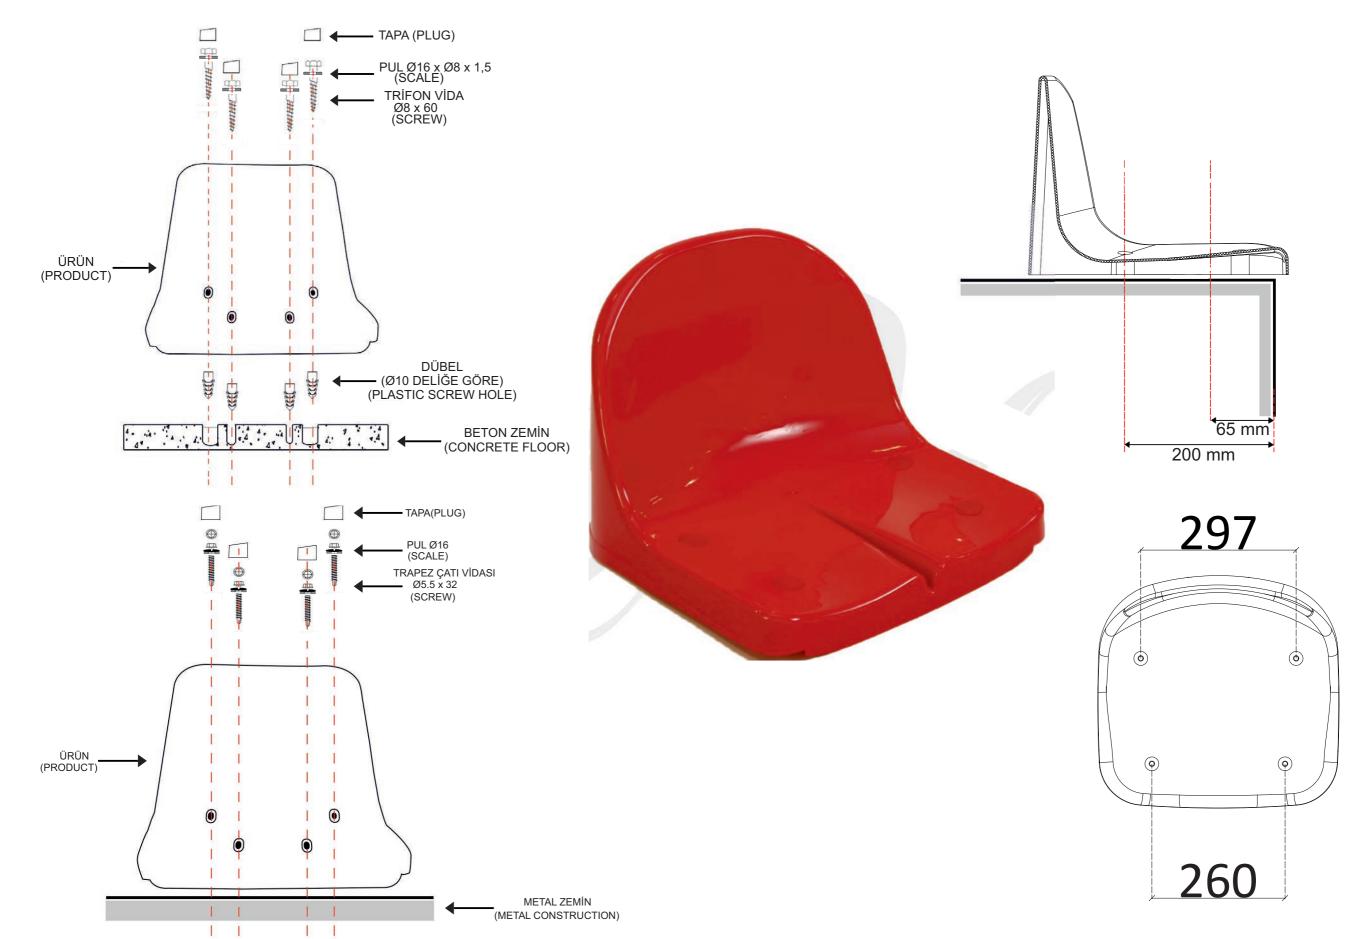

## BETA Y ASSEMBLY SCHEME

## BETA Y TECHNICAL DATASHEET

- y Seat is moulded by injection in virgin high quality copolymer polypropylene.
- \*Backrest is strengthened with double wall to prevent to be broken with vandalism.
- \*# UV and Antioxidant additives are used in color masterbatch with highest light-fastness color pigments to prevent color fade. (Light Resistance EN ISO 4892-2)
- 1/4 Orthopedic seating feature, which is comfortable for both the back and legs.
- Water channel on surface enables water go through it.
- y Shiny surface prevent dirt from accumulating inside the seats. Easy to clean.
- FR(fire retardent) additive is used to delay inflaming as required. Classified as UL94 V2 standard.
- # Front design does not allow the seat to be pulled off.
- Seat is fixed onto the floor with 2 bolts after opening holes and placing dowels. The base and anchoring points of the seat are strengthened with additional ribs. Plastic caps placed on seat prevent water leaking inside the bolts.