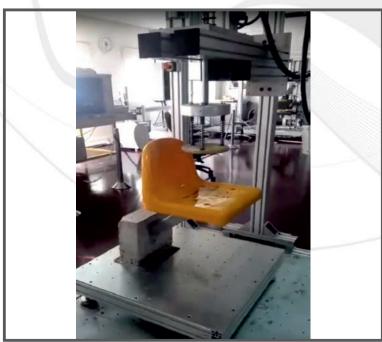

## BETA Y TECHNICAL DATASHEET

- y Seat is moulded by injection in virgin high quality copolymer polypropylene.
- \*Backrest is strengthened with double wall to prevent to be broken with vandalism.
- \*# UV and Antioxidant additives are used in color masterbatch with highest light-fastness color pigments to prevent color fade. (Light Resistance EN ISO 4892-2)
- 1/4 Orthopedic seating feature, which is comfortable for both the back and legs.
- Water channel on surface enables water go through it.
- y Shiny surface prevent dirt from accumulating inside the seats. Easy to clean.
- FR(fire retardent) additive is used to delay inflaming as required. Classified as UL94 V2 standard.
- # Front design does not allow the seat to be pulled off.
- Seat is fixed onto the floor with 2 bolts after opening holes and placing dowels. The base and anchoring points of the seat are strengthened with additional ribs. Plastic caps placed on seat prevent water leaking inside the bolts.