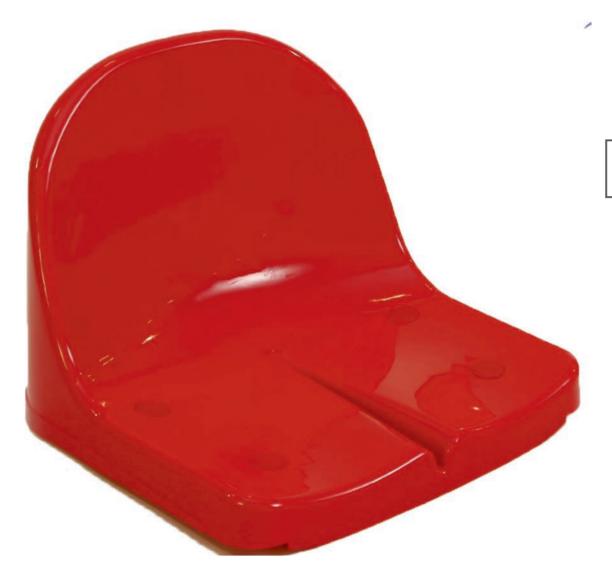

## BETA Y TECHNICAL DATASHEET

- y Seat is moulded by injection in virgin high quality copolymer polypropylene.
- \*Backrest is strengthened with double wall to prevent to be broken with vandalism.
- \*# UV and Antioxidant additives are used in color masterbatch with highest light-fastness color pigments to prevent color fade. (Light Resistance EN ISO 4892-2)
- 1/4 Orthopedic seating feature, which is comfortable for both the back and legs.
- Water channel on surface enables water go through it.
- y Shiny surface prevent dirt from accumulating inside the seats. Easy to clean.
- FR(fire retardent) additive is used to delay inflaming as required. Classified as UL94 V2 standard.
- # Front design does not allow the seat to be pulled off.
- Seat is fixed onto the floor with 2 bolts after opening holes and placing dowels. The base and anchoring points of the seat are strengthened with additional ribs. Plastic caps placed on seat prevent water leaking inside the bolts.