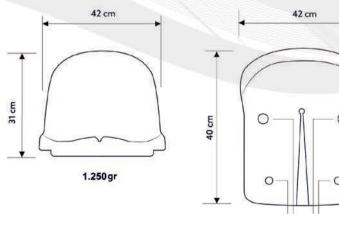

## BETA Y TECHNICAL DATASHEET

- y Seat is moulded by injection in virgin high quality copolymer polypropylene.
- \*Backrest is strengthened with double wall to prevent to be broken with vandalism.
- \*# UV and Antioxidant additives are used in color masterbatch with highest light-fastness color pigments to prevent color fade. (Light Resistance EN ISO 4892-2)
- 1/4 Orthopedic seating feature, which is comfortable for both the back and legs.
- Water channel on surface enables water go through it.
- y Shiny surface prevent dirt from accumulating inside the seats. Easy to clean.
- FR(fire retardent) additive is used to delay inflaming as required. Classified as UL94 V2 standard.
- # Front design does not allow the seat to be pulled off.
- Seat is fixed onto the floor with 2 bolts after opening holes and placing dowels. The base and anchoring points of the seat are strengthened with additional ribs. Plastic caps placed on seat prevent water leaking inside the bolts.