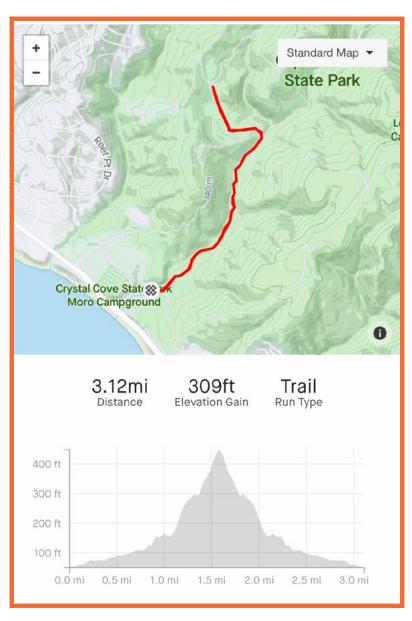

## NEWPORT COAST 5K COURSE MAP TRAIL RATING: BEGINNER/INTERMEDIATE

This course is on dirt roads with a challenging hill climb and is a shorter version of the 25K course with the same spectacular views. Take a break at the full aid station and water station for refreshments and snacks that will power you to the finish line.

See it on the Strava app here!

If you have more specific questions regarding the race course, please reach out to us at molly@johnwayne.org. Thank you!