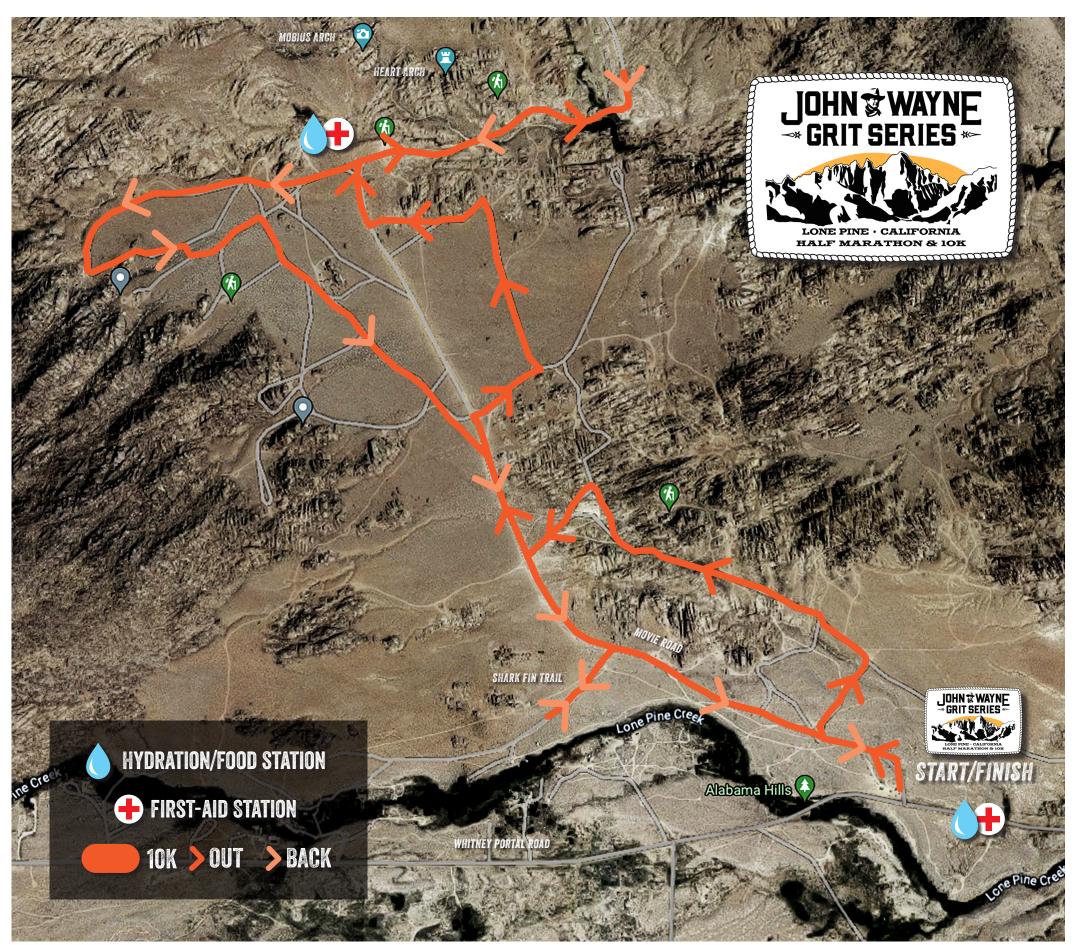

## LONE PINE 10K COURSE MAP TRAIL RATING: BEGINNER

The 10K course is a shorter version of the Half Marathon with the same amazing views. The course has a full aid and water station for your refreshment that will power you to the finish line.

## JWGS LONE PINE 10K COURSE MAP