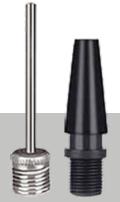

- 5V USB Charging Port
- 2,000mAh Rechargeable LI-Ion Battery
- Battery Recharge Time: 4 hours
- 15 Days Stand-By Time
- Super Bright LED Flashlight
- Multiple Accessories: Air Hose, Balloon-Nozzle, Presta Valve to Schrader Adapter
- Bike Carrying Case
- Compact Hand-Held Design