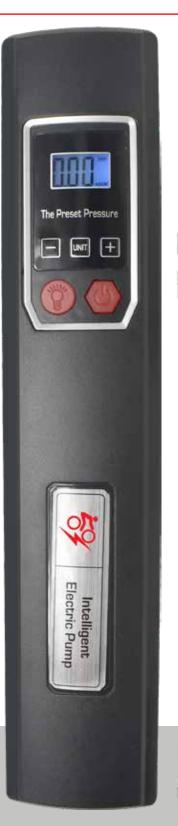

## **AIR MASTER 150**

## 4-in-1 Portable Smart Air Compressor for Bikes

Our Rechargeable & Portable **AIR MASTER 150** can inflate bicycle tires in less than 2 minutes. It comes with different nozzles and adaptors that fit car tires, bike tires, basketballs, inflatable toys, etc.

## Features & Benefits:

- Tire Inflator Especially Designed for Bikes
- Inflation efficiency: 2 min for most bikes, 20 sec for most footballs
- 150PSI Maximum Pressure
- Smart Auto-Stop Compressor
- Large Digital LCD
- Digital Air Pressure Gauge
- 3 optional units: PSI, BAR, Kg/cm<sup>2</sup>
- Portable Power Bank

2,000mAh Lithium Battery

Compact & Handy

Max Inflatable Pressure

lax 3 Switchable table Units for ssure Measuring

LCD Digital Display

Multiple Pump Accessories P

MANUFACTURER OF PREMIUM Bikes & ACCESSORIES

STONE MOUNTAIN Bike CO.