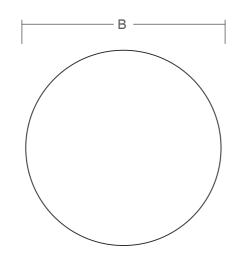

## **PRODUCT** CARE GUIDE

| SPECIFICATIONS |                                               |
|----------------|-----------------------------------------------|
|                |                                               |
| Item Number    | 46/X-034, 46/X-034-G, 46/X-034-C, 46/X-034-PB |
| Dimensions     |                                               |
| A - Length     | 115 mm (4.5 in)                               |
| B - Width      | 85 mm (3.2 in)                                |
|                |                                               |
|                |                                               |
| Weight         | 400 grms (0.85 lbs)                           |
|                |                                               |
| Construction   | Stainless-steel                               |
|                |                                               |
|                |                                               |
|                |                                               |
|                |                                               |
|                |                                               |
|                |                                               |
|                |                                               |
|                |                                               |
|                |                                               |
|                |                                               |
|                |                                               |
|                |                                               |
|                |                                               |