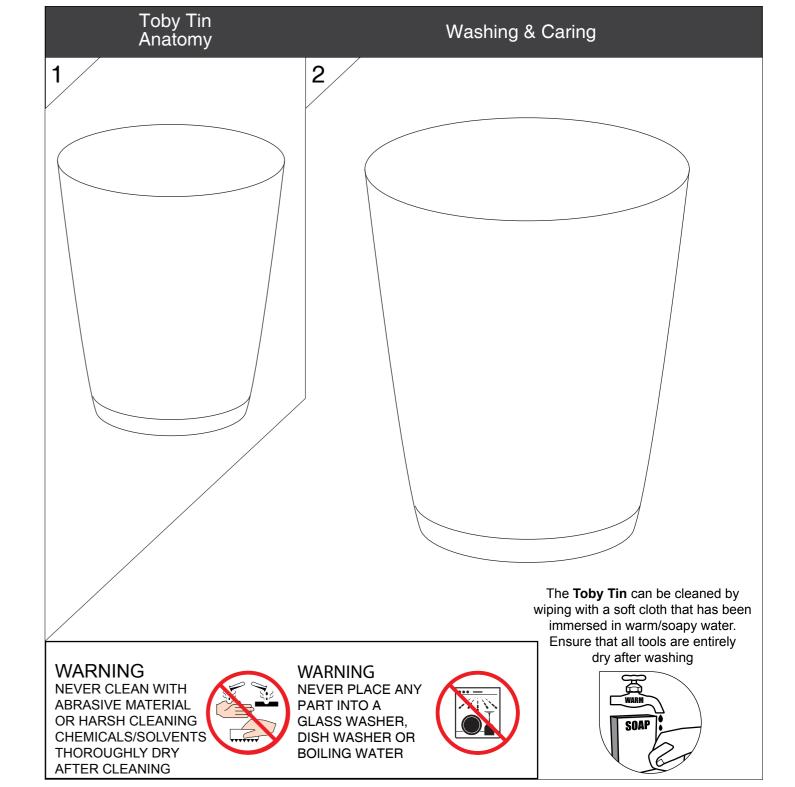

|
|                |                                               |
|                |                                               |
|                |                                               |
|                |                                               |
|                |                                               |
|                |                                               |
|                |                                               |
|                |                                               |
|                |                                               |
|                |                                               |

## Features & Benefits

- Easy to shake
- Fits tight on Boston Tin
- ◆ 500 mL/16 oz volume











www.uberbartools.com