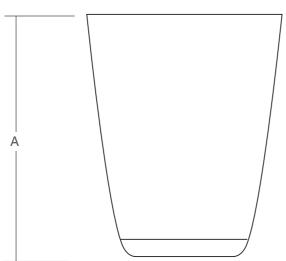

## **PRODUCT** CARE GUIDE

| SPECIFICATIONS |                                               |
|----------------|-----------------------------------------------|
|                |                                               |
| Item Number    | 46/X-034, 46/X-034-G, 46/X-034-C, 46/X-034-PB |
| Dimensions     |                                               |
| A - Length     | 115 mm (4.5 in)                               |
| B - Width      | 85 mm (3.2 in)                                |
|                |                                               |
|                |                                               |
| Weight         | 400 grms (0.85 lbs)                           |
|                |                                               |
| Construction   | Stainless-steel                               |
|                |                                               |
|                |                                               |
|                |                                               |
|                |                                               |
|                |                                               |
|                |                                               |
|                |                                               |
|                |                                               |
|                |                                               |
|                |                                               |
|                |                                               |
|                |                                               |
|                |                                               |