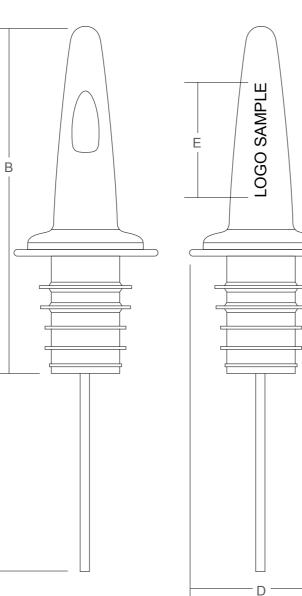

## TM Bar Fow fast fits flawless

| SPECIFICATIONS       |                                          |
|----------------------|------------------------------------------|
|                      |                                          |
| Item Number          | 46/BF006                                 |
| Dimensions           |                                          |
| A - Length           | 125 mm (4.9 in)                          |
| B - Length           | 81 mm (3.1 in)                           |
| C - Height           | N/A                                      |
| D - Diameter         | 33 mm (1.3 in)                           |
| Weight               | 16 grms (0.02 lbs)                       |
|                      |                                          |
| Construction         | ABS/TPR                                  |
|                      |                                          |
|                      |                                          |
| Custom Logo Area     |                                          |
| E - Length           | 20 mm (0.78 in) (Logo must be positioned |
|                      | on the rear of the BarFlow™)             |
| Decoration Technique | Pad printed                              |
|                      |                                          |
|                      |                                          |
|                      |                                          |
|                      |                                          |
|                      |                                          |
|                      |                                          |