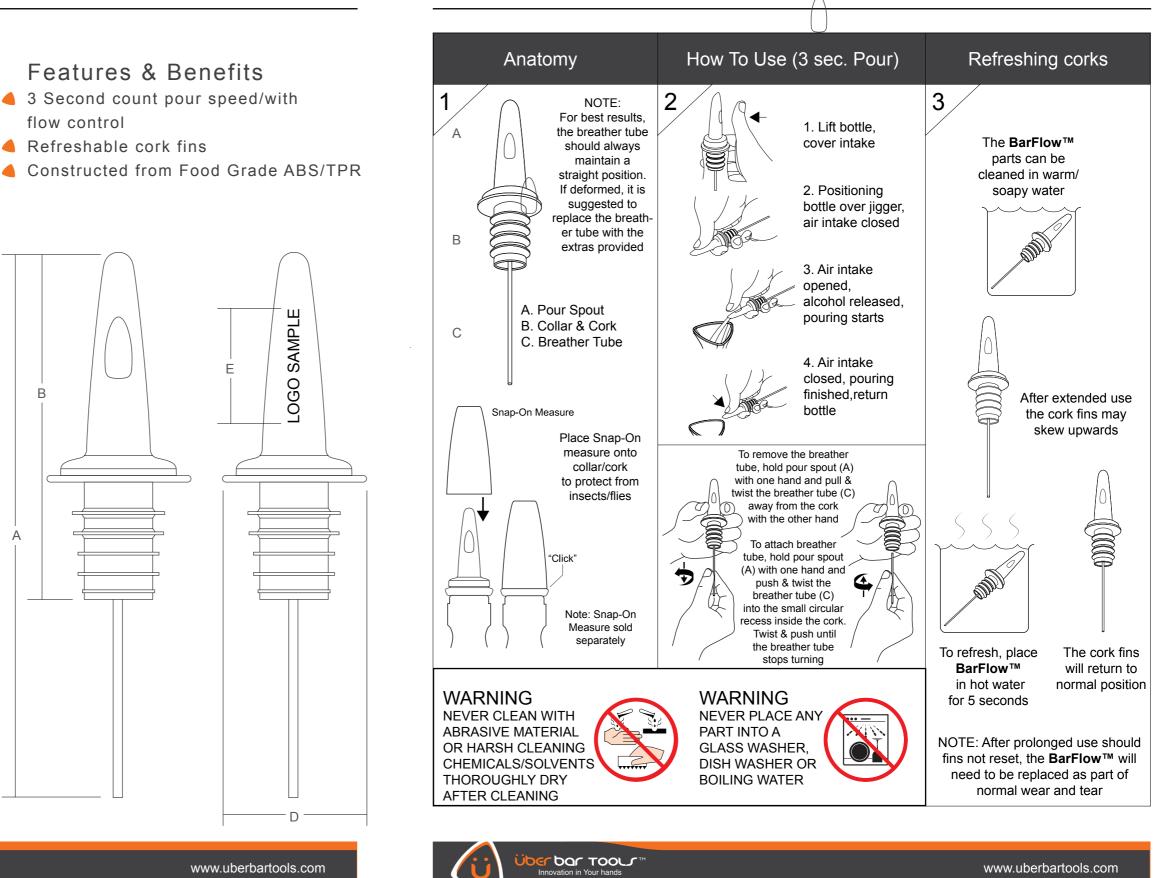

## PRODUCT SPECIFICATION

Features & Benefits

4 3 Second count pour speed/with

46/BF006 Black

flow control

А

6

Refreshable cork fins

## TM Bar Fow fast fits flawless

| SPECIFICATIONS       |                                          |
|----------------------|------------------------------------------|
|                      |                                          |
| Item Number          | 46/BF006                                 |
| Dimensions           |                                          |
| A - Length           | 125 mm (4.9 in)                          |
| B - Length           | 81 mm (3.1 in)                           |
| C - Height           | N/A                                      |
| D - Diameter         | 33 mm (1.3 in)                           |
| Weight               | 16 grms (0.02 lbs)                       |
|                      |                                          |
| Construction         | ABS/TPR                                  |
|                      |                                          |
|                      |                                          |
| Custom Logo Area     |                                          |
| E - Length           | 20 mm (0.78 in) (Logo must be positioned |
|                      | on the rear of the BarFlow™)             |
| Decoration Technique | Pad printed                              |
|                      |                                          |
|                      |                                          |
|                      |                                          |
|                      |                                          |
|                      |                                          |
|                      |                                          |

## PRODUCT CARE GUIDE