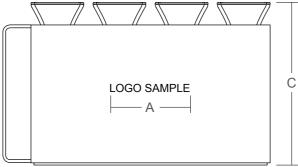

| SPECIFICATIONS       |                                    |
|----------------------|------------------------------------|
|                      |                                    |
| Item Number          | 46/BARCHK                          |
| Dimensions           |                                    |
| A - Length           | 297 mm (11.7 in)                   |
| B - Width            | 125 mm (4.9 in)                    |
| C - Height           | 200 mm (7.8 on)                    |
|                      |                                    |
|                      |                                    |
|                      |                                    |
| Construction         | Polycarbonate Tubes, Acrylic Stand |
|                      |                                    |
|                      |                                    |
| Custom Logo Area     |                                    |
| E - Length           | 50 mm (1.96 in)                    |
| Decoration Technique | Screen Print                       |
|                      |                                    |
|                      |                                    |
|                      |                                    |
|                      |                                    |
|                      |                                    |
|                      |                                    |
|                      |                                    |
|                      |                                    |
|                      |                                    |