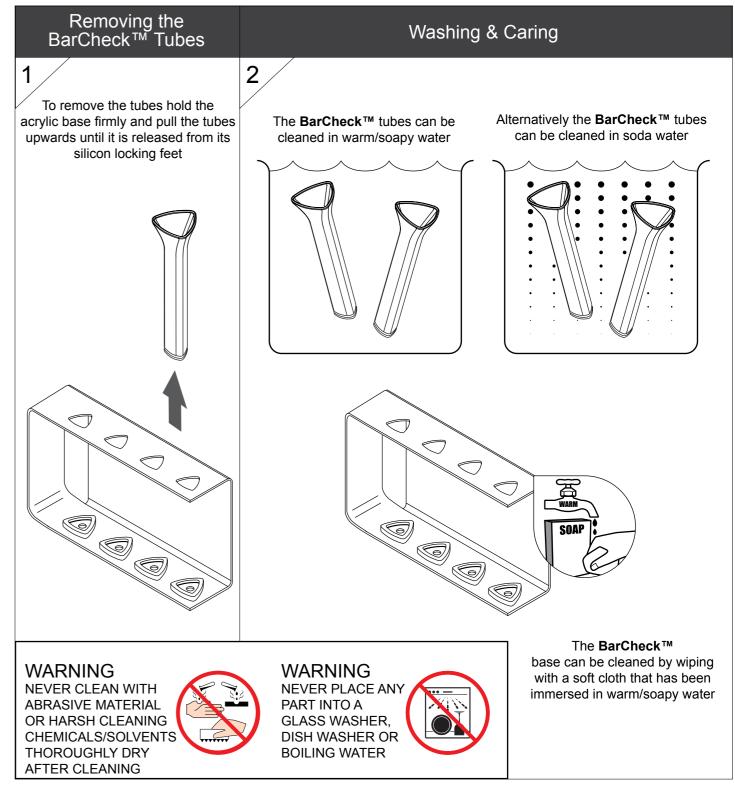

|
| Custom Logo Area     |                                    |
| E - Length           | 50 mm (1.96 in)                    |
| Decoration Technique | Screen Print                       |
|                      |                                    |
|                      |                                    |
|                      |                                    |
|                      |                                    |
|                      |                                    |
|                      |                                    |
|                      |                                    |
|                      |                                    |
|                      |                                    |

Des.Reg.Pat.













bar tool

© Copyright Überbartools™ 2016 | E+EO

www.uberbartools.com

© Copyright Überbartools™ 2016 | E+EO

## PRODUCT CARE GUIDE