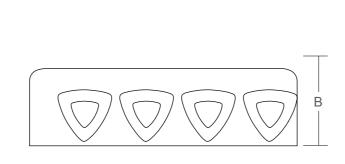

| SPECIFICATIONS       |                                    |
|----------------------|------------------------------------|
|                      |                                    |
| Item Number          | 46/BARCHK                          |
| Dimensions           |                                    |
| A - Length           | 297 mm (11.7 in)                   |
| B - Width            | 125 mm (4.9 in)                    |
| C - Height           | 200 mm (7.8 on)                    |
|                      |                                    |
|                      |                                    |
|                      |                                    |
| Construction         | Polycarbonate Tubes, Acrylic Stand |
|                      |                                    |
|                      |                                    |
| Custom Logo Area     |                                    |
| E - Length           | 50 mm (1.96 in)                    |
| Decoration Technique | Screen Print                       |
|                      |                                    |
|                      |                                    |
|                      |                                    |
|                      |                                    |
|                      |                                    |
|                      |                                    |
|                      |                                    |
|                      |                                    |
|                      |                                    |