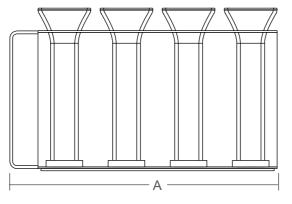

| SPECIFICATIONS       |                                    |
|----------------------|------------------------------------|
|                      |                                    |
| Item Number          | 46/BARCHK                          |
| Dimensions           |                                    |
| A - Length           | 297 mm (11.7 in)                   |
| B - Width            | 125 mm (4.9 in)                    |
| C - Height           | 200 mm (7.8 on)                    |
|                      |                                    |
|                      |                                    |
|                      |                                    |
| Construction         | Polycarbonate Tubes, Acrylic Stand |
|                      |                                    |
|                      |                                    |
| Custom Logo Area     |                                    |
| E - Length           | 50 mm (1.96 in)                    |
| Decoration Technique | Screen Print                       |
|                      |                                    |
|                      |                                    |
|                      |                                    |
|                      |                                    |
|                      |                                    |
|                      |                                    |
|                      |                                    |
|                      |                                    |
|                      |                                    |