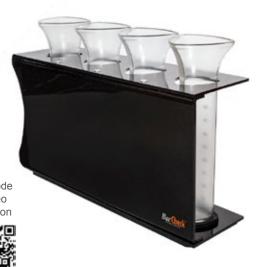

## PRODUCT SPECIFICATION

Features & Benefits

Large pour-in cavities eliminates the

Measures up to 90 mL or 3 Oz in each tube

Calibrated to 1 mL or 1/29 Oz increments Suitable for multi-volume testing, single

Designed to improve bartender

Dual metric/Oz US calibrations

accuracy/consistency

need for pour funnels

handed & double handed

Polycarbonate tubes and stand

46/BARCHK

Scan QR code to see video demonstration

| SPECIFICATIONS       |                                    |
|----------------------|------------------------------------|
|                      |                                    |
| Item Number          | 46/BARCHK                          |
| Dimensions           |                                    |
| A - Length           | 297 mm (11.7 in)                   |
| B - Width            | 125 mm (4.9 in)                    |
| C - Height           | 200 mm (7.8 on)                    |
|                      |                                    |
|                      |                                    |
|                      |                                    |
| Construction         | Polycarbonate Tubes, Acrylic Stand |
|                      |                                    |
|                      |                                    |
| Custom Logo Area     |                                    |
| E - Length           | 50 mm (1.96 in)                    |
| Decoration Technique | Screen Print                       |
|                      |                                    |
|                      |                                    |
|                      |                                    |
|                      |                                    |
|                      |                                    |
|                      |                                    |
|                      |                                    |
|                      |                                    |
|                      |                                    |