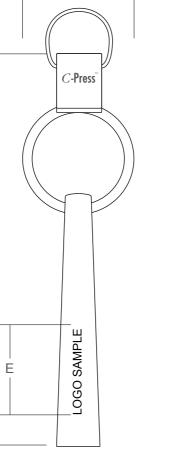

| SPECIFICATIONS       |                     |
|----------------------|---------------------|
|                      |                     |
| Item Number          | 46/CPRESS           |
| Dimensions           |                     |
| A - Length           | 226 mm (8.89 in)    |
| B - Width            | 68 mm (2.67in)      |
| C - Height           | 43 mm (1.69 in)     |
| D - Diameter         | 33 mm (1.29 in)     |
| Weight               | 258 grms (0.62 lbs) |
|                      |                     |
| Construction         | Aluminium           |
|                      |                     |
|                      |                     |
| Custom Logo Area     |                     |
| E - Length           | 40 mm (1.57 in)     |
| Decoration Technique | Laser engraved      |
|                      |                     |
|                      |                     |
|                      |                     |
|                      |                     |
|                      |                     |
|                      |                     |
|                      |                     |
|                      |                     |
|                      | Des Des Det         |
|                      | Des.Reg.Pat.        |