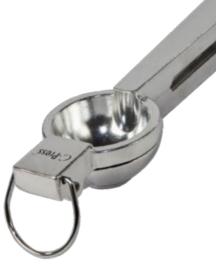

## PRODUCT SPECIFICATION

Features & Benefits

Suitable for limes and lemons

Constructed from cast aluminium

durability/strength

Reinforced pivot points for increased

46/CPRESS

Scan QR code to see video demonstration

| SPECIFICATIONS       |                     |
|----------------------|---------------------|
|                      |                     |
| Item Number          | 46/CPRESS           |
| Dimensions           |                     |
| A - Length           | 226 mm (8.89 in)    |
| B - Width            | 68 mm (2.67in)      |
| C - Height           | 43 mm (1.69 in)     |
| D - Diameter         | 33 mm (1.29 in)     |
| Weight               | 258 grms (0.62 lbs) |
|                      |                     |
| Construction         | Aluminium           |
|                      |                     |
|                      |                     |
| Custom Logo Area     |                     |
| E - Length           | 40 mm (1.57 in)     |
| Decoration Technique | Laser engraved      |
|                      |                     |
|                      |                     |
|                      |                     |
|                      |                     |
|                      |                     |
|                      |                     |
|                      |                     |
|                      |                     |
|                      | Des Des Det         |
|                      | Des.Reg.Pat.        |