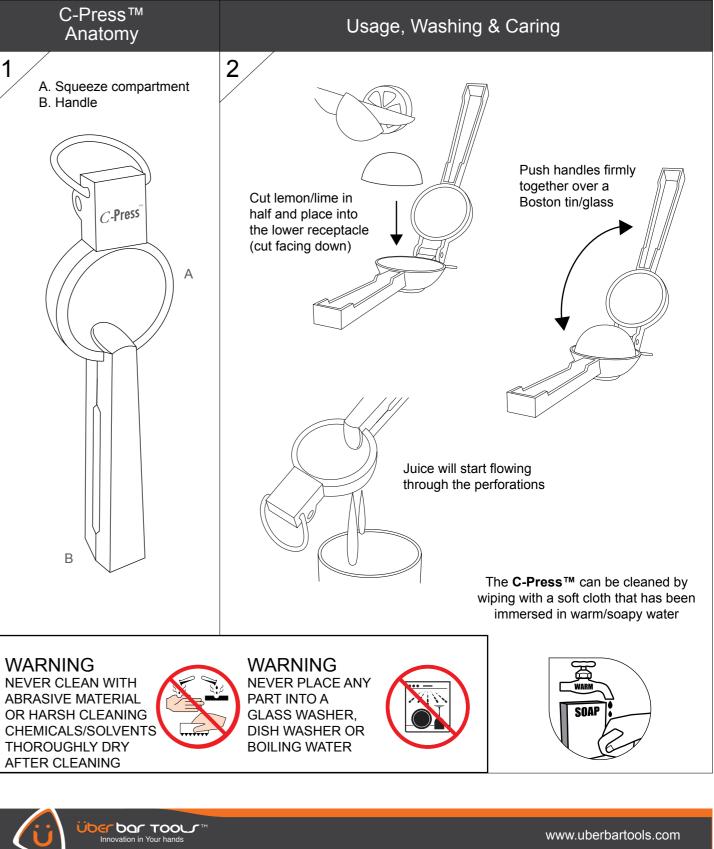

## ΤM **C-Press** citrus squeezer

## PRODUCT SPECIFICATION

Features & Benefits

Suitable for limes and lemons

Constructed from cast aluminium

durability/strength

Reinforced pivot points for increased

46/CPRESS







Scan QR code to see video demonstration



| SPECIFICATIONS       |                     |
|----------------------|---------------------|
|                      |                     |
| Item Number          | 46/CPRESS           |
| Dimensions           |                     |
| A - Length           | 226 mm (8.89 in)    |
| B - Width            | 68 mm (2.67in)      |
| C - Height           | 43 mm (1.69 in)     |
| D - Diameter         | 33 mm (1.29 in)     |
| Weight               | 258 grms (0.62 lbs) |
|                      |                     |
| Construction         | Aluminium           |
|                      |                     |
|                      |                     |
| Custom Logo Area     |                     |
| E - Length           | 40 mm (1.57 in)     |
|