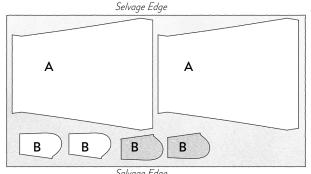

## **Cutting Layouts**

The cutting layouts provided utilize flat cutting to maximize efficiency. Please allow for extra fabric when cutting on fold or when using napped or printed fabrics.

Fabric

Pattern Piece

Pattern Piece

either side facing up

right side facing up

В

wrong side facing up

44" (112 CM) WIDE FABRIC

56" (142 CM) WIDE FABRIC

SIZES: ALL

Selvage Edge

SIZES: XXS-M

Α Α

В

Selvage Edge

Selvage Edge

В

В

44" (112 CM) WIDE FABRIC

SIZES: L-3X

~~ | #ESMADEBYME p. 10