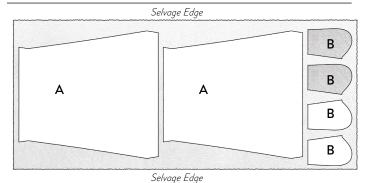

## **Cutting Layouts**

The cutting layouts provided utilize flat cutting to maximize efficiency. Please allow for extra fabric when cutting on fold or when using napped or printed fabrics.

Fabric

Pattern Piece

Selvage Edge

SIZES: XXS-M

Α Α

В

Selvage Edge

Selvage Edge

В

В