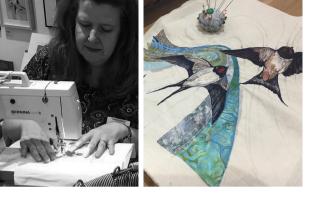

## Rachel Wright Embroidered textile artist

I take inspiration from land and seascapes, wildlife, harbour towns, boats, lighthouses and windmills. I then translate my subject through machine embroidered fabric collages, using vibrant threads, worked over carefully cut and pieced fabrics. This technique enables me to illustrate with fabric and stitch. The materials provide a rich source of colour, texture and pattern, forming my 'palette' and I paint in the details with the threads. My trademark is my use of rich colour and sinuous, swirling movement. My aim is simply to delight the eye.