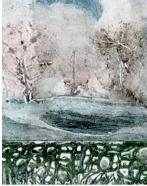

## **Lindsey Graham**Print maker

The serendipity of printmaking processes excites me. Working in collagraph, etching and linocut. I am inspired by nature and the human face; exploiting texture as much as possible. Exhibiting internationally, I enjoy the discipline of creating miniprints. As a member of Buckinghamshire Art Society and Leicester Print Workshop I helped set up Buckingham Art for All (Bafa) in 2008. I co-coordinate the Bafa Art Trail and Printmakers Network; both of which I initiated to support artists in developing their skills.