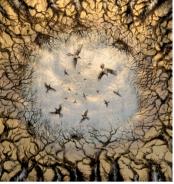

## Katy Quinn Glass artist and jeweller

I combine glass with precious metals, handengraving imagery onto panels and objects, resulting in a rich, reflective finish. It is a labourintensive technique but allows high levels of intricate detail. I also combine these techniques with silversmithing to create image-based jewellery.

Influenced by travels throughout Scandinavia and Scotland, I strive to depict the beauty and moods of the natural world, particularly remote wilderness. The plants and beings of such places, both real and imagined, find their way into my work.