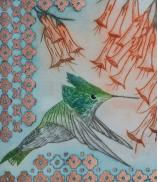

## **Jeannelise Edelsten** Print maker

'Connection' sums up my art practice.
Connection to my past is achieved by using my parent's drawings as one source of inspiration (they made Chinese lacquer furniture). Further source of inspiration are nature, current affairs and books which connect me to the present. Past and present are united by the drawings I print in my etchings which are adorned with gilding. Printing for me is best described by artist Stephen Chambers who says: 'printing is a mix of Chance, Recklessness and the unexpected'.