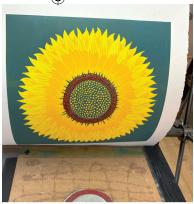

## Nathalie Pymm Artist & Printmaker

Nathalie is a printmaker and artist working full time in her garden studio in Amersham, Buckinghamshire. She started printmaking over twelve years ago after visiting a friend who is a printmaker and fell in love with the process of lino cutting. Now she loves creating lino prints using the reduction method where more than one colour is used on each print. Her lino cut prints are inspired by flowers, her travels, architecture, and anything that catches her eye. Nathalie also teaches workshops in lino printing in her studio.