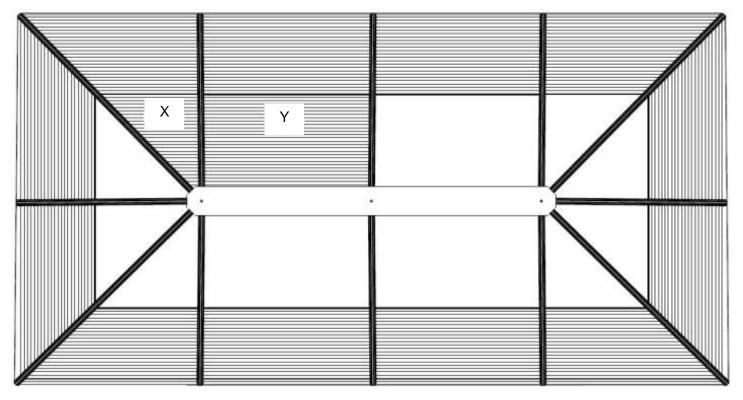

## Step 13:

- 1. Install the next Upper Roof Panel (X) by sliding it on top of roof Rafters (L1, L2) then secure with mutual Cover Roof Bar.
- 2. Continue to install the other panels one at time until the last section.