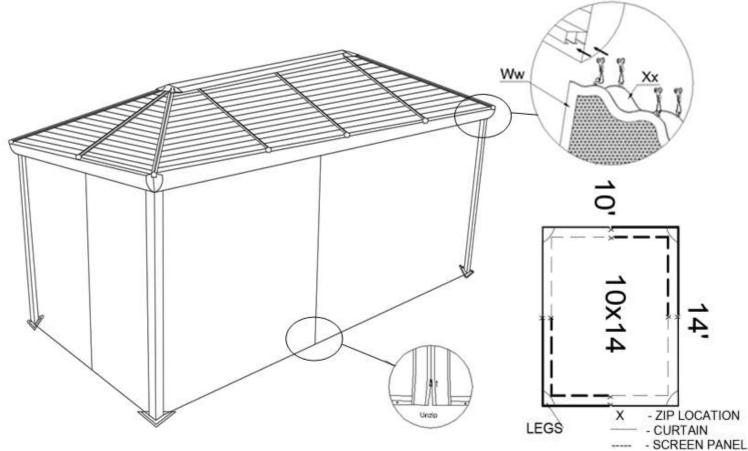

## Assembly With Two Or More Adults Recommended

Base Dimensions 8' 9" x 13' 4" Largest Dimensions 9' 9" x 14' Overall Height 108.5"

APPROX.

#### 10ft x 14ft / 3.048m x 4.26m GAZEBO

Step 19:

- 1. Install the Screen Curtains "Ww" in the interior groove of the Curtain Rails, using the provided Hooks. Install the Privacy Curtains "Xx" in the exterior groove of the Rails. The curtains and screen panels facing diagonally to each other will be same.
- 2. Once the hooks are in, use curtain rail caps "Uu" to close ends of curtain rails.