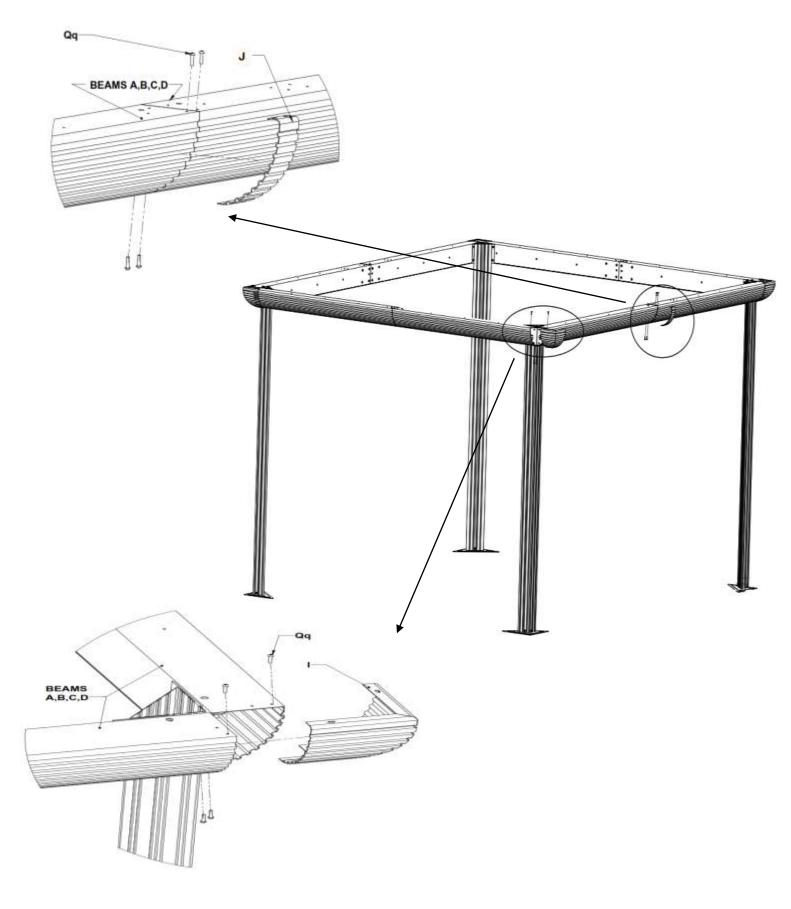

### Step 1:

- 1. Assemble Beams "A" and "B" using Center Plate "F", securing tightly with 8 Bolts "Pp". Repeat with Beams "C" and "D", also using Center Plate "F".
- 2. Lay out the assembled Beams in a rectangle and join at each corner with a Corner Plate "E", again securing tightly with 8 Bolts "Pp".

#### Step 4:

- Install Middle Cover "J" at each of the 4 beam junctions, using 4 Screws "Qq" each.
  Install Corner Cover "I" at each of the corners, using 4 Screws "Qq" each.