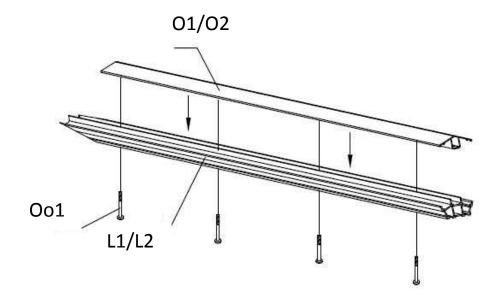

#### Step 12:

- 1. Once the installation of the panel is complete, install a Cover Roof Bar (O1, O2) onto the roof Rafter (L1, L2) with the help of Bolts (Oo1).
- 2. Place Cover Roof Rafter on top of Roof Rafter, but do not completely screw it until both panels connected to the Roof Rafter are placed.

## Step 16:

1. Once the last Upper Roof Panel is installed, screw last Cover Roof Bars (O1, O2) to the Rafter (L1, L2) with Bolts (Oo1).