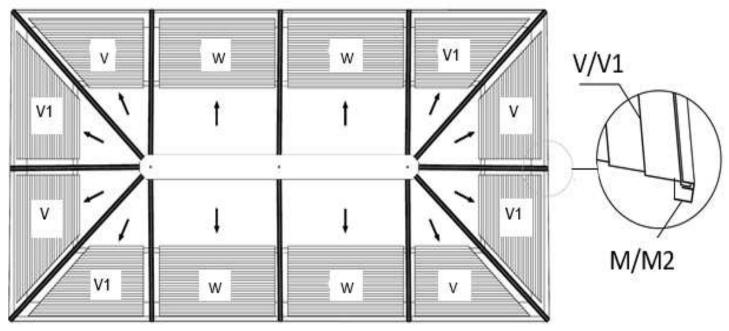

#### Step 10:

1. Install the Bottom Roof Panels (V, V1, W) by sliding them onto finishing bars (M, M1, M2).

TOP VIEW