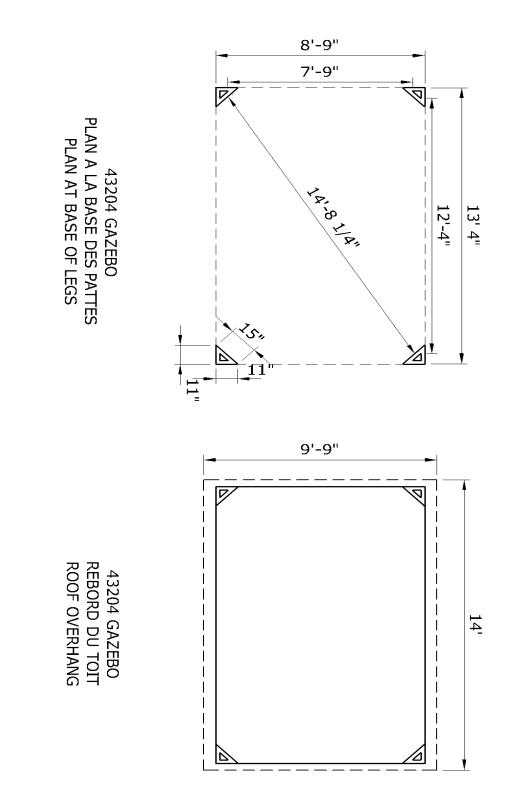

## Assembly With Two Or More Adults Recommended

Base Dimensions 8' 9" x 13' 4" Largest Dimensions 9' 9" x 14' Overall Height 108.5"

APPROX.