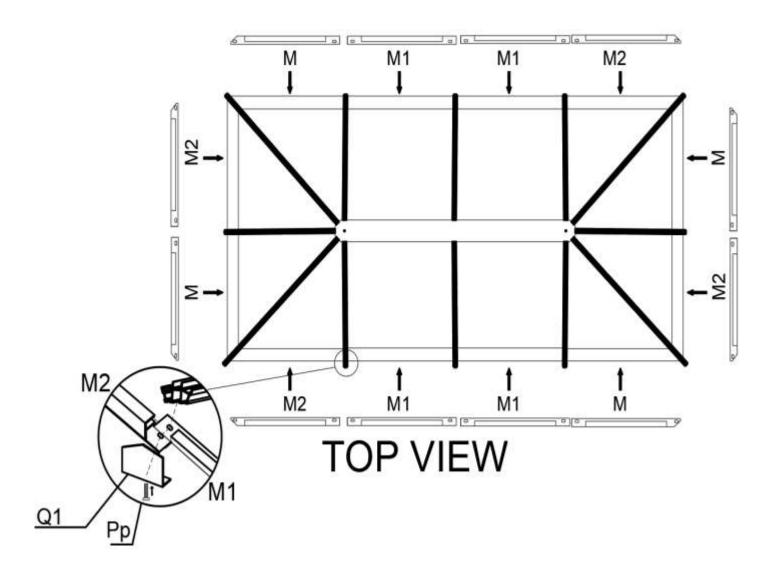

### Step 8:

- 1. Place Finishing Bars (M, M1) next to each other and align the pre-drilled holes in each bar one on top of the other.
- 2. Place Finishing End & Corner Bracket (Q1, Q2) over the aligned holes and secure with Bolts (Pp).
- 3. Repeat process with all Finishing Bars as illustrated.
- 4. In order to finish the installation of the last Finishing Bar (M) you have to unscrew the first Bolts (Pp) at your starting point and place (Q1, Q2) then re-install the Bolt (Pp).