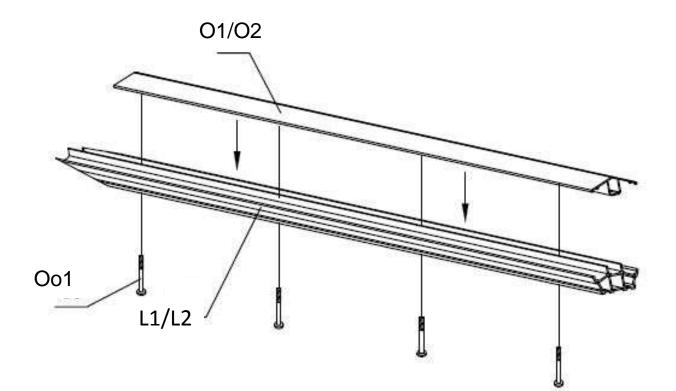

#### Step 12:

- 1. Once the installation of the panel is complete, install a Cover Roof Bar (O1, O2) onto the roof Rafter (L1, L2) with the help of Bolts (Oo1).
- 2. Place Cover Roof Rafter on top of Roof Rafter, but do not completely screw it until both panels connected to the Roof Rafter are placed.

## Step 16:

1. Once the last Upper Roof Panel is installed, screw last Cover Roof Bars (O1, O2) to the Rafter (L1, L2) with Bolts (Oo1).