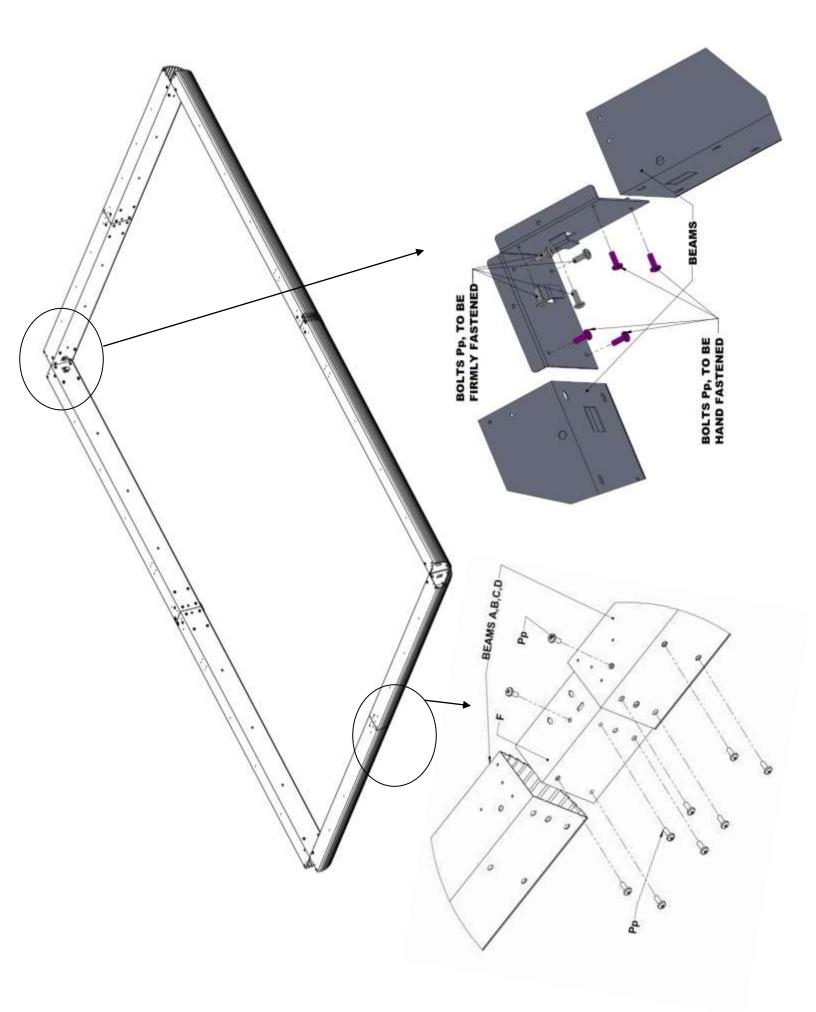

### Step 1:

- 1. Assemble Beams "A" and "B" using Center Plate "F", securing tightly with 8 Bolts "Pp". Repeat with Beams "C" and "D", also using Center Plate "F".
- 2. Lay out the assembled Beams in a rectangle and join at each corner with a Corner Plate "E", again securing tightly with 8 Bolts "Pp".

## Step 5:

- 1. Screw Mounting Bracket (O) to Rafter (L1) and Bracket (P) to Rafter (L2) using the second last single insert from under the rafter using Bolt (Pp)
- 2. Attach Roof Rafters (L1, L2) to the Central Hub (L) using Bolt (Pp).
- 3. Use Screws (Qq) to affix the Rafters (L2) onto the top of the structure going through the Mounting Brackets (P) attached to the Rafters.
- 4. Then, use Bolts (Pp) to affix the Rafters (L1) onto the top of the structure going through the Mounting Brackets (O) attached to the Rafters.