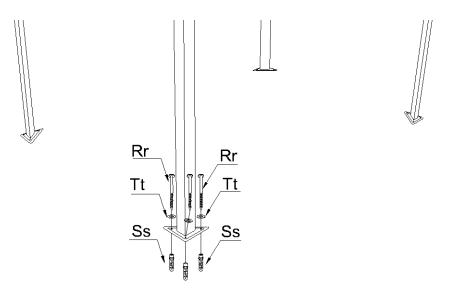

# Step 17:

1. Use Nut (Vv) to affix Top Cap (K) to the Central Hub (L).

Step 18:

- 1. Secure each foot plate into the ground using Screws "Rr" and Washers "Tt".
- 2. Use Lag Shields (Ss) if needed for harder surfaces.