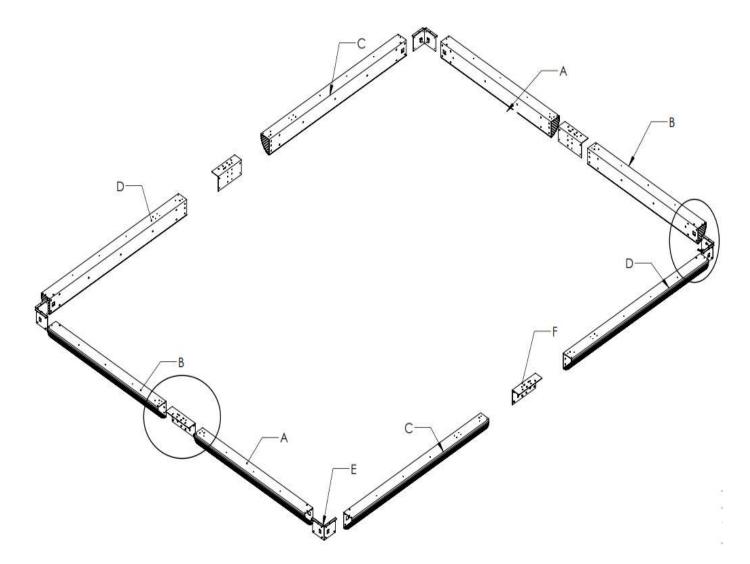

### Step 1:

- 1. Assemble Beams "A" and "B" using Center Plate "F", securing tightly with 8 Bolts "Pp". Repeat with Beams "C" and "D", also using Center Plate "F".
- 2. Lay out the assembled Beams in a rectangle and join at each corner with a Corner Plate "E", again securing tightly with 8 Bolts "Pp".