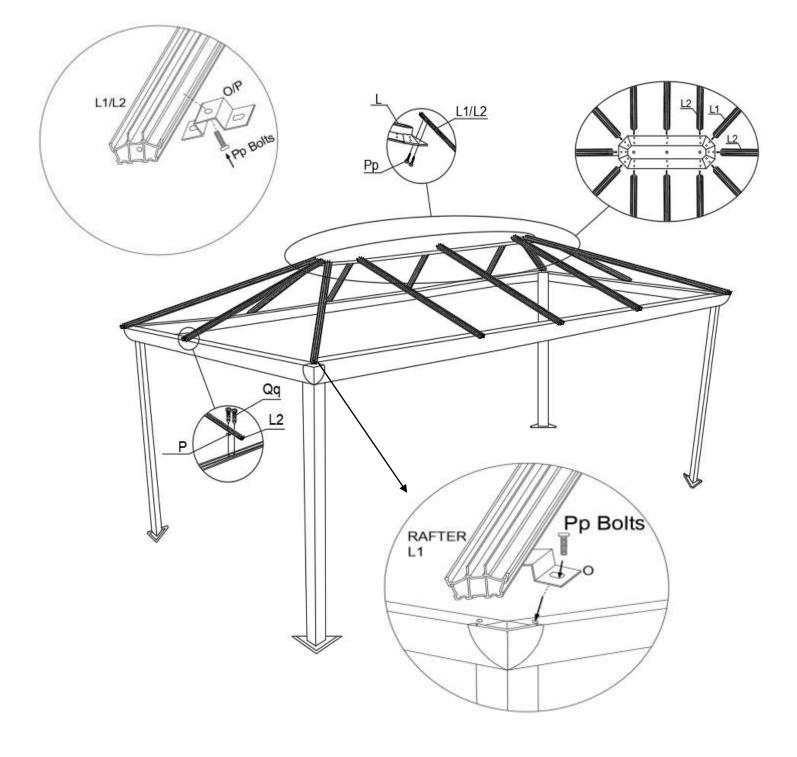

## Step 5:

- 1. Screw Mounting Bracket (O) to Rafter (L1) and Bracket (P) to Rafter (L2) using the second last single insert from under the rafter using Bolt (Pp)
- 2. Attach Roof Rafters (L1, L2) to the Central Hub (L) using Bolt (Pp).
- 3. Use Screws (Qq) to affix the Rafters (L2) onto the top of the structure going through the Mounting Brackets (P) attached to the Rafters.
- 4. Then, use Bolts (Pp) to affix the Rafters (L1) onto the top of the structure going through the Mounting Brackets (O) attached to the Rafters.

Note: Rafters must be affixed where hole screws are closer to the center