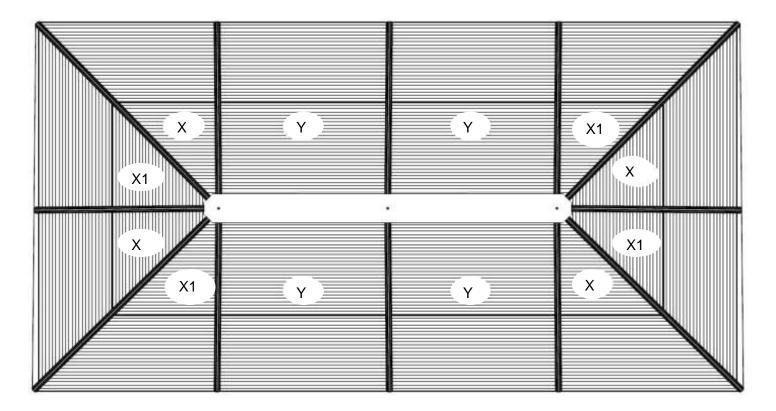

## Step 13:

- 1. Install the next Upper Roof Panel (X) by sliding it on top of roof Rafters (L1, L2) then secure with mutual Cover Roof Bar.
- 2. Continue to install the other panels one at time until the last section.

## Step 14:

1. Before installing last Upper Roof Panel (X1), put Cap (K) on top of the Central Hub (L)

## Step 15:

1. Install the last Upper Roof Panel (X1)

**TOP VIEW** 