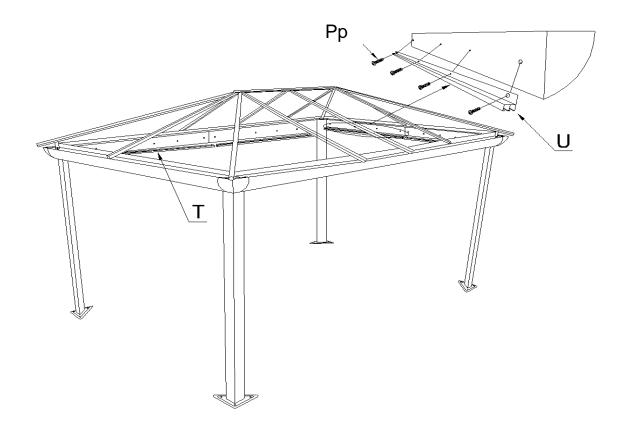

#### Step 7:

1. Install the Curtain Rails "T" and "U" on the inside of the beam assembly using Bolts "Pp".