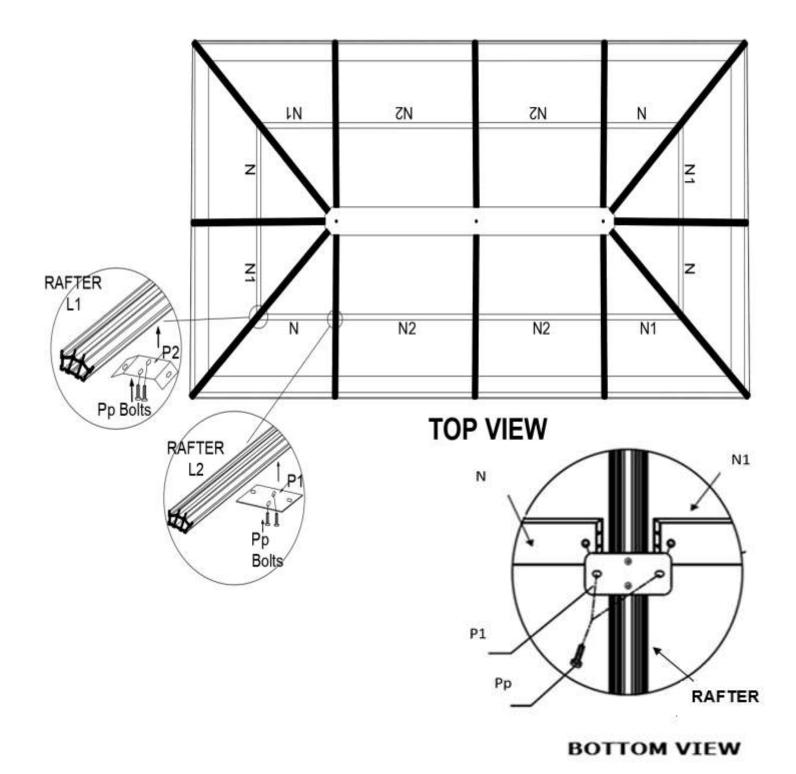

## Step 5:

- 1. Screw Mounting Bracket (O) to Rafter (L1) and Bracket (P) to Rafter (L2) using the second last single insert from under the rafter using Bolt (Pp)
- 2. Attach Roof Rafters (L1, L2) to the Central Hub (L) using Bolt (Pp).
- 3. Use Screws (Qq) to affix the Rafters (L2) onto the top of the structure going through the Mounting Brackets (P) attached to the Rafters.
- 4. Then, use Bolts (Pp) to affix the Rafters (L1) onto the top of the structure going through the Mounting Brackets (O) attached to the Rafters.

Note: Rafters must be affixed where hole screws are closer to the center

#### Step 9:

- 1. From the inside of the Gazebo, install the Solidifying Bar (N, N1, N2) as illustrated using the Bolts (Pp).
- 2. Each Bolt (Pp) must be inserted into the inserts of the Rafters.