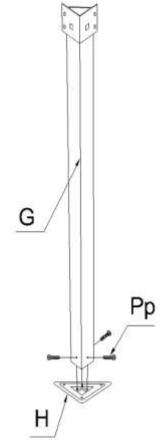

#### Step 2:

For each Leg "G", attach Foot Plate "H" using 3 Bolts "Pp".

#### Step 3:

- 1. Unscrew 4 Pp Bolts as shown below, have someone lift the Beam assembly and attach each Leg "G" into a Corner, again securing each using 4 Bolts "Pp".
- 2. Repeat until all four Legs are in place.