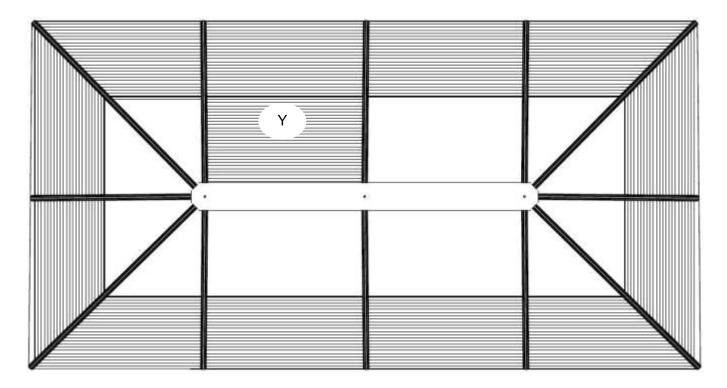

### Step 11:

Install first Upper Roof Panel (Y) by sliding it on top of Roof Rafters (L1, L2).

Note: Roof Panel must be held in place until it is secured with the Cover Cap.