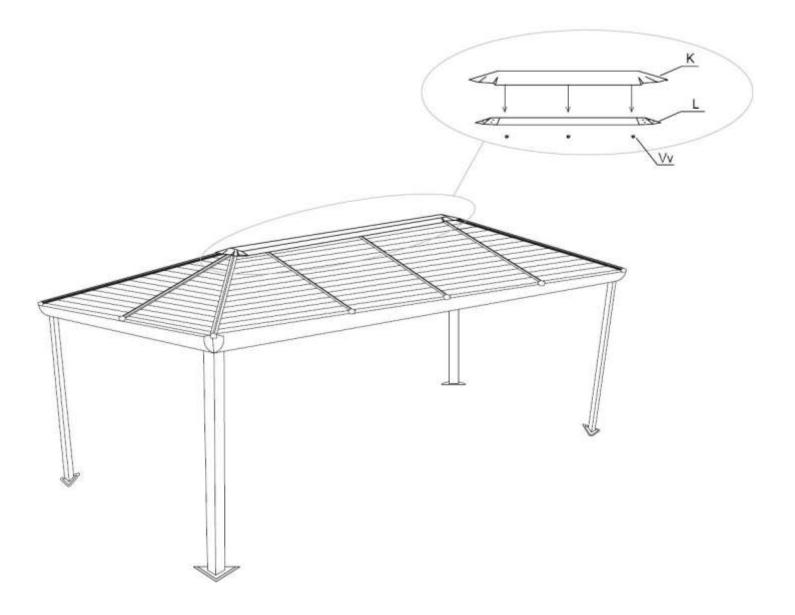

## Step 14:

1. Before installing last Upper Roof Panel (X1), put Cap (K) on top of the Central Hub (L)

# Step 17:

1. Use Nut (Vv) to affix Top Cap (K) to the Central Hub (L).

Step 18:

- 1. Secure each foot plate into the ground using Screws "Rr" and Washers "Tt".
- 2. Use Lag Shields (Ss) if needed for harder surfaces.