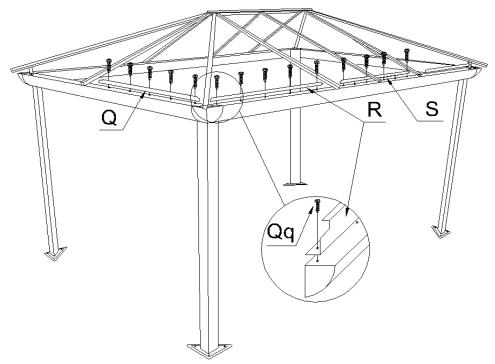

#### Step 6:

1. Install the Flashings "Q", "R", and "S" onto the Beam assembly, using Screws "Qq" on the inside. The notched end of a Flashing will always go in a corner of the gazebo.