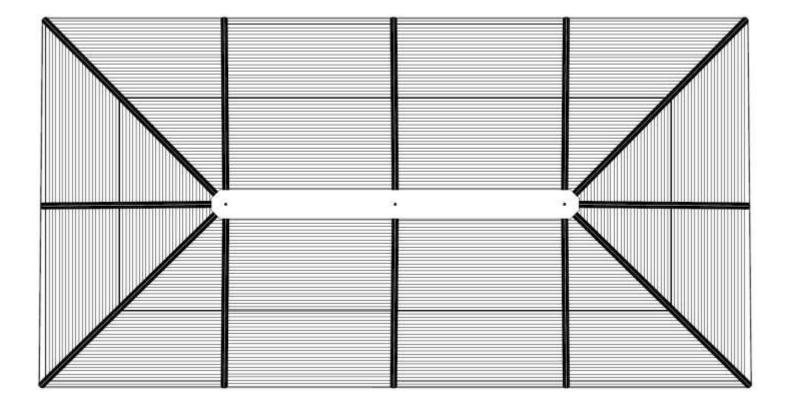

#### Step 10:

1. Install the Bottom Roof Panels (V, V1, W) by sliding them onto finishing bars (M, M1, M2).

TOP VIEW

### Step 11:

Install first Upper Roof Panel (Y) by sliding it on top of Roof Rafters (L1, L2).

Note: Roof Panel must be held in place until it is secured with the Cover Cap.