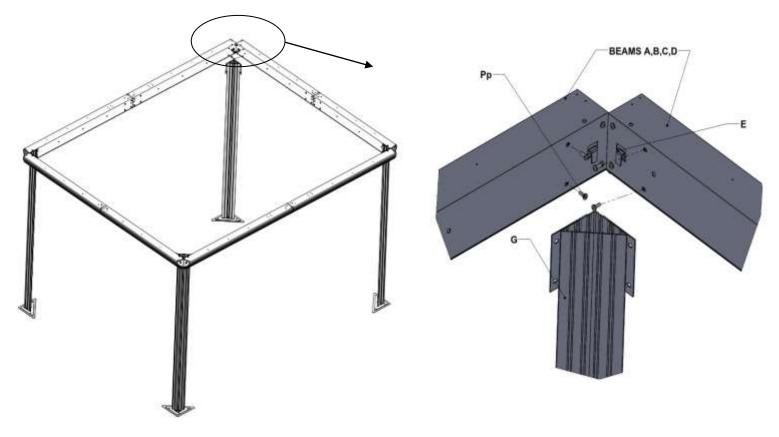

### Step 1:

- 1. Assemble Beams "A" and "B" using Center Plate "F", securing tightly with 8 Bolts "Pp". Repeat with Beams "C" and "D", also using Center Plate "F".
- 2. Lay out the assembled Beams in a rectangle and join at each corner with a Corner Plate "E", again securing tightly with 8 Bolts "Pp".

#### Step 2:

For each Leg "G", attach Foot Plate "H" using 3 Bolts "Pp".

#### Step 3:

- 1. Unscrew 4 Pp Bolts as shown below, have someone lift the Beam assembly and attach each Leg "G" into a Corner, again securing each using 4 Bolts "Pp".
- 2. Repeat until all four Legs are in place.

#### Step 4:

- Install Middle Cover "J" at each of the 4 beam junctions, using 4 Screws "Qq" each.
  Install Corner Cover "I" at each of the corners, using 4 Screws "Qq" each.