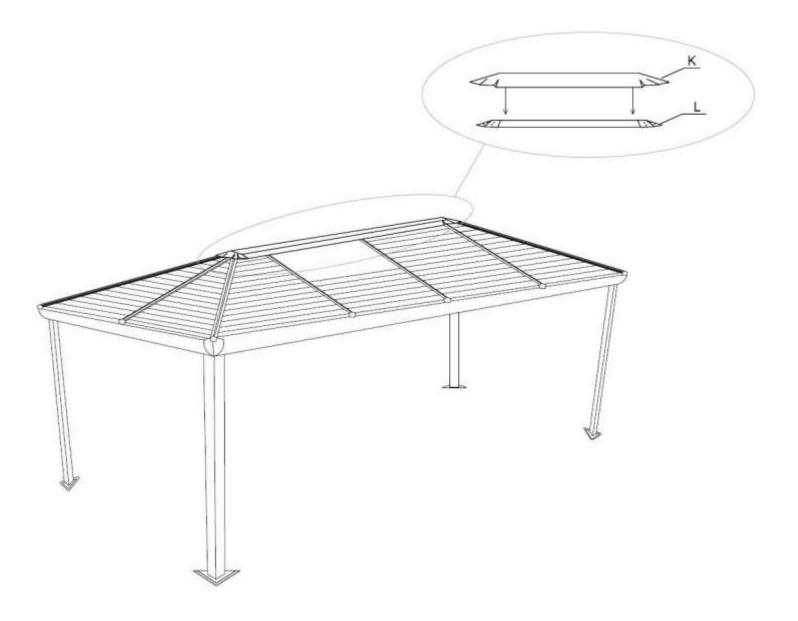

## Step 14:

1. Before installing last Upper Roof Panel (X1), put Cap (K) on top of the Central Hub (L)

# Step 17:

1. Use Nut (Vv) to affix Top Cap (K) to the Central Hub (L).

Step 18:

- 1. Secure each foot plate into the ground using Screws "Rr" and Washers "Tt".
- 2. Use Lag Shields (Ss) if needed for harder surfaces.