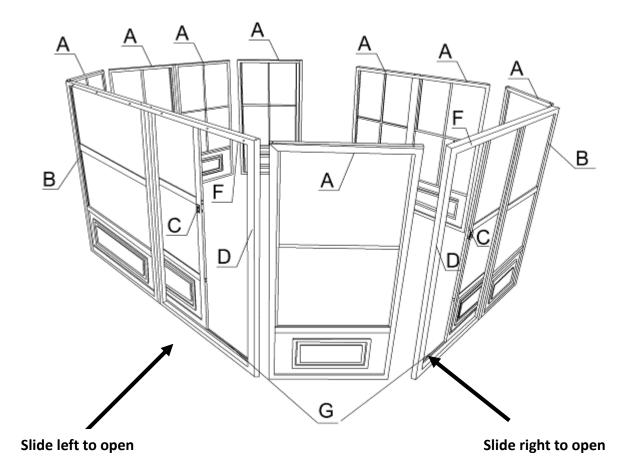

## **Tools needed:**

- Step Ladder 6'-8'
- #2 Phillips, #2 Robertson Screwdriver (not supplied)
- Rubber Mallet
- Various Files
- 12" piece of wood

Based on the location, decide where you would like to position the two(2) door panels which can slide open to the left or to the right, your choice.

## Step 1:

Before starting to assemble, please decide where you would like to position the door panels.

- 1. Stand up the two panels (A), using two connecting pieces (E) affix the panels (A) together.
- 2. Stand up a frame meant to be next to the door (B) and a door frame (D), you can chose to place the door frame on the left side or on the right side, and then use two connecting pieces (E) to affix the panel and door frame.
- 3. When assembling angled panels (A, D), you should put the two panels at 135 degree angle then use the angled connecting pieces (I) and (J) to affix the panels together.