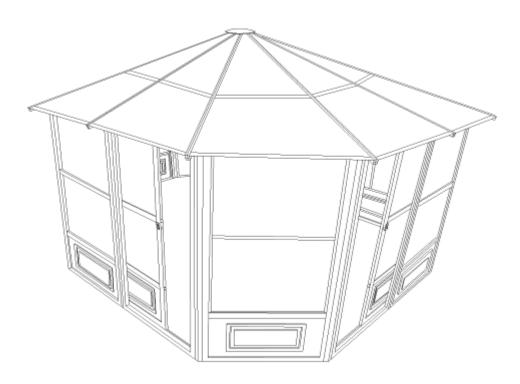

## **ASSEMBLY INSTRUCTIONS**

DO NOT DESTROY THE BOXES UNTIL COMPLETELY ASSEMBLED PLEASE VERIFY THE CONTENT OF EACH BOX AGAINST THE LIST OF PARTS

Two or more adults required for assembly

Base Dimensions 12' ½"x12' ½" Largest Dimensions 13'6"x13'6" Overall Height 110" (See pg.21)

# 12ft x 12ft / 3.66m x 3.66m Solarium Instruction Manual IMPORTANT: RETAIN FOR FUTURE REFERENCE, READ CAREFULLY

Consult with your local governing authority / local municipal codes regarding installation of temporary structures before purchase or assembly. Some jurisdictions may require permits for, or otherwise regulate, installation and use.

## 12x12 Solarium Assembly Instructions