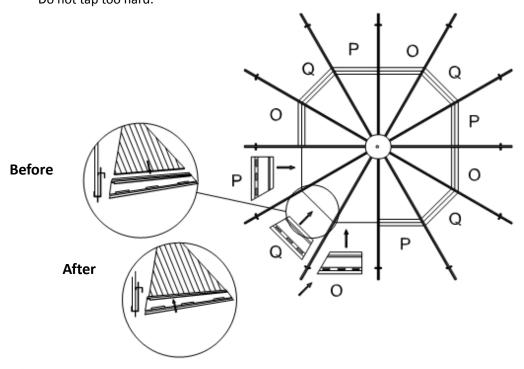

### Step 8:

After inserting the PC roof panels, insert the aluminum middle roof joints (O, P, Q) into the roof rafters. The below drawing view is from the inside of the solarium, looking up.

## **Notes:**

- The drain holes on the aluminum middle roof joints (O, P, Q) should be at the bottom.
- To adjust the middle joints to line up: once all polycarbonate roof panels are in place, use a small piece of wood and hammer, then tap down on the middle of the joint bringing it down and holding at the same time the joint and top polycarbonate.
   Do not tap too hard.