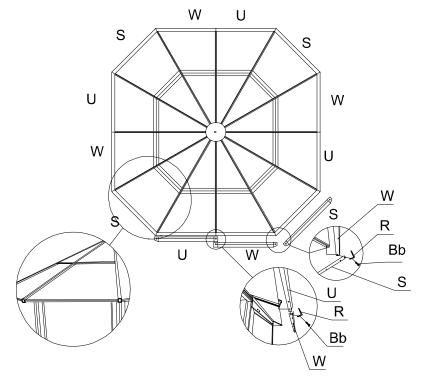

## Step 10:

Once the PC roof is complete, use aluminum edging (S, U, W) to surround the edges of the PC roof using bolts (Bb) to fasten the rafter cap (R) and the edging, tighten securely.

Step 11:
Use the cross bars (T, V, X) to affix to the roof using bolts (Ff).