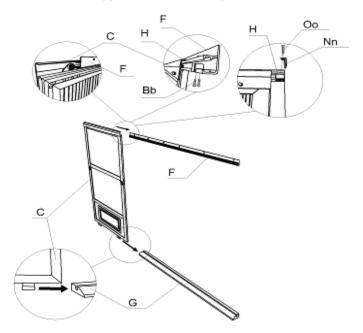

## Step 2:

- 1. Slide top door rail (F) into wheels of sliding door (C).
- 2. Slide lower door rail (G) into the plastic guide of the sliding door(C).
- 3. Use bolt (Bb) to affix the plastic stoppers (H) one on each end of top door rail (F).
- 4. Use screw (Oo) to affix upper door rail end caps (Nn) one on each end of top door rail (F).

Step 3: Please note the sliding door should be installed from the inside of the solarium.

- 1. Place a bolt (Ww) with washer through the top door rail (F) and door frame, and place a female bolt (Cc-2) from the other side. Once all are inserted, tighten them all securely.
- 2. Secure the bottom door rail (G), using bolts (Cc) and washers.
- **3.** Paying careful attention to whether it is the left (Dd-L) or right (Dd-R) latch, use bolt (Bb) to affix the door latch onto the Frame.