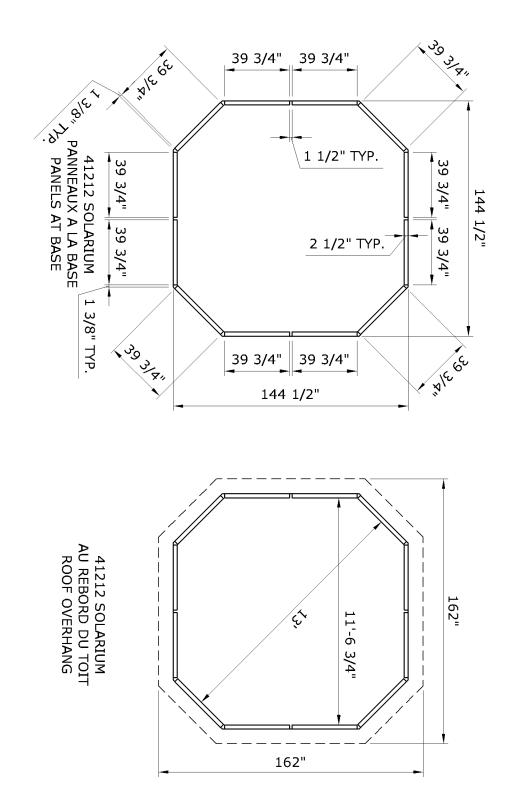

## **ASSEMBLY INSTRUCTIONS**

DO NOT DESTROY THE BOXES UNTIL COMPLETELY ASSEMBLED PLEASE VERIFY THE CONTENT OF EACH BOX AGAINST THE LIST OF PARTS

Two or more adults required for assembly

Base Dimensions 12' ½"x12' ½" Largest Dimensions 13'6"x13'6" Overall Height 110" (See pg.21)