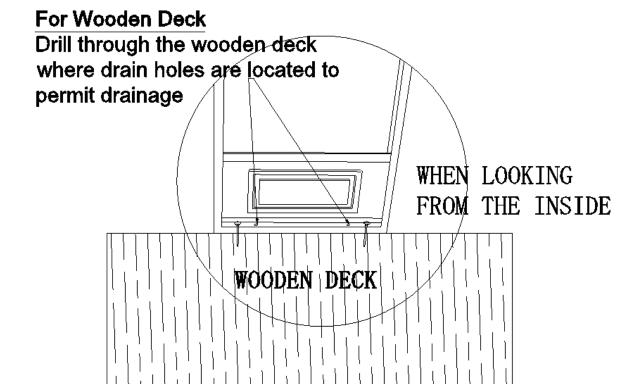

## \*Suggestions

The below mentioned are only suggestions in order to permit drainage, these will vary depending on your flooring – material, flatness and slope.

On the outside face, it is suggested to drill holes at the bottom end of the panels to permit drainage when installing on Concrete floor