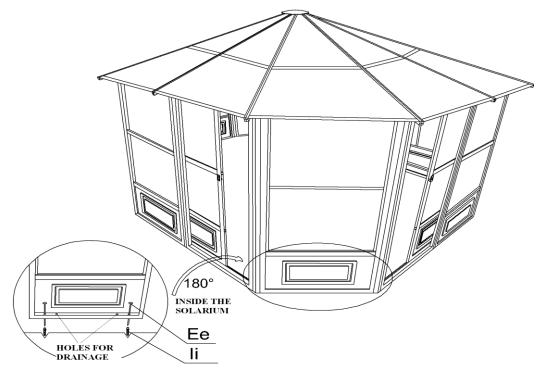

## **Step 12:**

Inside each of the panels (A, B), push two plastic plugs (Ii) into the ground, and then screw down the panels using two screws (Ee) for each panel.

## \*Suggestions

The below mentioned are only suggestions in order to permit drainage, these will vary depending on your flooring – material, flatness and slope.

On the outside face, it is suggested to drill holes at the bottom end of the panels to permit drainage when installing on Concrete floor