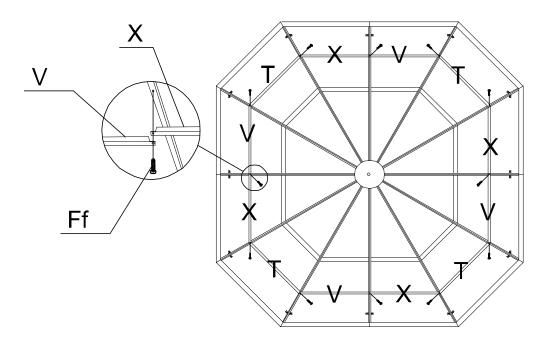

## Step 10:

Once the PC roof is complete, use aluminum edging (S, U, W) to surround the edges of the PC roof using bolts (Bb) to fasten the rafter cap (R) and the edging, tighten securely.

Step 11:
Use the cross bars (T, V, X) to affix to the roof using bolts (Ff).