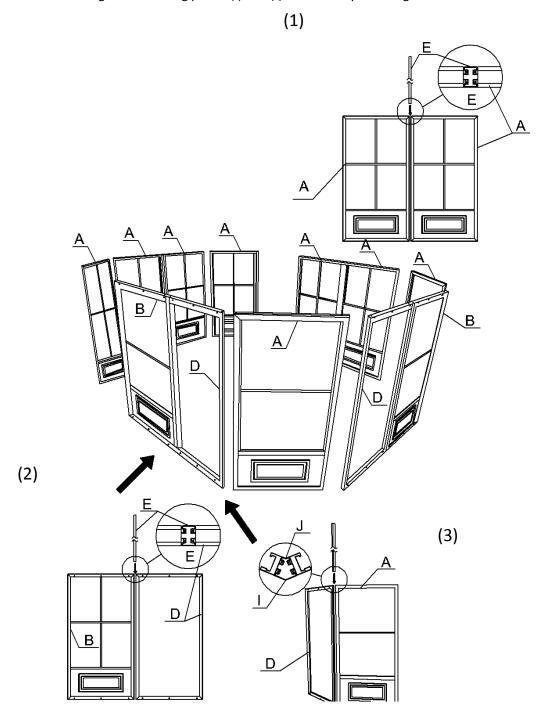

## Step 1:

Before starting to assemble, please decide where you would like to position the door panels.

- 1. Stand up the two panels (A), using two connecting pieces (E) affix the panels (A) together.
- 2. Stand up a frame meant to be next to the door (B) and a door frame (D), you can chose to place the door frame on the left side or on the right side, and then use two connecting pieces (E) to affix the panel and door frame.
- 3. When assembling angled panels (A, D), you should put the two panels at 135 degree angle then use the angled connecting pieces (I) and (J) to affix the panels together.