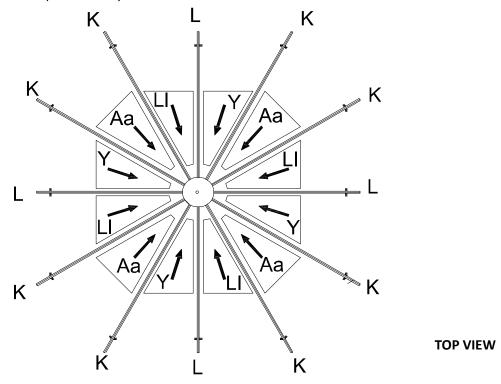

Step 7:

First remove the protective layer from the PC roof panels, then insert them (Y, Aa, Ll) into the roof rafters according to the below drawing instructions.

**Note:** the side that had the protective layer should face down.