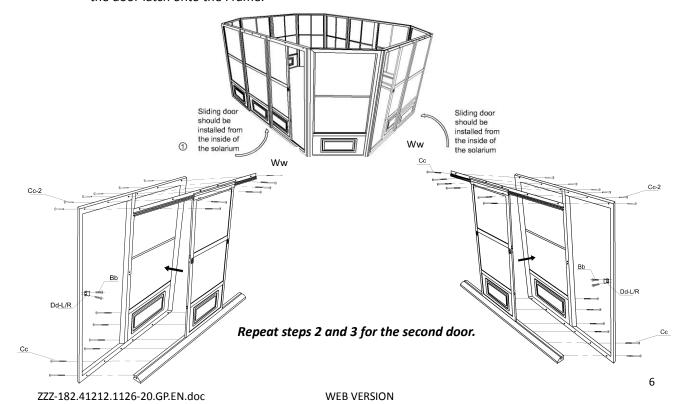

## Step 2:

- 1. Slide top door rail (F) into wheels of sliding door (C).
- 2. Slide lower door rail (G) into the plastic guide of the sliding door(C).
- 3. Use bolt (Bb) to affix the plastic stoppers (H) one on each end of top door rail (F).
- 4. Use screw (Oo) to affix upper door rail end caps (Nn) one on each end of top door rail (F).

Step 3: Please note the sliding door should be installed from the inside of the solarium.

- 1. Place a bolt (Ww) with washer through the top door rail (F) and door frame, and place a female bolt (Cc-2) from the other side. Once all are inserted, tighten them all securely.
- 2. Secure the bottom door rail (G), using bolts (Cc) and washers.
- **3.** Paying careful attention to whether it is the left (Dd-L) or right (Dd-R) latch, use bolt (Bb) to affix the door latch onto the Frame.