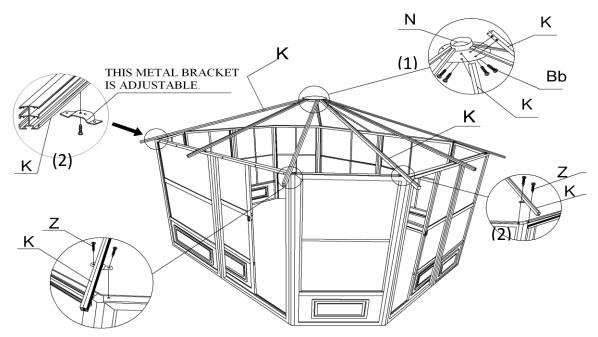

## Step 5:

Use the same method to assemble roof rafters (K) for the angled panels. The rafters (K) should be affixed to the mounting bracket using the hole that will be furthest away from the corner of the unit.

**Note:** Do not tighten the bolts right away as you may have to adjust the angle when inserting the PC roof panels.

Step 6:

Use nut (Hh) and washer (Gg) to affix the top cap (M) to the central hub (N).