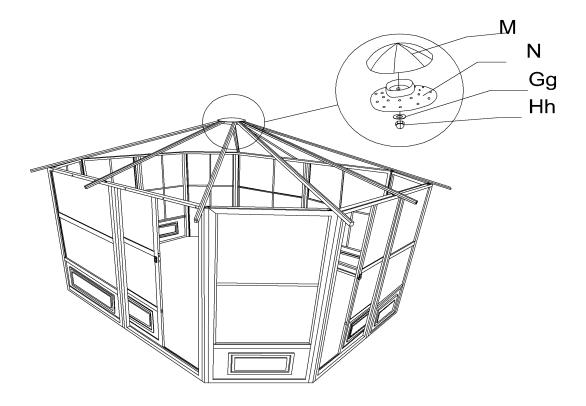

**Note:** Do not tighten the bolts right away as you may have to adjust the angle when inserting the PC roof panels.

Step 6:

Use nut (Hh) and washer (Gg) to affix the top cap (M) to the central hub (N).