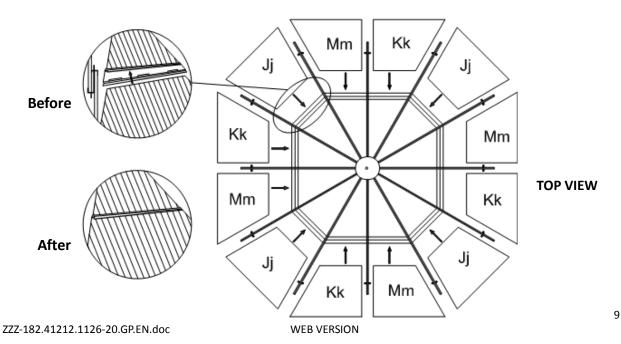

## Step 9:

Insert the outer PC roof panels (Jj, Kk, Mm) according to below drawing. They should overlap about two inches under the upper PC roof panels and into the aluminum middle roof joints.