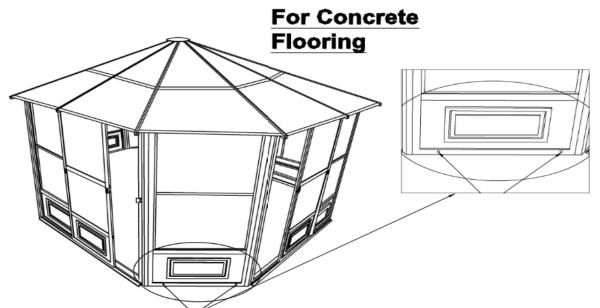

## \*Suggestions

The below mentioned are only suggestions in order to permit drainage, these will vary depending on your flooring – material, flatness and slope.

On the outside face, it is suggested to drill holes at the bottom end of the panels to permit drainage when installing on Concrete floor