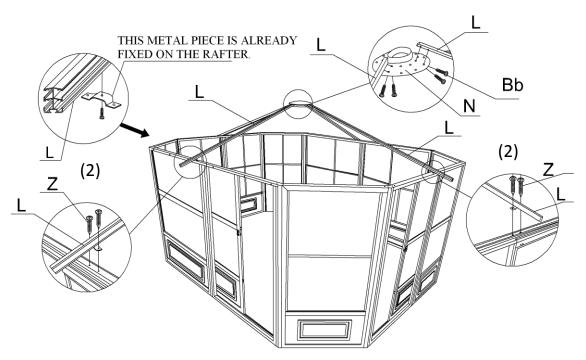

## Step 4:

- 1. Attach roof rafters (L) to the central hub (N) using bolt (Bb). (Caution: hub may be heavy, use support if needed.
- 2. Use screw (Z) to affix the rafters (L) onto the top of panels going through the metal piece attached to the rafter (L). Rafters must be affixed where panels connect to each other.