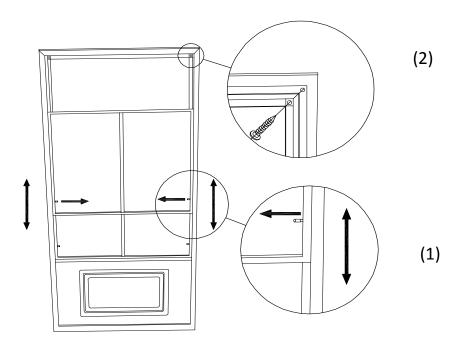

## Step 1:

Before starting to assemble, please decide where you would like to position the door panels.

- 1. Stand up the two panels (A), using two connecting pieces (E) affix the panels (A) together.
- 2. Stand up a frame meant to be next to the door (B) and a door frame (D), you can chose to place the door frame on the left side or on the right side, and then use two connecting pieces (E) to affix the panel and door frame.
- 3. When assembling angled panels (A, D), you should put the two panels at 135 degree angle then use the angled connecting pieces (I) and (J) to affix the panels together.