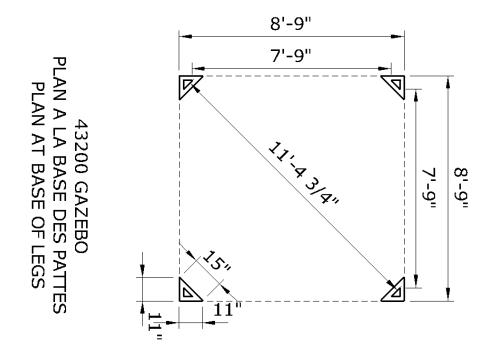

Assembly with more than one person recommended

Base Dimensions 8'9" x 8'9" Largest Dimensions 9'9" x 9'9" Overall Height 108.5" APPROX.

## NOTE: The Dimensions Are Approximate.

9'-9"

43200 GAZEBO
REBORD DU TOIT
ROOF OVERHANG