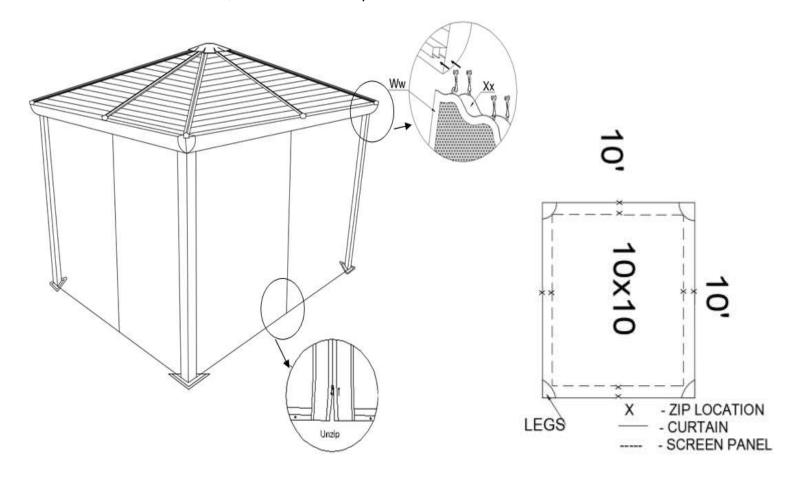

#### **Step 19:**

- 1. Install the Screen Curtains "Ww" in the interior groove of the Curtain Rails, using the provided Hooks. Install the Privacy Curtains "Xx" in the exterior groove of the Rails. The curtains and screen panels facing diagonally to each other will be same.
- 2. Once the hooks are in, use curtain rail caps "Uu" to close ends of curtain rails.