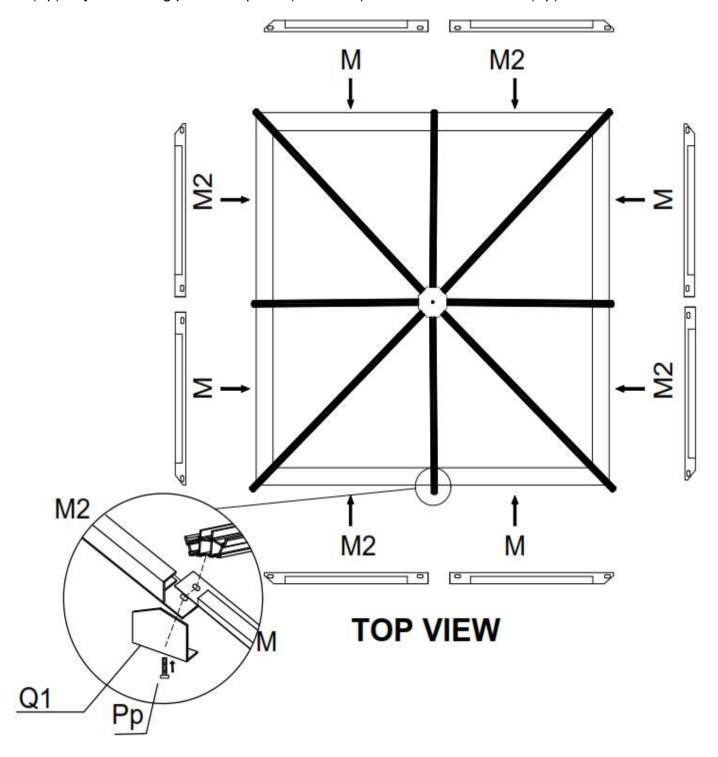

### Step 8:

- 1. Place Roof Finishing Bars (M, M2) next to each other and align with the holes in each bar one on top of the other.
- 2. Place Finishing End & Corner Bracket (Q1, Q2) under the aligned holes and secure with Bolt (Pp).
- 3. Repeat process with all Finishing Bars as illustrated.
- 4. In order to finish the installation of the last Finishing Bar (M) you have to unscrew the first Bolts (Pp) at your starting point and place (Q1 or Q2) then re-install the Bolt (Pp).