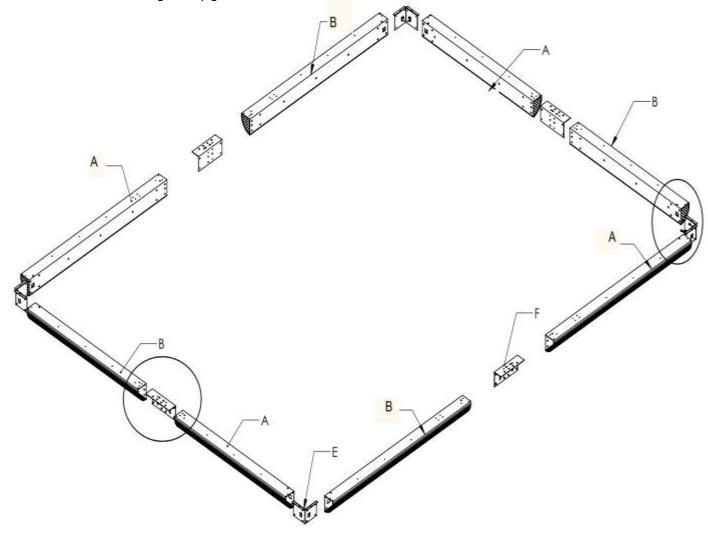

#### Step 1:

- 1. Assemble Beams "A" and "B" using Center Plate "F", by sliding it inside the beams and securely tighten with 10 Bolts "Pp".
- 2. Lay out the assembled Beams in a rectangle and join at each corner with a Corner Plate "E", by sliding it inside the beams and tighten it with 4 Bolts "Pp" tightly and hand fasten remaining 4 Bolts. see image on pg. 8

### Step 2:

1. For each Leg "G", attach Foot Plate "H" using 3 Bolts "Pp".

## Step 3:

- 1. Unscrew 4 "Pp" Bolts as shown below, have someone lift the Beam assembly and attach each Leg "G" into a Corner, again securing each using 4 Bolts "Pp".
- 2. Repeat until all four Legs are in place.