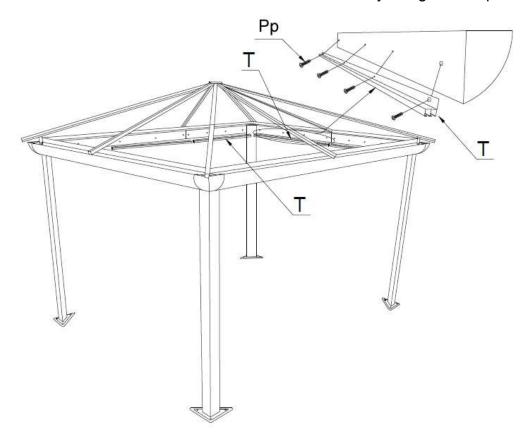

#### Step 1:

- 1. Assemble Beams "A" and "B" using Center Plate "F", by sliding it inside the beams and securely tighten with 10 Bolts "Pp".
- 2. Lay out the assembled Beams in a rectangle and join at each corner with a Corner Plate "E", by sliding it inside the beams and tighten it with 4 Bolts "Pp" tightly and hand fasten remaining 4 Bolts. see image on pg. 8

## Step 3:

- 1. Unscrew 4 "Pp" Bolts as shown below, have someone lift the Beam assembly and attach each Leg "G" into a Corner, again securing each using 4 Bolts "Pp".
- 2. Repeat until all four Legs are in place.

## Step 4:

- Install Middle Cover "J" at each of the 4 beam junctions, using 4 Screws "Qq" each.
   Install Corner Cover "I" at each of the corners, using 4 Screws "Qq" each.

## Step 7:

1. Install the Curtain Rails "T" on the inside of the beam assembly using bolts "Pp".