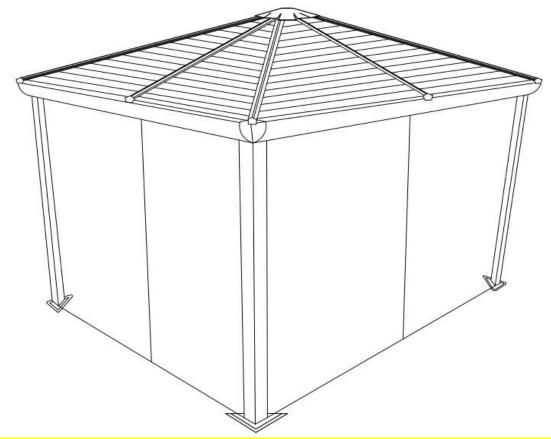

## GAZEBO penguin inc.

4660 HICKMORE ST,
MONTREAL, QUEBEC
H4T 1K2
TEL: 1-514-276-3485, 1-800-737-7174
Email: customerservice@gazebopenguin.com

PLEASE READ IN ITS ENTIRETY BEFORE INSTALLATION 43200MR-22 BROWN
43200MR-32 SLATE
METAL ROOF 10'x10' GAZEBO
ASSEMBLY INSTRUCTIONS

Assembly with more than one person recommended

Base Dimensions 8'9" x 8'9" Largest Dimensions 9'9" x 9'9" Overall Height 108.5" APPROX.

#### 10ft x 10ft / 3.048m x 3.048m GAZEBO Instruction Manual