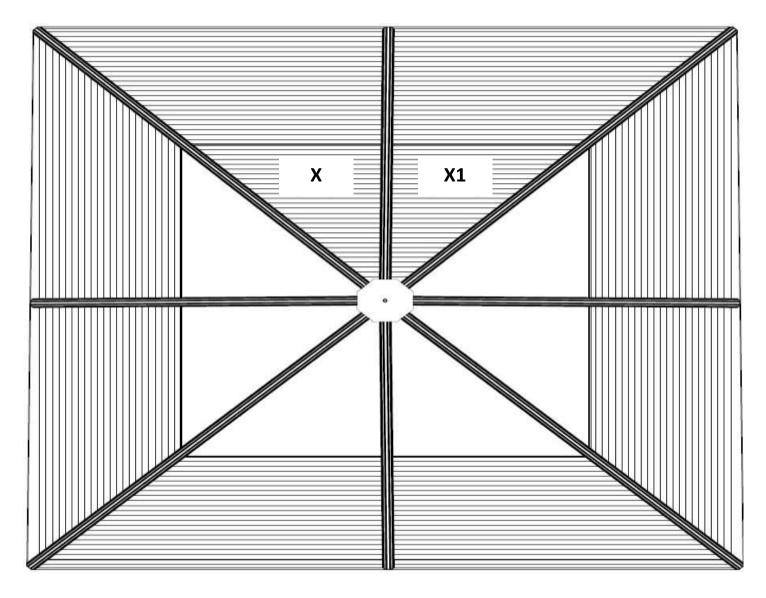

## **Step 13:**

- 1. Install the next upper roof panel (X) by sliding it on top of roof rafters (L1, L2) then secure with mutual Cover Roof Bar.
- 2. Continue to install the other panels one at the time until the last section.