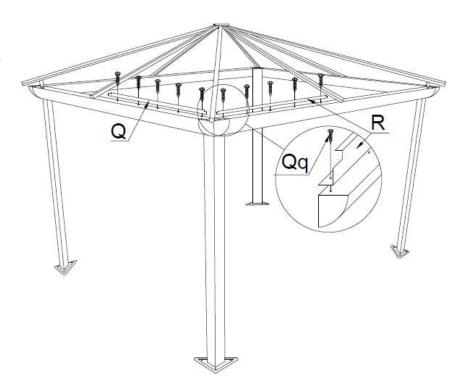

### Step 6:

1. Install the Flashings "Q" and "R" onto the Beam assembly, using screws "Qq" on the inside. The notched end of a Flashing will always go in a corner of the gazebo.

### **Step 18:**

- 1. Secure each foot plate into the ground using Screws "Rr" and Washers "Tt".
- 2. Use Lag Shields (Ss) if needed for harder surfaces.