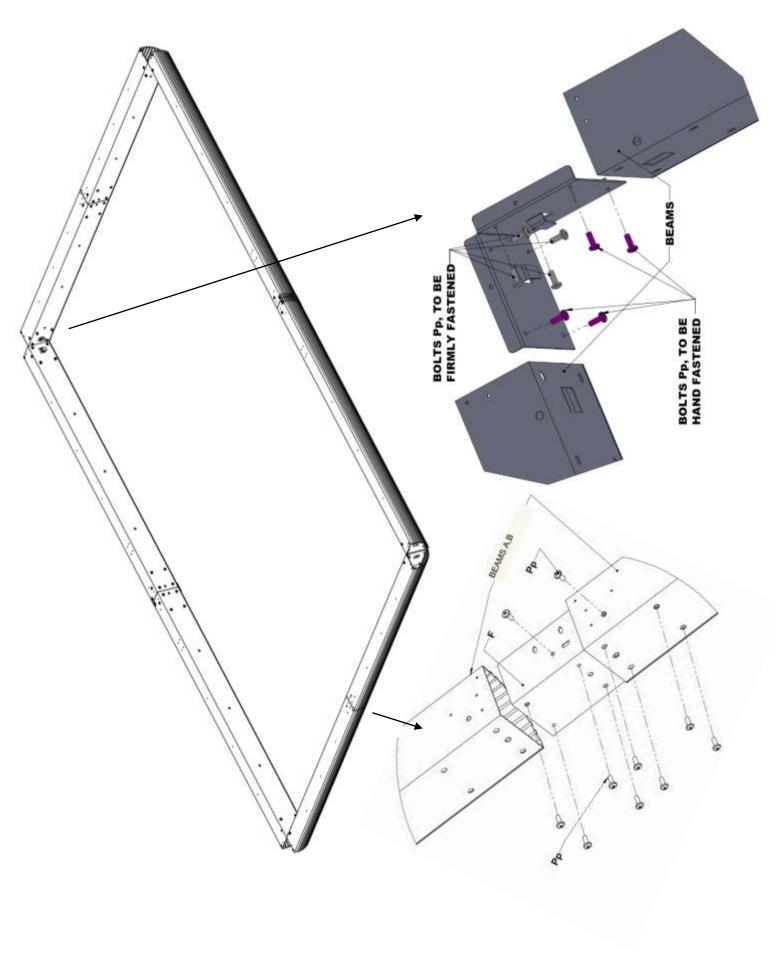

### Step 8:

- 1. Place Roof Finishing Bars (M, M2) next to each other and align with the holes in each bar one on top of the other.
- 2. Place Finishing End & Corner Bracket (Q1, Q2) under the aligned holes and secure with Bolt (Pp).
- 3. Repeat process with all Finishing Bars as illustrated.
- 4. In order to finish the installation of the last Finishing Bar (M) you have to unscrew the first Bolts (Pp) at your starting point and place (Q1 or Q2) then re-install the Bolt (Pp).

### Step 9:

- 1. From the inside of the solarium, install the solidifying bar (N, N1) as illustrated using the bolts (Pp).
- 2. Each bolt (Pp) must be inserted into the inserts of the roof bars.