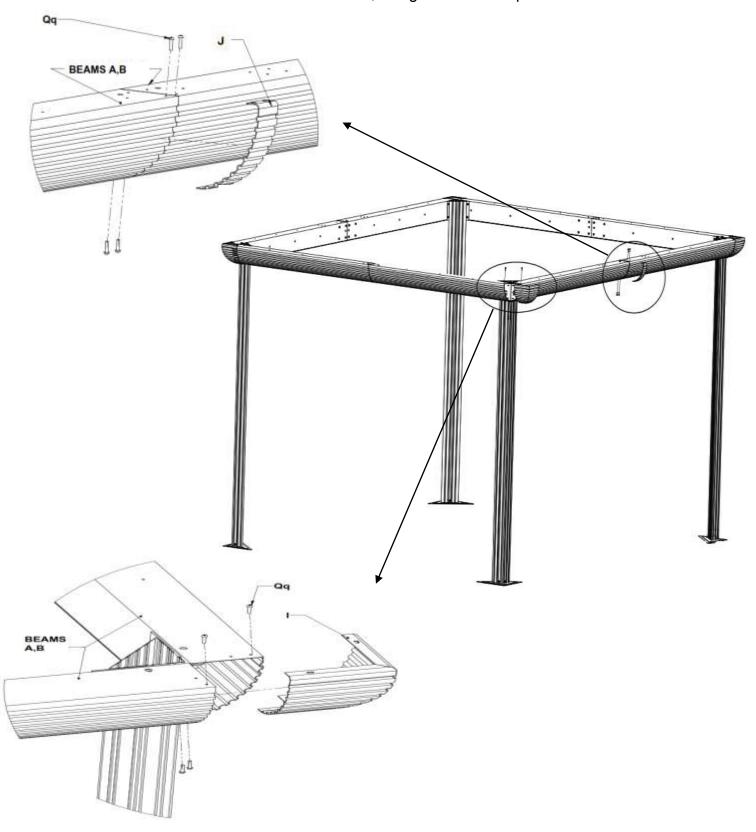

#### Step 1:

- 1. Assemble Beams "A" and "B" using Center Plate "F", by sliding it inside the beams and securely tighten with 10 Bolts "Pp".
- 2. Lay out the assembled Beams in a rectangle and join at each corner with a Corner Plate "E", by sliding it inside the beams and tighten it with 4 Bolts "Pp" tightly and hand fasten remaining 4 Bolts. see image on pg. 8

## Step 3:

- 1. Unscrew 4 "Pp" Bolts as shown below, have someone lift the Beam assembly and attach each Leg "G" into a Corner, again securing each using 4 Bolts "Pp".
- 2. Repeat until all four Legs are in place.

## Step 4:

- Install Middle Cover "J" at each of the 4 beam junctions, using 4 Screws "Qq" each.
   Install Corner Cover "I" at each of the corners, using 4 Screws "Qq" each.