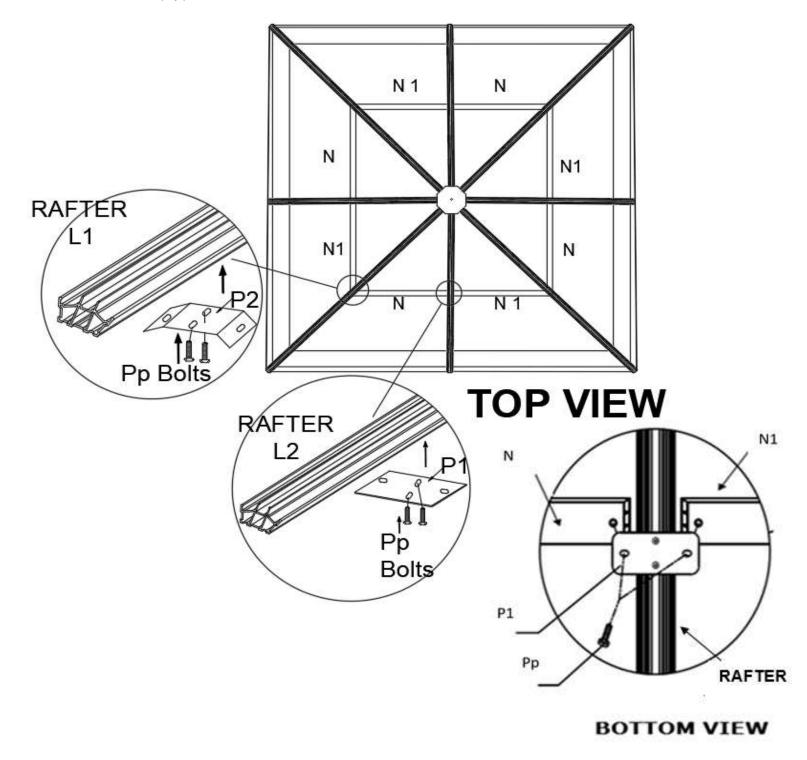

### Step 5:

- 1. Screw Mounting Bracket (O) to Rafter (L1) and Bracket (P) to Rafter (L2) using the second last single insert from under the rafter using Bolt (Pp)
- 2. Attach Roof Rafters (L1, L2) to the Central Hub (L) using Bolt (Pp).
- 3. Use Screws (Qq) to affix the Rafters (L2) onto the top of the structure going through the Mounting Brackets (P) attached to the Rafters.
- 4. Then, use bolts (Pp) to affix the rafters (L1) onto the top of the structure going through the Mounting Brackets (O) attached to the Rafters.

Note: Rafters must be affixed where hole screws are closer to the center.

### Step 9:

- 1. From the inside of the solarium, install the solidifying bar (N, N1) as illustrated using the bolts (Pp).
- 2. Each bolt (Pp) must be inserted into the inserts of the roof bars.