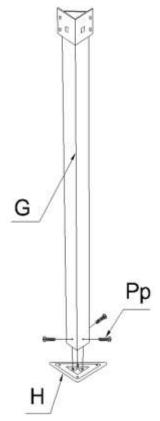

### Step 2:

1. For each Leg "G", attach Foot Plate "H" using 3 Bolts "Pp".

### **Step 18:**

- 1. Secure each foot plate into the ground using Screws "Rr" and Washers "Tt".
- 2. Use Lag Shields (Ss) if needed for harder surfaces.