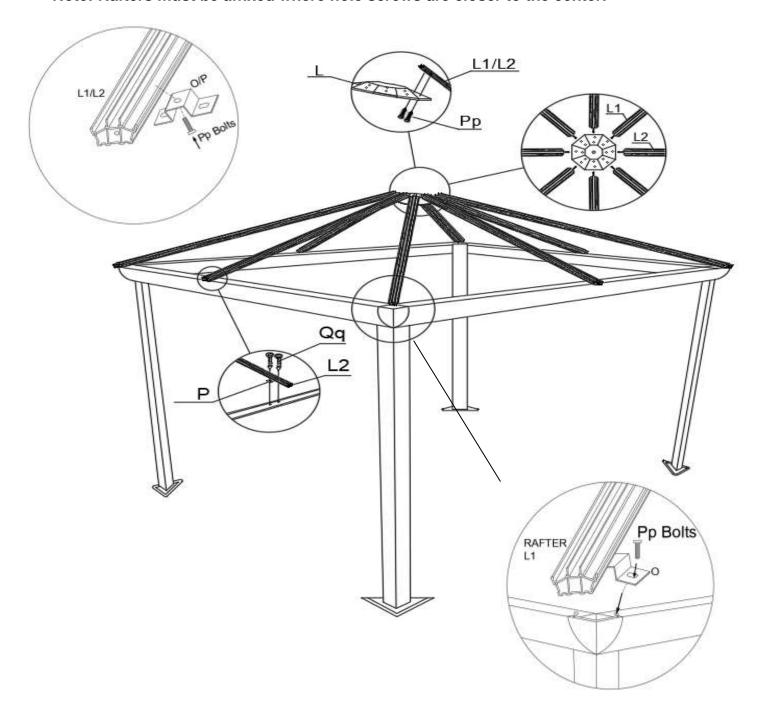

### Step 5:

- 1. Screw Mounting Bracket (O) to Rafter (L1) and Bracket (P) to Rafter (L2) using the second last single insert from under the rafter using Bolt (Pp)
- 2. Attach Roof Rafters (L1, L2) to the Central Hub (L) using Bolt (Pp).
- 3. Use Screws (Qq) to affix the Rafters (L2) onto the top of the structure going through the Mounting Brackets (P) attached to the Rafters.
- 4. Then, use bolts (Pp) to affix the rafters (L1) onto the top of the structure going through the Mounting Brackets (O) attached to the Rafters.

Note: Rafters must be affixed where hole screws are closer to the center.