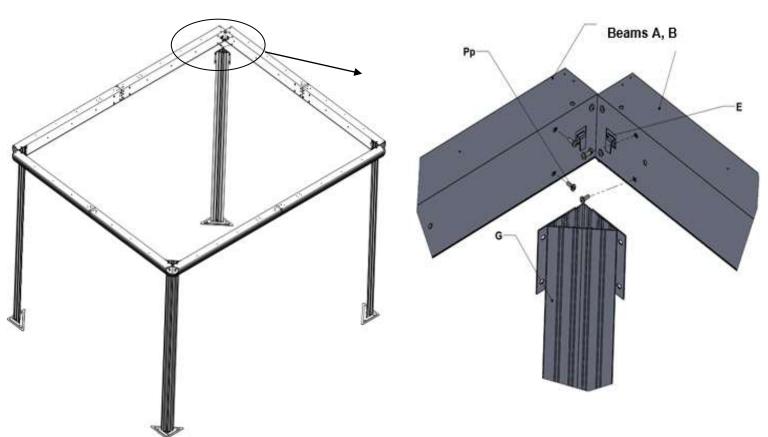

#### Step 1:

- 1. Assemble Beams "A" and "B" using Center Plate "F", by sliding it inside the beams and securely tighten with 10 Bolts "Pp".
- 2. Lay out the assembled Beams in a rectangle and join at each corner with a Corner Plate "E", by sliding it inside the beams and tighten it with 4 Bolts "Pp" tightly and hand fasten remaining 4 Bolts. see image on pg. 8

### Step 2:

1. For each Leg "G", attach Foot Plate "H" using 3 Bolts "Pp".

## Step 3:

- 1. Unscrew 4 "Pp" Bolts as shown below, have someone lift the Beam assembly and attach each Leg "G" into a Corner, again securing each using 4 Bolts "Pp".
- 2. Repeat until all four Legs are in place.