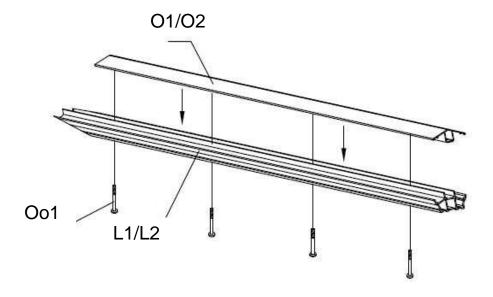

## **Step 12:**

- 1. Once the installation of the panel is complete, install a cover roof bar (O, O1) onto the roof bar (L1, L2) with the help of bolts (Oo1).
- 2. Place Cover Roof Bar on top of Rafter, but do not completely screw it until both panels connected to the roof bar are placed.

# **Step 16:**

1. Once the last Roof Panel is installed, screw last Cover Roof Bar (O1, O2) to the Rafter (L1,L2) with Bolts (Oo1).

Step 17:
Use Nut (Vv) to affix Top Cap (K) to the Central Hub (L).