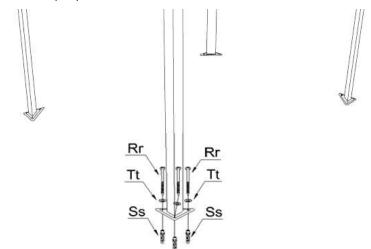

### **Step 18:**

- 1. Secure each foot plate into the ground using Screws "Rr" and Washers "Tt".
- 2. Use Lag Shields (Ss) if needed for harder surfaces.