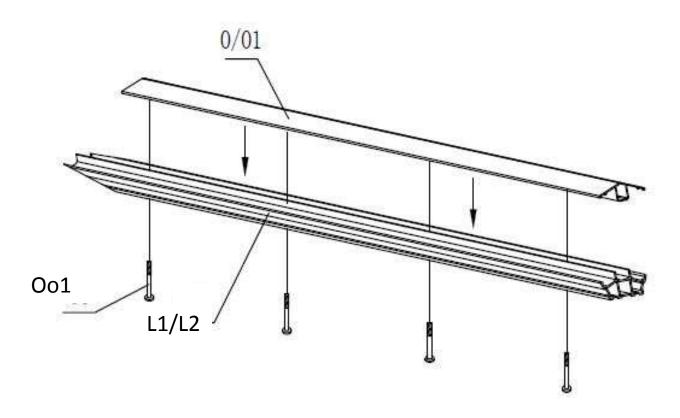

## **Step 12:**

- 1. Once the installation of the panel is complete, install a cover roof bar (O, O1) onto the roof bar (L1, L2) with the help of bolts (Oo1).
- 2. Place Cover Roof Bar on top of Rafter, but do not completely screw it until both panels connected to the roof bar are placed.

# **Step 16:**

1. Once the last Roof Panel is installed, screw last Cover Roof Bar (O1, O2) to the Rafter (L1,L2) with Bolts (Oo1).

Step 17:
Use Nut (Vv) to affix Top Cap (K) to the Central Hub (L).