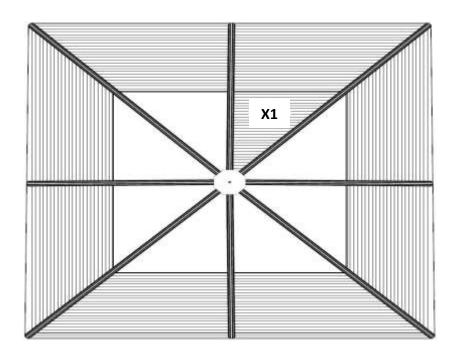

## **Step 11:**

1. Install first roof panel (X1) by sliding it on top of roof rafters (L1, L2).

Note: Roof Panel must be held in place until it is secured with the Cover Cap.