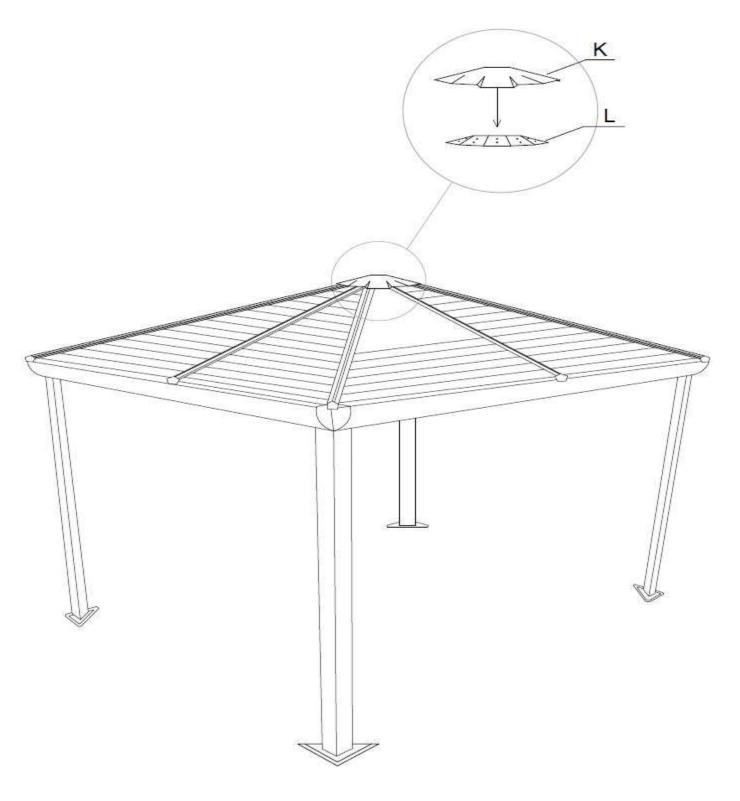

**TOP VIEW** 

Step 14:
Before installing last Roof Panel, put Cap (K) on top of the Central Hub (L)

Step 15:
Install the last upper Roof Panel (X1).

# **Step 16:**

1. Once the last Roof Panel is installed, screw last Cover Roof Bar (O1, O2) to the Rafter (L1,L2) with Bolts (Oo1).

Step 17:
Use Nut (Vv) to affix Top Cap (K) to the Central Hub (L).