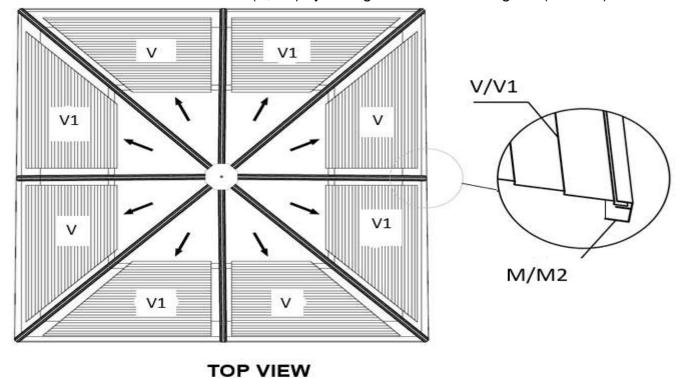

## **Step 10:**

1. Install the Bottom Roof Panels (V, V1) by sliding them onto finishing bar (M & M2).