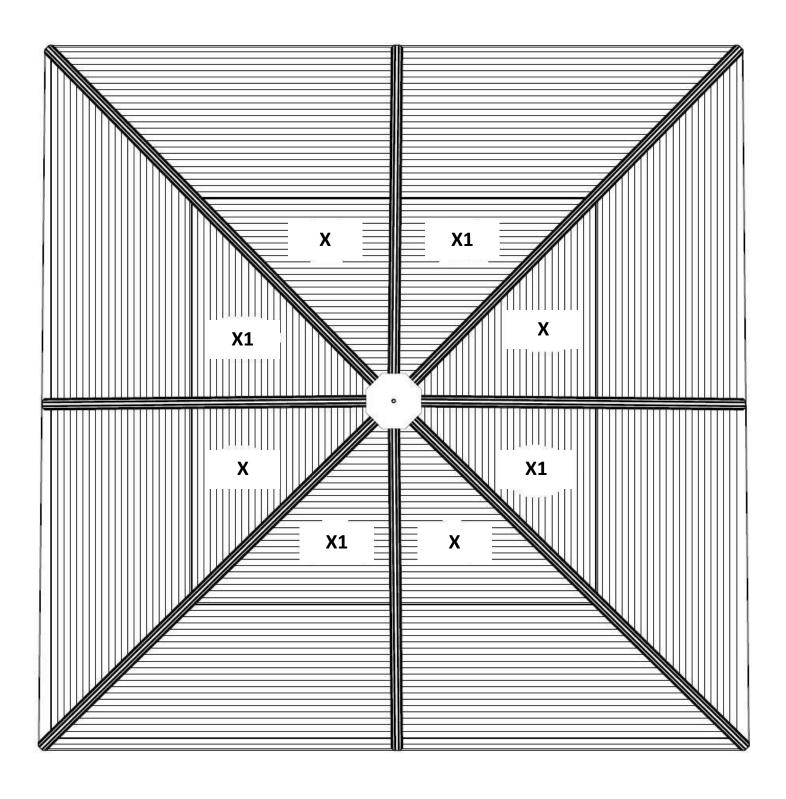

## **Step 11:**

1. Install first roof panel (X1) by sliding it on top of roof rafters (L1, L2).

Note: Roof Panel must be held in place until it is secured with the Cover Cap.

## **Step 13:**

- 1. Install the next upper roof panel (X) by sliding it on top of roof rafters (L1, L2) then secure with mutual Cover Roof Bar.
- 2. Continue to install the other panels one at the time until the last section.

**TOP VIEW** 

Step 14:
Before installing last Roof Panel, put Cap (K) on top of the Central Hub (L)

Step 15:
Install the last upper Roof Panel (X1).