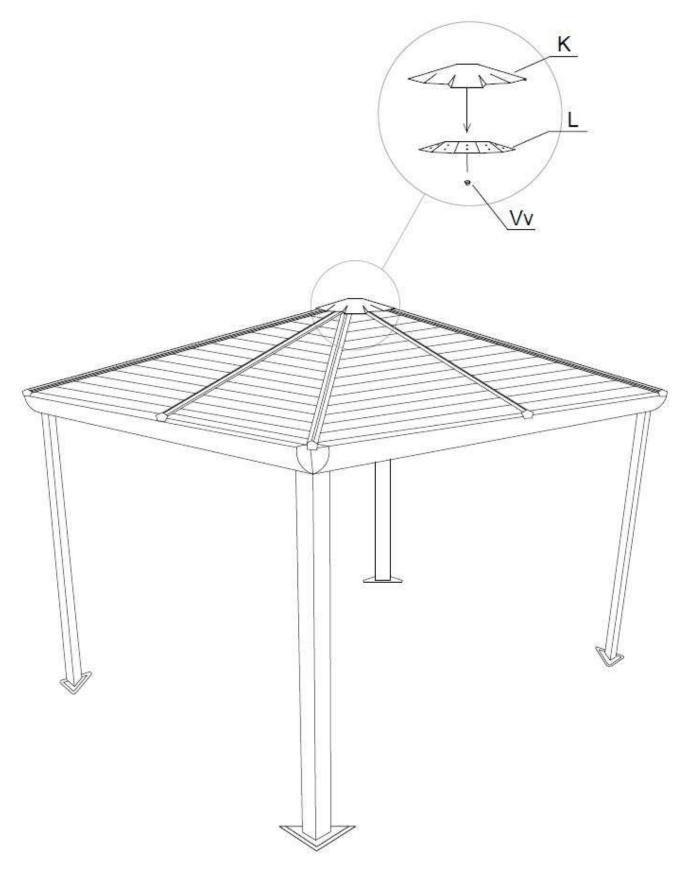

**TOP VIEW** 

Step 14:
Before installing last Roof Panel, put Cap (K) on top of the Central Hub (L)

Step 15:
Install the last upper Roof Panel (X1).

# **Step 16:**

1. Once the last Roof Panel is installed, screw last Cover Roof Bar (O1, O2) to the Rafter (L1,L2) with Bolts (Oo1).

Step 17:
Use Nut (Vv) to affix Top Cap (K) to the Central Hub (L).